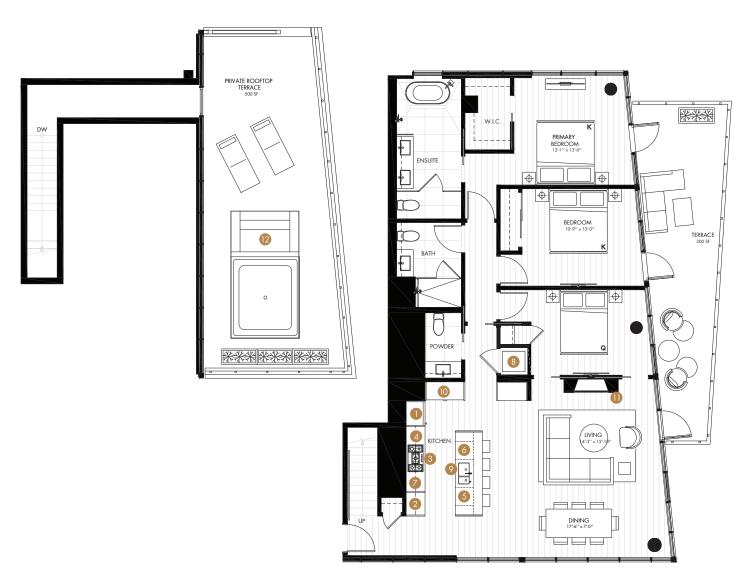

Indoor 1,754 sq ft

Outdoor 800 sq ft

Total 2,554 sq ft

## FEATURE LIST:

1. 30'' Fulgor Milano Integrated Fridge

 $2.\,30^{\prime\prime}\,Fulgor\,Milano\,Double\,Stacked\,Convection\,Oven$ 

3. 36" Fulgor Milano 5 Burner Gas Cooktop

4. 36" Faber Side-Out Hoodfan

5. 24" Fulgor Milano Integrated Dishwasher

6. Built-in Waste and Recycling Drawer

7. GE Microwave

8. LG Full Size Washer and Dryer

9. Sink Disposal

10. Pantry

11. Fireplace

12. Hot Tub

The developer reserves the right to make minor modifications to suite and furniture layout, specifications and floor plans should they be necessary to maintain the high standards of this community. Square footage are based on preliminary measurements and are approximate. E & O.E.