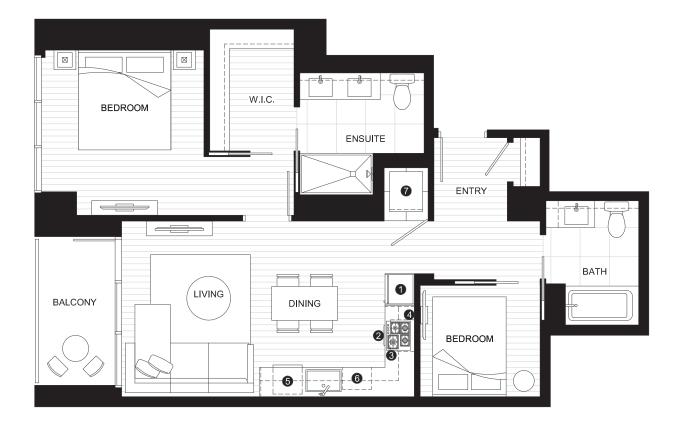

## JUNIOR TWO BEDROOM SUITE

## **FEATURE LIST:**

- 1. 24" Blomberg Integrated Fridge
- 2. 24" Fulgor Milano Convection Oven
- 3. 24" Fulgor Milano 4 Burner Gas Cooktop
- $4. \quad 24 \text{'' Faber Cristal Slide-Out Hoodfan} \\$
- 5. Blomberg Integrated Dishwasher
- 6. GE Microwave
- 7. LG Full Size Washer and Dryer

The developer reserves the right to make minor modifications to suite and furniture layout, specifications and floor plans should they be necessary to maintain the high standards of this community. Square footage are based on preliminary measurements and are approximate. E & O.E.