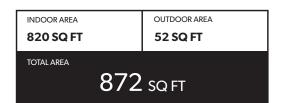

## JUNIOR TWO BEDROOM SUITE







## **FEATURE LIST:**

- 1. 24" Blomberg Integrated Fridge
- 2. 24" Fulgor Milano Convection Oven
- 3. 24" Fulgor Milano 4 Burner Gas Cooktop
- $4. \quad 24 \text{'' Faber Cristal Slide-Out Hoodfan} \\$
- 5. Blomberg Integrated Dishwasher
- 6. GE Microwave
- 7. LG Full Size Washer and Dryer





The developer reserves the right to make minor modifications to suite and furniture layout, specifications and floor plans should they be necessary to maintain the high standards of this community. Square footage are based on preliminary measurements and are approximate. E & O.E.





INDOOR AREA
824 SQ FT

TOTAL AREA

876 SQ FT



## **FEATURE LIST:**

- 1. 24" Blomberg Integrated Fridge
- 2. 24" Fulgor Milano Convection Oven
- 3. 24" Fulgor Milano 4 Burner Gas Cooktop
- $4. \quad 24 \text{'' F