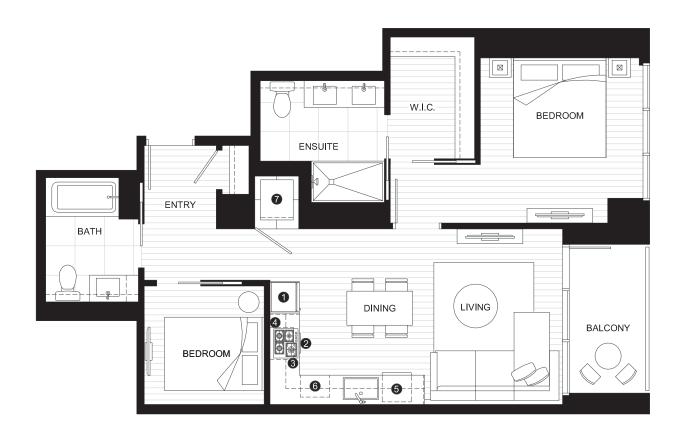

## **FEATURE LIST:**

- 1. 24" Blomberg Integrated Fridge
- 2. 24" Fulgor Milano Convection Oven
- 3. 24" Fulgor Milano 4 Burner Gas Cooktop
- $4. \quad 24 \text{'' Faber Cristal Slide-Out Hoodfan} \\$
- 5. Blomberg Integrated Dishwasher
- 6. GE Microwave
- 7. LG Full Size Washer and Dryer

The developer reserves the right to make minor modifications to suite and furniture layout, specifications and floor plans should they be necessary to maintain the high standards of this community. Square footage are based on preliminary measurements and are approximate. E & O.E.