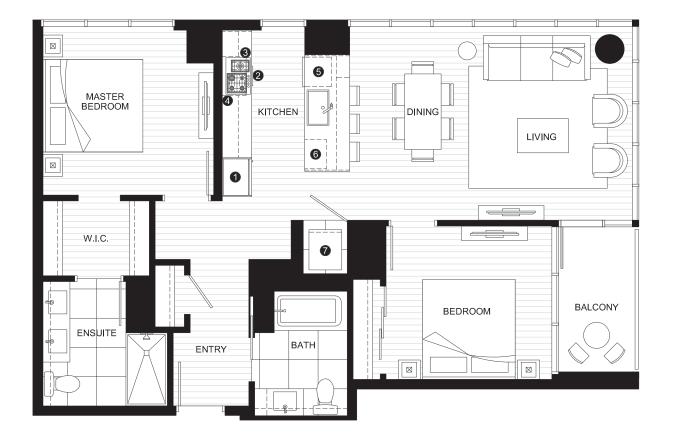

#### FEATURE LIST:

- 1. 30" Blomberg Integrated Fridge
- 2. 30" Fulgor Milano Convection Oven
- 3. 30" Fulgor Milano 5 Burner Gas Cooktop
- 4. 30" Faber Cristal Slide-Out Hoodfan
- 5. Blomberg Integrated Dishwasher
- 6. GE Microwave
- 7. LG Full Size Washer and Dryer

⊕ N

# DELUXE TWO BEDROOM SUITE

| INDOOR AREA           | OUTDOOR AREA |
|-----------------------|--------------|
| 1,025 SQ FT           | 50 SQ FT     |
| TOTALAREA 1,075 SQ FT |              |