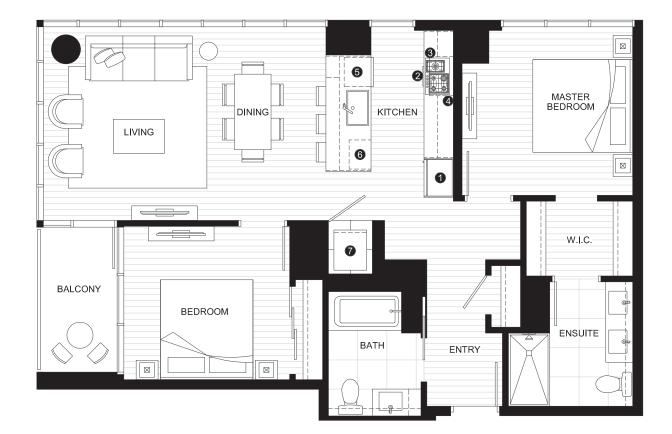

### DELUXE TWO BEDROOM SUITE

#### FEATURE LIST:

- 1. 30" Blomberg Integrated Fridge
- 2. 30" Fulgor Milano Convection Oven
- 3. 30" Fulgor Milano 5 Burner Gas Cooktop
- 4. 30" Faber Cristal Slide-Out Hoodfan
- 5. Blomberg Integrated Dishwasher
- 6. GE Microwave
- 7. LG Full Size Washer and Dryer

### FEATURE LIST:

- 1. 30" Blomberg Integrated Fridge
- 2. 30" Fulgor Milano Convection Oven
- $3. \quad 30'' \ Fulgor \ Milano \ 5 \ Burner \ Gas \ Cooktop$
- 4. 30" Faber Cristal Slide-Out Hoodfan
- 5. Blomberg Integrated Dishwasher
- 6. GE Microwave
- 7. LG Full Size Washer and Dryer

(f) N

The developer reserves the right to make minor modifications to suite and furniture layout, specifications and floor plans should they be necessary to maintain the high standards of this community. Square footage are based on preliminary measurements and are approximate. E & O.E.