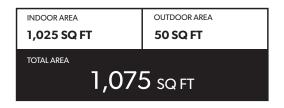

# DELUXE TWO BEDROOM SUITE

| INDOOR AREA           | OUTDOOR AREA |
|-----------------------|--------------|
| 1,025 SQ FT           | 50 SQ FT     |
| TOTALAREA 1,075 SQ FT |              |