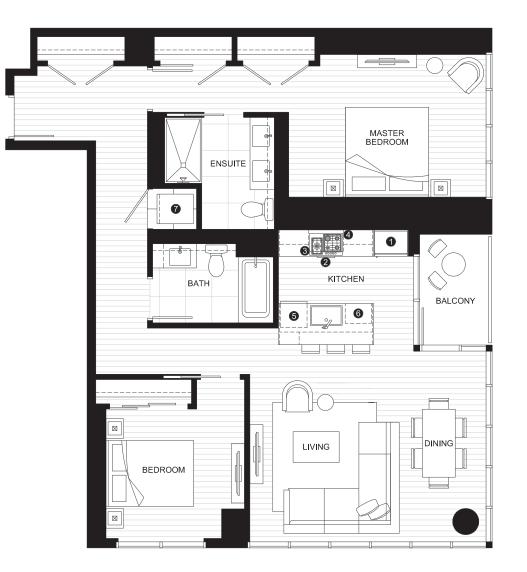

## DELUXE TWO BEDROOM SUITE

| INDOOR AREA            | OUTDOOR AREA |
|------------------------|--------------|
| 1,175 SQ FT            | 42 SQ FT     |
| TOTAL AREA 1,217 SQ FT |              |

#### FEATURE LIST:

- 1. 30" Blomberg Integrated Fridge
- 2. 30" Fulgor Milano Convection Oven
- 3. 30" Fulgor Milano 5 Burner Gas Cooktop
- 4. 30" Faber Cristal Slide-Out Hoodfan
- 5. Blomberg Integrated Dishwasher
- 6. GE Microwave
- 7. LG Full Size Washer and Dryer

(∱ N

The developer reserves the right to make minor modifications to suite and furniture layout, specifications and floor plans should they be necessary to maintain the high standards of this community. Square footage are based on preliminary measurements and are approximate. E & O.E.