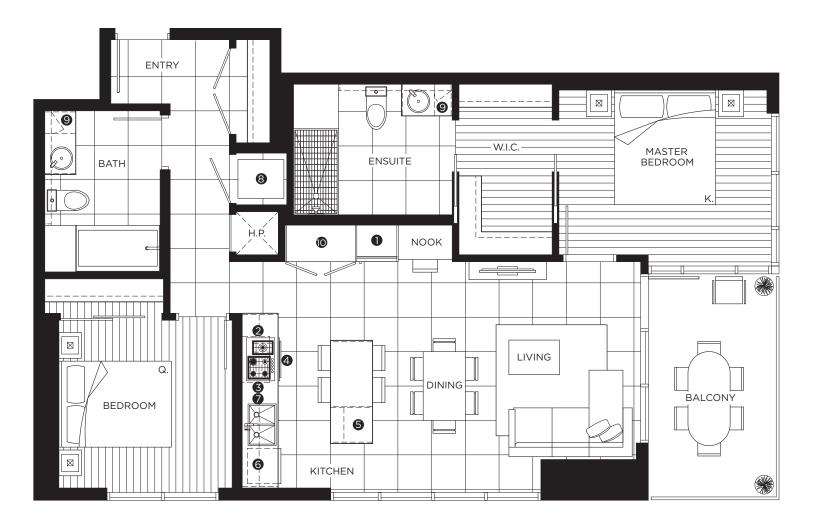

### FEATURE LIST:

- 1. 24" Integrated Fridge
- 2. 4 Burner Gas Cooktop
- 3. Ducted Hood Fan
- 4. Convection Built in Oven
- 5. Microwave

- 6. Integrated Dishwasher
- 7. Push But ton Sink Disposal
- 8. High-Eciency Full Size Ducted Washer and Dryer
- 9. Hidden Medicine Cabinet
- 10. Pantry

## FEATURE LIST:

- 1. 30" Integrated Fridge
- 2. 4 Burner Gas Cooktop
- 3. Ducted Hood Fan
- 4. Convection Built in Oven
- 5. Microwave

- 6. Integrated Dishwasher
- 7. Push But ton Sink Disposal
- 8. High-Eciency Full Size Ducted Washer and Dryer
- 9. Hidden Medicine Cabinet
- 10. Pantry

### FEATURE LIST:

- 1. 30" Integrated Fridge
- 2. 4 Burner Gas Cooktop
- 3. Ducted Hood Fan
- 4. Convection Built in Oven
- 5. Microwave

- 6. Integrated Dishwasher
- 7. Push But ton Sink Disposal
- 8. High-Eciency Full Size Ducted Washer and Dryer
- 9. Hidden Medicine Cabinet
- 10. Pantry