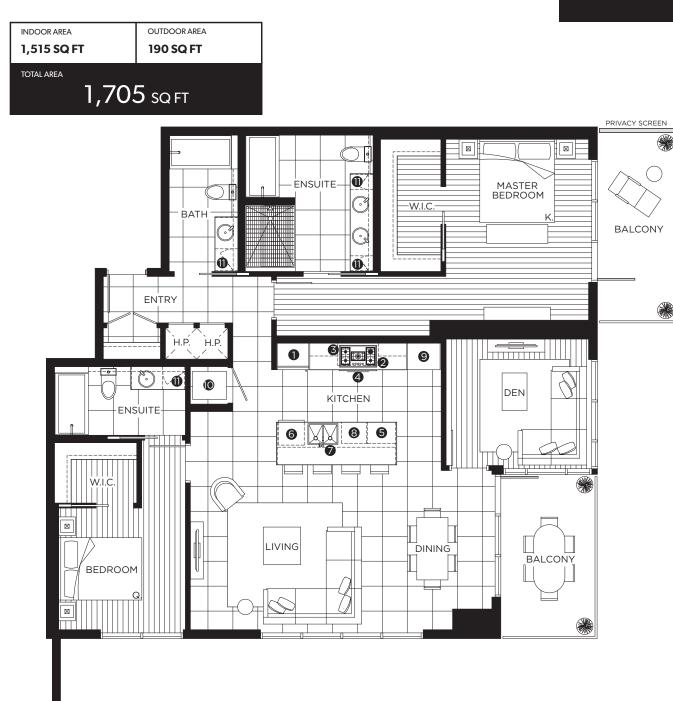

### FEATURE LIST:

- 1. 30" Integrated Fridge
- 2. 4 Burner Gas Cooktop
- 3. Ducted Hood Fan
- 4. Convection Built in Oven
- 5. Microwave

- 6. Integrated Dishwasher
- 7. Push But ton Sink Disposal
- 8. High-Eciency Full Size Ducted Washer and Dryer
- 9. Hidden Medicine Cabinet
- 10. Pantry

### 1. 30" Integrated Fridge

- 2. 5 Burner Gas Cooktop
- 3. Ducted Hood Fan
- 4. Convection Built in Oven
- 5. Microwave

- 6. Integrated Dishwasher
- 7. Push But ton Sink Disposal
- 8. Undercounter Wine Fridge
- 9. High-Eciency Full Size Ducted Washer and Dryer
- 10. Hidden Medicine Cabinet