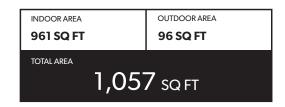

### FEATURE LIST:

- 1. 24" Integrated Fridge
- 2. 4 Burner Gas Cooktop
- 3. Ducted Hood Fan
- 4. Convection Built in Oven
- 5. Microwave

- 6. Integrated Dishwasher
- 7. Push But ton Sink Disposal
- 8. High-Eciency Full Size Ducted Washer and Dryer
- 9. Hidden Medicine Cabinet
- 10. Pantry







## FEATURE LIST:

- 1. 30" Integrated Fridge
- 2. 4 Burner Gas Cooktop
- 3. Ducted Hood Fan
- 4. Convection Built in Oven
- 5. Microwave

- 6. Integrated Dishwasher
- 7. Push But ton Sink Disposal
- 8. High-Eciency Full Size Ducted Washer and Dryer
- 9. Hidden Medicine Cabinet
- 10. Pantry







### FEATURE LIST:

- 1. 24" Integrated Fridge
- 2. 4 Burner Gas Cooktop
- 3. Ducted Hood Fan
- 4. Convection Built in Oven
- 5. Microwave

- 6. Integrated Dishwasher
- 7. Push But ton Sink Disposal
-