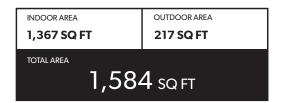

Oven
- 5. Microwave

- 6. Integrated Dishwasher
- 7. Push But ton Sink Disposal
- 8. High-Eciency Full Size Ducted Washer and Dryer
- 9. Hidden Medicine Cabinet
- 10. Pantry







### FEATURE LIST:

- 1. 24" Integrated Fridge
- 2. 4 Burner Gas Cooktop
- 3. Ducted Hood Fan
- 4. Convection Built in Oven
- 5. Microwave

- 6. Integrated Dishwasher
- 7. Push But ton Sink Disposal
- 8. High-Eciency Full Size Ducted Washer and Dryer
- 9. Hidden Medicine Cabinet
- 10. Pantry

OUTDOOR AREA

INDOOR AREA





### FEATURE LIST:

- 1. 30" Integrated Fridge
- 2. 4 Burner Gas Cooktop
- 3. Ducted Hood Fan
- 4. Convection Built in Oven
- 5. Microwave

- 6. Integrated Dishwasher
- 7. Push But ton Sink Disposal
- 8. High-Eciency Full Size Ducted Washer and Dryer
- 9. Hidden Medicine Cabinet
- 10. Pantry







### 1. 30" Integrated Fridge

- 2. 5 Burner Gas Cooktop
- 3. Ducted Hood Fan
- 4. Convection Built in Oven
- 5. Microwave

- 6. Integrated Dishwasher
- 7. Push But ton Sink Disposal
- 8. Undercounter Wine Fridge
- 9. High-Eciency Full Size Ducted Washer and Dryer
- 10. Hidden Medicine Cabinet







### FEATURE LIST:

- 1. 30" Integrated Fridge
- 2. 5 Burner Gas Cooktop
- 3. Ducted Hood Fan
- 4. Convection Built in Oven
- 5. Microwave
- 6. Integrated Dishwasher

- 7. Push But ton Sink Disposal
- 8. Undercounter Wine Fridge
- 9. Pantry
- 10. High-Eciency Full Size Ducted Washer and Dryer
- 11. Hidden Medicine Cabinet





## FEATURE LIST:

- 1. 30" Integrated Fridge
- 2. 5 Burner Gas Cooktop
- 3. Ducted Hood Fan
- 4. Convection Built in Oven
- 5. Microwave
- 6. Integrated Dishwasher

-