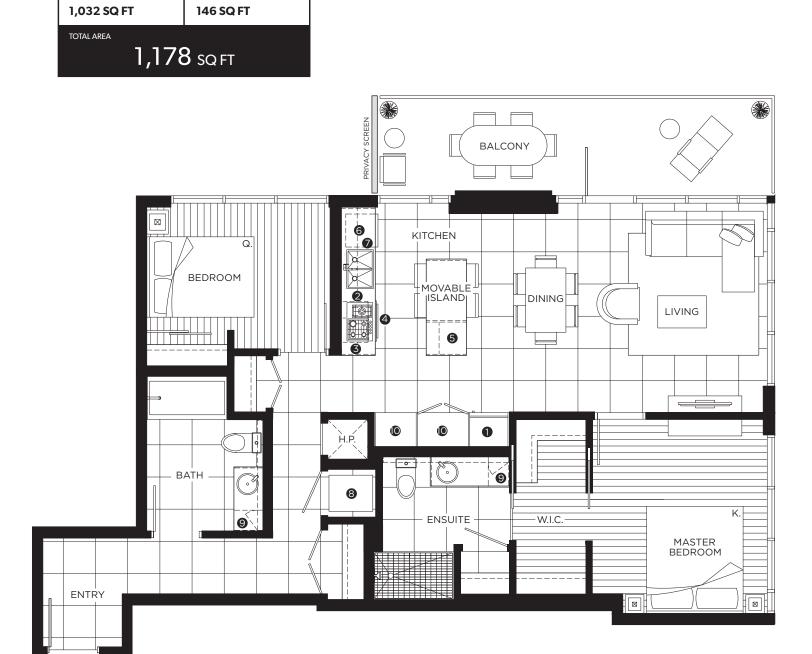

## FEATURE LIST:

- 1. 30" Integrated Fridge
- 2. 4 Burner Gas Cooktop
- 3. Ducted Hood Fan
- 4. Convection Built in Oven
- 5. Microwave

- 6. Integrated Dishwasher
- 7. Push But ton Sink Disposal
- 8. High-Eciency Full Size Ducted Washer and Dryer
- 9. Hidden Medicine Cabinet
- 10. Pantry