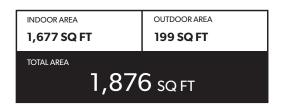

Push But ton Sink Disposal
- 8. Undercounter Wine Fridge
- 9. High-Eciency Full Size Ducted Washer and Dryer
- 10. Hidden Medicine Cabinet







### FEATURE LIST:

- 1. 30" Integrated Fridge
- 2. 5 Burner Gas Cooktop
- 3. Ducted Hood Fan
- 4. Convection Built in Oven
- 5. Microwave
- 6. Integrated Dishwasher

- 7. Push But ton Sink Disposal
- 8. Undercounter Wine Fridge
- 9. Pantry
- 10. High-Eciency Full Size Ducted Washer and Dryer
- 11. Hidden Medicine Cabinet





## FEATURE LIST:

- 1. 30" Integrated Fridge
- 2. 5 Burner Gas Cooktop
- 3. Ducted Hood Fan
- 4. Convection Built in Oven
- 5. Microwave
- 6. Integrated Dishwasher

- 7. Push But ton Sink Disposal
- 8. Undercounter Wine Fridge
- 9. Pantry
- 10. High-Eciency Full Size Ducted Washer and Dryer
- 11. Hidden Medicine Cabinet







## FEATURE LIST:

- 1. 30" Integrated Fridge
- 2. 5 Burner Gas Cooktop
- 3. Ducted Hood Fan
- 4. Convection Built in Oven
- 5. Microwave
- 6. Integrated Dishwasher

- 7. Push But ton Sink Disposal
- 8. Undercounter Wine Fridge
- 9. Pantry
- 10. High-Eciency Full Size Ducted Washer and Dryer
- 11. Hidden Medicine Cabinet