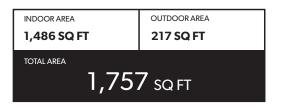

### FEATURE LIST:

- 1. 30" Integrated Fridge
- 2. 5 Burner Gas Cooktop
- 3. Ducted Hood Fan
- 4. Convection Built in Oven
- 5. Microwave
- 6. Integrated Dishwasher

- 7. Push But ton Sink Disposal
- 8. Undercounter Wine Fridge
- 9. Pantry
- 10. High-Eciency Full Size Ducted Washer and Dryer
- 11. Hidden Medicine Cabinet

## FEATURE LIST:

- 1. 30" Integrated Fridge
- 2. 5 Burner Gas Cooktop
- 3. Ducted Hood Fan
- 4. Convection Built in Oven
- 5. Microwave
- 6. Integrated Dishwasher

- 7. Push But ton Sink Disposal
- 8. Undercounter Wine Fridge
- 9. Pantry
- 10. High-Eciency Full Size Ducted Washer and Dryer
- 11. Hidden Medicine Cabinet