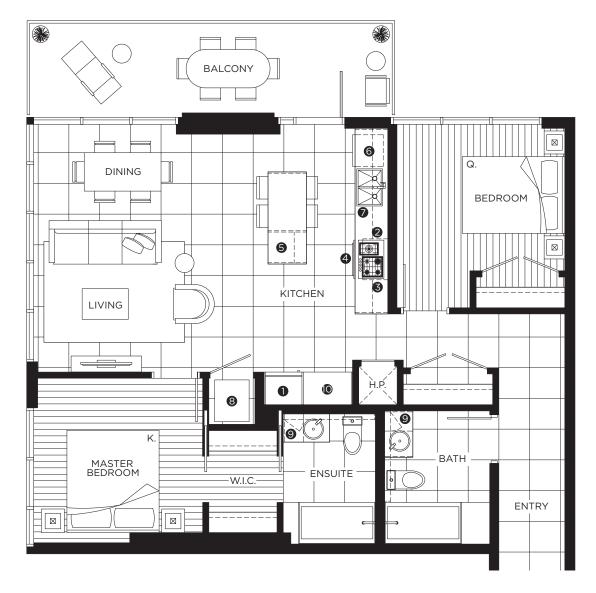

### FEATURE LIST:

- 1. 24" Integrated Fridge
- 2. 4 Burner Gas Cooktop
- 3. Ducted Hood Fan
- 4. Convection Built in Oven
- 5. Microwave

- 6. Integrated Dishwasher
- 7. Push But ton Sink Disposal
- 8. High-Eciency Full Size Ducted Washer and Dryer
- 9. Hidden Medicine Cabinet
- 10. Pantry