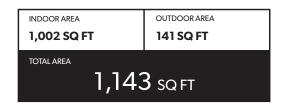

### FEATURE LIST:

- 1. 24" Integrated Fridge
- 2. 4 Burner Gas Cooktop
- 3. Ducted Hood Fan
- 4. Convection Built in Oven
- 5. Microwave

- 6. Integrated Dishwasher
- 7. Push But ton Sink Disposal
- 8. High-Eciency Full Size Ducted Washer and Dryer
- 9. Hidden Medicine Cabinet
- 10. Pantry







## FEATURE LIST:

- 1. 30" Integrated Fridge
- 2. 4 Burner Gas Cooktop
- 3. Ducted Hood Fan
- 4. Convection Built in Oven
- 5. Microwave

- 6. Integrated Dishwasher
- 7. Push But ton Sink Disposal
- 8. High-Eciency Full Size Ducted Washer and Dryer
- 9. Hidden Medicine Cabinet
- 10. Pantry







### FEATURE LIST:

- 1. 24" Integrated Fridge
- 2. 4 Burner Gas Cooktop
- 3. Ducted Hood Fan
- 4. Convection Built in Oven
- 5. Microwave

- 6. Integrated Dishwasher
- 7. Push But ton Sink Disposal
- 8. High-Eciency Full Size Ducted Washer and Dryer
- 9. Hidden Medicine Cabinet
- 10. Pantry

OUTDOOR AREA

INDOOR AREA





### FEATURE LIST:

- 1. 30" Integrated Fridge
- 2. 4 Burner Gas Cooktop
- 3. Ducted Hood Fan
- 4. Convection Built in Oven
- 5. Microwave

- 6. Integrated Dishwasher
- 7. Push But ton Sink Disposal
- 8. High-Eciency Full Size Ducted Washer and Dryer
- 9. Hidden Medicine Cabinet
- 10. Pantry







### 1. 30" Integrated Fridge

- 2. 5 Burner Gas Cooktop
- 3. Ducted Hood Fan
- 4. Convection Built in Oven
- 5. Microwave

- 6. Integrated Dishwasher
- 7. Push But ton Sink