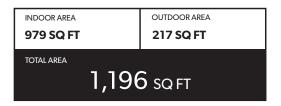

### FEATURE LIST:

- 1. 24" Integrated Fridge
- 2. 4 Burner Gas Cooktop
- 3. Ducted Hood Fan
- 4. Convection Built in Oven
- 5. Microwave

- 6. Integrated Dishwasher
- 7. Push But ton Sink Disposal
- 8. High-Eciency Full Size Ducted Washer and Dryer
- 9. Hidden Medicine Cabinet
- 10. Pantry







## FEATURE LIST:

- 1. 30" Integrated Fridge
- 2. 4 Burner Gas Cooktop
- 3. Ducted Hood Fan
- 4. Convection Built in Oven
- 5. Microwave

- 6. Integrated Dishwasher
- 7. Push But ton Sink Disposal
- 8. High-Eciency Full Size Ducted Washer and Dryer
- 9. Hidden Medicine Cabinet
- 10. Pantry







### FEATURE LIST:

- 1. 24" Integrated Fridge
- 2. 4 Burner Gas Cooktop
- 3. Ducted Hood Fan
- 4. Convection Built in Oven
- 5. Microwave

- 6. Integrated Dishwasher
- 7. Push But ton Sink Disposal
- 8. High-Eciency Full Size Ducted Washer and Dryer
- 9. Hidden Medicine Cabinet
- 10. Pantry

OUTDOOR AREA

INDOOR AREA





### FEATURE LIST:

- 1. 30" Integrated Fridge
- 2. 4 Burner Gas Cooktop
- 3. Ducted Hood Fan
- 4. Convection Built in Oven
- 5. Microwave

- 6. Integrated Dishwasher
- 7. Pus