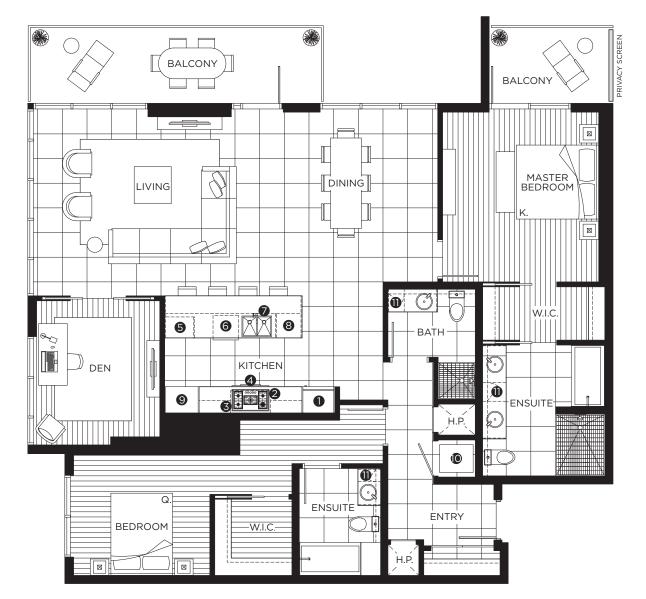

### FEATURE LIST:

- 1. 30" Integrated Fridge
- 2. 5 Burner Gas Cooktop
- 3. Ducted Hood Fan
- 4. Convection Built in Oven
- 5. Microwave
- 6. Integrated Dishwasher

- 7. Push But ton Sink Disposal
- 8. Undercounter Wine Fridge
- 9. Pantry
- 10. High-Eciency Full Size Ducted Washer and Dryer
- 11. Hidden Medicine Cabinet

## FEATURE LIST:

- 1. 30" Integrated Fridge
- 2. 5 Burner Gas Cooktop
- 3. Ducted Hood Fan
- 4. Convection Built in Oven
- 5. Microwave
- 6. Integrated Dishwasher

- 7. Push But ton Sink Disposal
- 8. Undercounter Wine Fridge
- 9. Pantry
- 10. High-Eciency Full Size Ducted Washer and Dryer
- 11. Hidden Medicine Cabinet