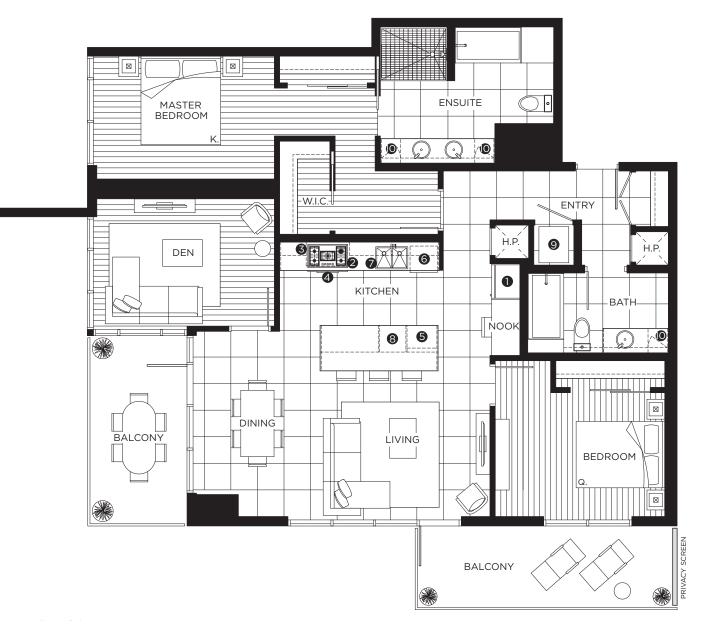

### FEATURE LIST:

- 1. 30" Integrated Fridge
- 2. 5 Burner Gas Cooktop
- 3. Ducted Hood Fan
- 4. Convection Built in Oven
- 5. Microwave
- 6. Integrated Dishwasher

- 7. Push But ton Sink Disposal
- 8. Undercounter Wine Fridge
- 9. Pantry
- 10. High-Eciency Full Size Ducted Washer and Dryer
- 11. Hidden Medicine Cabinet

## FEATURE LIST:

- 1. 30" Integrated Fridge
- 2. 5 Burner Gas Cooktop
- 3. Ducted Hood Fan
- 4. Convection Built in Oven
- 5. Microwave
- 6. Integrated Dishwasher

- 7. Push But ton Sink Disposal
- 8. Undercounter Wine Fridge
- 9. Pantry
- 10. High-Eciency Full Size Ducted Washer and Dryer
- 11. Hidden Medicine Cabinet