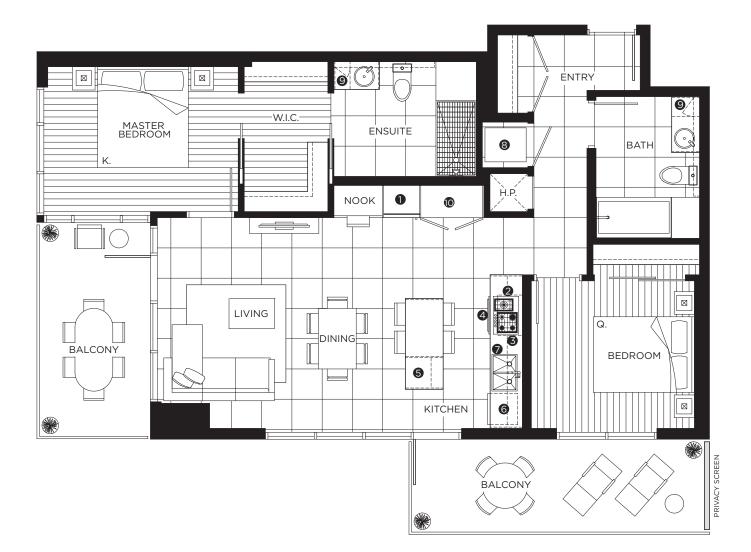

### 1. 30" Integrated Fridge

- 2. 5 Burner Gas Cooktop
- 3. Ducted Hood Fan
- 4. Convection Built in Oven
- 5. Microwave

- 6. Integrated Dishwasher
- 7. Push But ton Sink Disposal
- 8. Undercounter Wine Fridge
- 9. High-Eciency Full Size Ducted Washer and Dryer
- 10. Hidden Medicine Cabinet

### FEATURE LIST:

- 1. 30" Integrated Fridge
- 2. 5 Burner Gas Cooktop
- 3. Ducted Hood Fan
- 4. Convection Built in Oven
- 5. Microwave
- 6. Integrated Dishwasher

- 7. Push But ton Sink Disposal
- 8. Undercounter Wine Fridge
- 9. Pantry
- 10. High-Eciency Full Size Ducted Washer and Dryer
- 11. Hidden Medicine Cabinet

## FEATURE LIST:

- 1. 30" Integrated Fridge
- 2. 5 Burner Gas Cooktop
- 3. Ducted Hood Fan
- 4. Convection Built in Oven
- 5. Microwave
- 6. Integrated Dishwasher

- 7. Push But ton Sink Disposal
- 8. Undercounter Wine Fridge
- 9. Pantry
- 10. High-Eciency Full Size Ducted Washer and Dryer
- 11. Hidden Medicine Cabinet