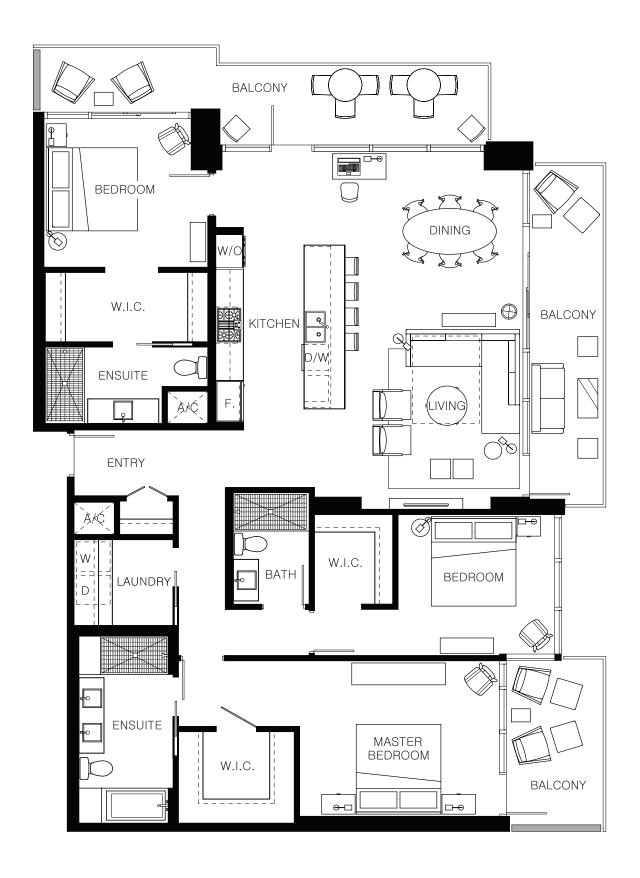

## **EXECUTIVE THREE BEDROOM SKY SUITE**

LIVING 1,840 SQ FT

The developer reserves the right to make minor modifications to suite and furniture layout, specifications and floor plans should they be necessary to maintain the high standards of this community. Square footage are based on preliminary measurements and are approximate. E & O.E.