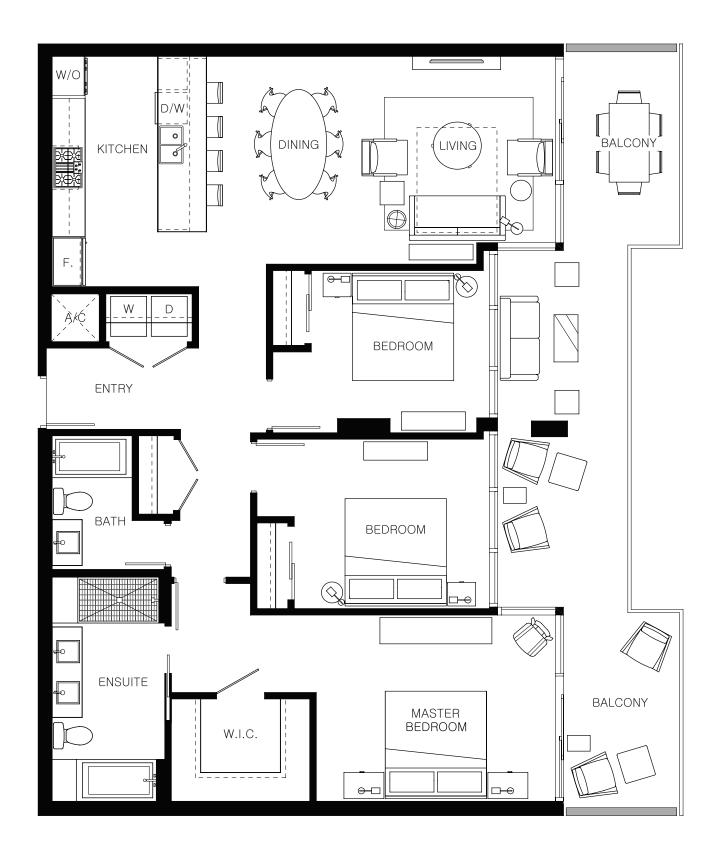

## THREE BEDROOM SKY SUITE

LIVING 1,500 SQ FT

The developer reserves the right to make minor modifications to suite and furniture layout, specifications and floor plans should they be necessary to maintain the high standards of this community. Square footage are based on preliminary measurements and are approximate. E & O.E.