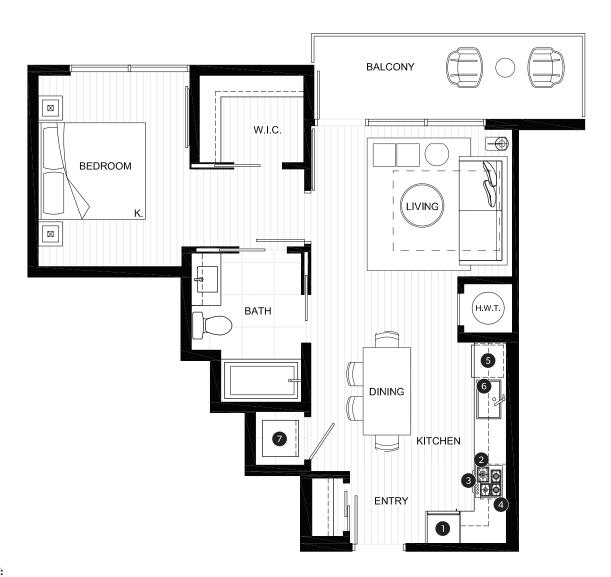

## **FEATURE LIST:**

- 1. 22" Fulgor Milano Integrated Fridge
- 2. 24" Fulgor Milano Gas Cooktop
- 3. 24" Fulgor Milano Electric Oven
- 4. 24" Frigidaire Microwave + Hoodfan
- 5. Fulgor Milano Integrated Dishwasher
- 6. Sink Disposal
- 7. Samsung Full Size Washer and Dryer