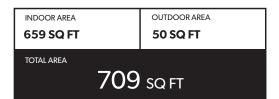

no Integrated Fridge
- 2. 24" Fulgor Milano Gas Cooktop
- 3. 24" Fulgor Milano Electric Oven
- 4. 24" Frigidaire Microwave + Hoodfan
- 5. Fulgor Milano Integrated Dishwasher
- 6. Sink Disposal
- 7. Samsung Full Size Washer and Dryer







## **FEATURE LIST:**

- 1. 22" Fulgor Milano Integrated Fridge
- 2. 24" Fulgor Milano Gas Cooktop
- 3. 24" Fulgor Milano Electric Oven
- 4. 24" Frigidaire Microwave + Hoodfan
- 5. Fulgor Milano Integrated Dishwasher
- 6. Sink Disposal
- 7. Samsung Full Size Washer and Dryer







## **FEATURE LIST:**

- 1. 22" Fulgor Milano Integrated Fridge
- 2. 24" Fulgor Milano Gas Cooktop
- 3. 24" Fulgor Milano Electric Oven
- 4. 24" Frigidaire Microwave + Hoodfan
- 5. Fulgor Milano Integrated Dishwasher
- 6. Sink Disposal
- 7. Samsung Full Size Washer and Dryer







## **FEATURE LIST:**

- 1. 22" Fulgor Milano Integrated Fridge
- 2. 24" Fulgor Milano Gas Cooktop
- 3. 24" Fulgor Milano Electric Oven
- 4. 24" Frigidaire Microwave + Hoodfan
- 5. Fulgor Milano Integrated Dishwasher
- 6. Sink Disposal
- 7. Samsung Full Size Washer and Dryer