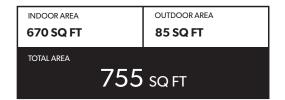

## **FEATURE LIST:**

- 1. 22" Fulgor Milano Integrated Fridge
- 2. 24" Fulgor Milano Gas Cooktop
- 3. 24" Fulgor Milano Electric Oven
- 4. 24" Frigidaire Microwave + Hoodfan
- 5. Fulgor Milano Integrated Dishwasher
- 6. Sink Disposal
- 7. Samsung Full Size Washer and Dryer