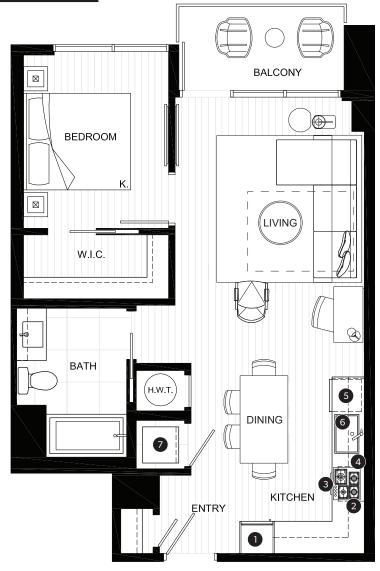

## **FEATURE LIST:**

- 1. 22" Fulgor Milano Integrated Fridge
- 2. 24" Fulgor Milano Gas Cooktop
- 3. 24" Fulgor Milano Electric Oven
- 4. 24" Frigidaire Microwave + Hoodfan
- 5. Fulgor Milano Integrated Dishwasher
- 6. Sink Disposal
- 7. Samsung Full Size Washer and Dryer