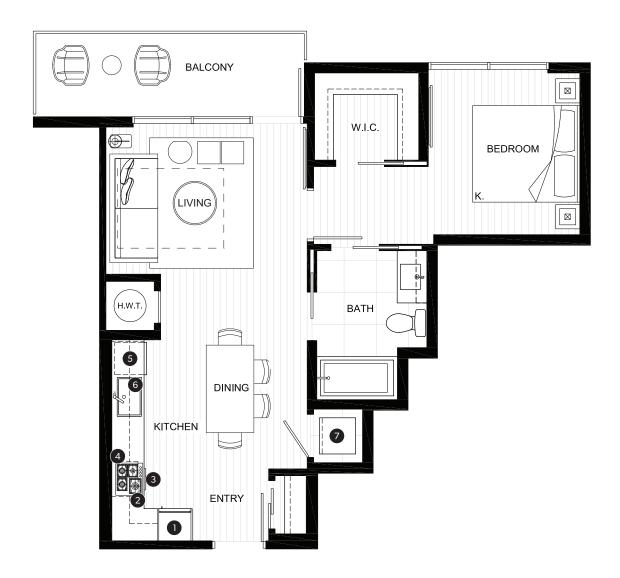

## **FEATURE LIST:**

- 1. 22" Fulgor Milano Integrated Fridge
- 2. 24" Fulgor Milano Gas Cooktop
- 3. 24" Fulgor Milano Electric Oven
- 4. 24" Frigidaire Microwave + Hoodfan
- 5. Fulgor Milano Integrated Dishwasher
- 6. Sink Disposal
- 7. Samsung Full Size Washer and Dryer