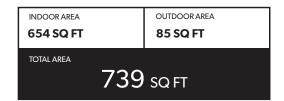

## **FEATURE LIST:**

- 1. 22" Fulgor Milano Integrated Fridge
- 2. 24" Fulgor Milano Gas Cooktop
- 3. 24" Fulgor Milano Electric Oven
- 4. 24" Frigidaire Microwave + Hoodfan
- 5. Fulgor Milano Integrated Dishwasher
- 6. Sink Disposal
- 7. Samsung Full Size Washer and Dryer







## **FEATURE LIST:**

- 1. 22" Fulgor Milano Integrated Fridge
- 2. 24" Fulgor Milano Gas Cooktop
- 3. 24" Fulgor Milano Electric Oven
- 4. 24" Frigidaire Microwave + Hoodfan
- 5. Fulgor Milano Integrated Dishwasher
- 6. Sink Disposal
- 7. Samsung Full Size Washer and Dryer







## **FEATURE LIST:**

- 1. 22" Fulgor Milano Integrated Fridge
- 2. 24" Fulgor Milano Gas Cooktop
- 3. 24" Fulgor Milano Electric Oven
- 4. 24" Frigidaire Microwave + Hoodfan
- 5. Fulgor Milano Integrated Dishwasher
- 6. Sink Disposal
- 7. Samsung Full Size Washer and Dryer







## **FEATURE LIST:**

- 1. 22" Fulgor Milano Integrated Fridge
- 2. 24" Fulgor Milano Gas Cooktop
- 3. 24" Fulgor Milano Electric Oven
- 4. 24" Frigidaire Microwave + Hoodfan
- 5. Fulgor Milano Integrated Dishwasher
- 6. Sink Disposal
- 7. Samsung Full Size Washer and Dryer