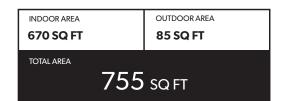

## **FEATURE LIST:**

- 1. 22" Fulgor Milano Integrated Fridge
- 2. 24" Fulgor Milano Gas Cooktop
- 3. 24" Fulgor Milano Electric Oven
- 4. 24" Frigidaire Microwave + Hoodfan
- 5. Fulgor Milano Integrated Dishwasher
- 6. Sink Disposal
- 7. Samsung Full Size Washer and Dryer