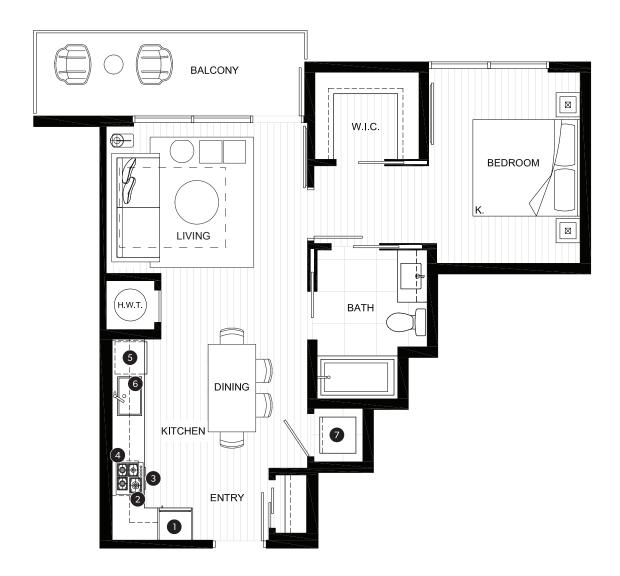

## **FEATURE LIST:**

- 1. 22" Fulgor Milano Integrated Fridge
- 2. 24" Fulgor Milano Gas Cooktop
- 3. 24" Fulgor Milano Electric Oven
- 4. 24" Frigidaire Microwave + Hoodfan
- 5. Fulgor Milano Integrated Dishwasher
- 6. Sink Disposal
- 7. Samsung Full Size Washer and Dryer