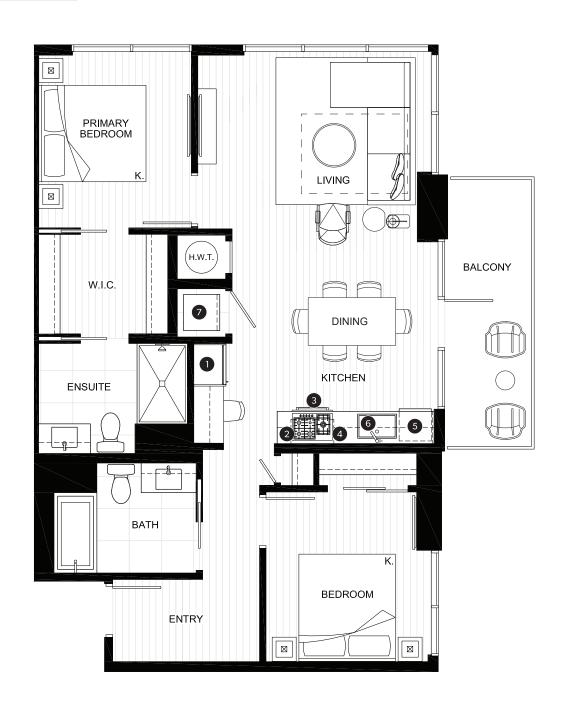

INDOOR AREA
960 SQ FT

TOTAL AREA

1,045 SQ FT

### FEATURE LIST:

- 1. 22" Fulgor Milano Integrated Fridge
- 2. 24" Fulgor Milano Gas Cooktop
- 3. 24" Fulgor Milano Electric Oven
- 4. 24" Frigidaire Microwave + Hoodfan
- 5. Fulgor Milano Integrated Dishwasher
- 6. Sink Disposal
- 7. Samsung Full Size Washer and Dryer