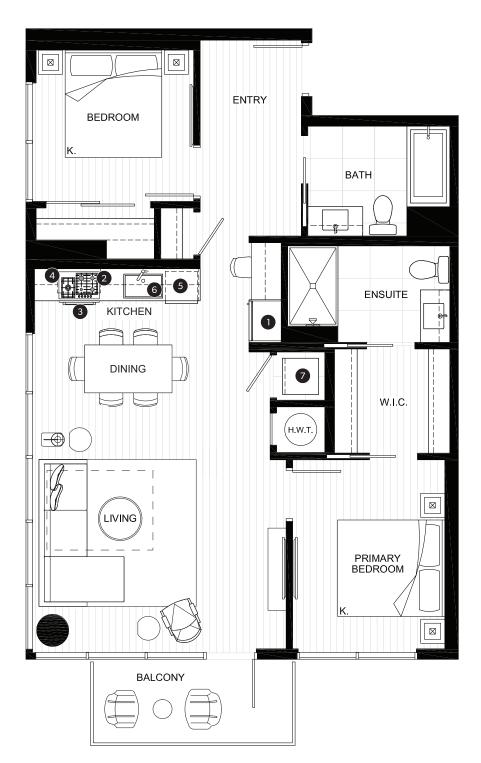

### **FEATURE LIST:**

- 1. 22" Fulgor Milano Integrated Fridge
- 2. 24" Fulgor Milano Gas Cooktop
- 3. 24" Fulgor Milano Electric Oven
- 4. 24" Frigidaire Microwave + Hoodfan
- 5. Fulgor Milano Integrated Dishwasher
- 6. Sink Disposal
- 7. Samsung Full Size Washer and Dryer