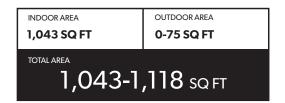

### **FEATURE LIST:**

- 1. 22" Fulgor Milano Integrated Fridge
- 2. 24" Fulgor Milano Gas Cooktop
- 3. 24" Fulgor Milano Electric Oven
- 4. 24" Frigidaire Microwave + Hoodfan
- 5. Fulgor Milano Integrated Dishwasher
- 6. Sink Disposal
- 7. Samsung Full Size Washer and Dryer



INDOOR AREA
989 SQ FT

TOTAL AREA

1,049 SQ FT



### **FEATURE LIST:**

- 1. 22" Fulgor Milano Integrated Fridge
- 2. 24" Fulgor Milano Gas Cooktop
- 3. 24" Fulgor Milano Electric Oven
- 4. 24" Frigidaire Microwave + Hoodfan
- 5. Fulgor Milano Integrated Dishwasher
- 6. Sink Disposal
- 7. Samsung Full Size Washer and Dryer



1,043 SQ FT

TOTAL AREA

1,148 SQ FT



### **FEATURE LIST:**

- 1. 22" Fulgor Milano Integrated Fridge
- 2. 24" Fulgor Milano Gas Cooktop
- 3. 24" Fulgor Milano Electric Oven
- 4. 24" Fri