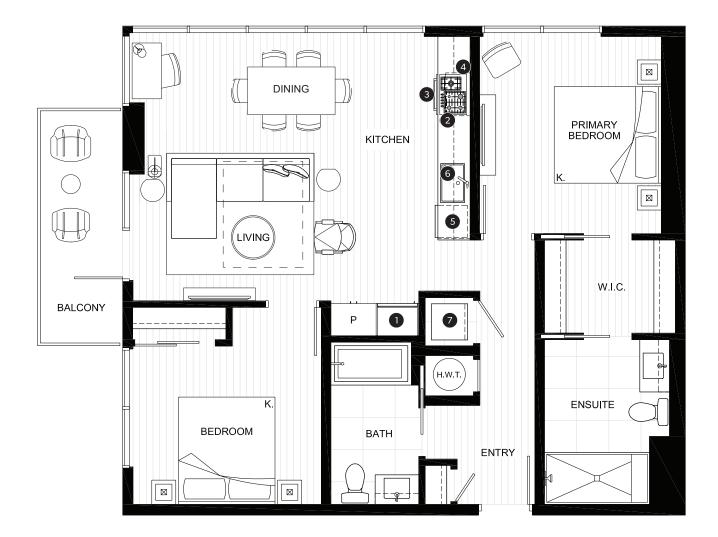

### **FEATURE LIST:**

- 1. 22" Fulgor Milano Integrated Fridge
- 2. 24" Fulgor Milano Gas Cooktop
- 3. 24" Fulgor Milano Electric Oven
- 4. 24" Frigidaire Microwave + Hoodfan
- 5. Fulgor Milano Integrated Dishwasher
- 6. Sink Disposal
- 7. Samsung Full Size Washer and Dryer