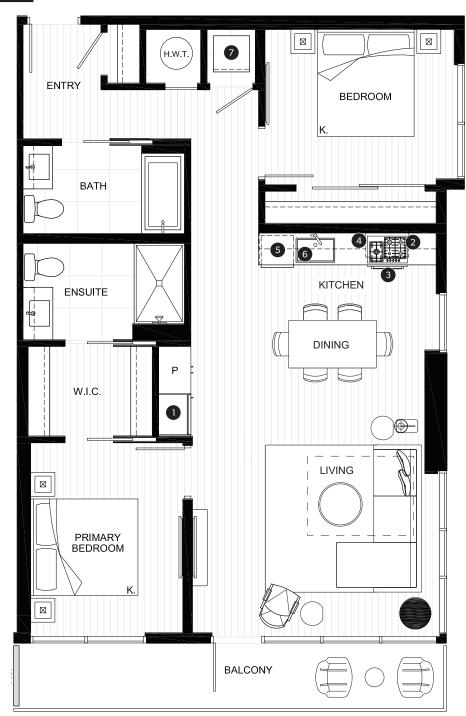

### FEATURE LIST:

- 1. 22" Fulgor Milano Integrated Fridge
- 2. 24" Fulgor Milano Gas Cooktop
- 3. 24" Fulgor Milano Electric Oven
- 4. 24" Frigidaire Microwave + Hoodfan
- 5. Fulgor Milano Integrated Dishwasher
- 6. Sink Disposal
- 7. Samsung Full Size Washer and Dryer