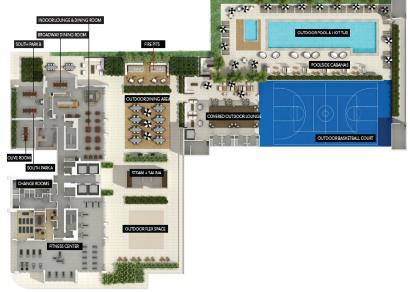

Available to enjoy throughout your stay, our 37,000 Sqft. of resort-inspired amenities are created with you and your lifestyle in mind. Spend the day exploring the city and end it relaxing by the pool. Follow an invigorating workout with a memorable night on the town. Take the afternoon to learn from a local maker and discover a new passion. Or finish a day of meetings and toast to happy hour on the terrace. The possibilities are endless.

**Unparalleled Amenities** 

- Outdoor resort pool and hot tub with spacious poolside cabanas and lounges
- Full-sized rooftop basketball court
- 3200 Sqft. fitness facility including Peleton spin studio, professional cardio equipment, free weights, and stretch spaces
- Al fresco entertaining spaces with dining tables, fully-equipped BBQs, and lounge areas with fire pits
- Games & entertainment spaces including: ping pong tables, outdoor foosball, and a variety of table games
- Unlimited refrigerated filtered water in suites
- Unlimited high-speed WiFi access in guest suites and throughout the resort