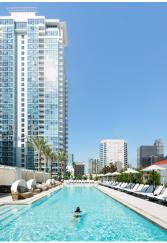

Available to enjoy throughout your stay, our 37,000 Sqft. of resort-inspired amenities are created with you and your lifestyle in mind. Spend the day exploring the city and end it relaxing by the pool. Follow an invigorating workout with a memorable night on the town. Take the afternoon to learn from a local maker and discover a new passion. Or finish a day of meetings and toast to happy hour on the terrace. The possibilities are endless.

**Unparalleled Amenities** 

- Outdoor resort pool and hot tub with spacious poolside cabanas and lounges
- Full-sized rooftop basketball court
- 3200 Sqft. fitness facility including Peleton spin studio, professional cardio equipment, free weights, and stretch spaces
- Al fresco entertaining spaces with dining tables, fully-equipped BBQs, and lounge areas with fire pits
- Games & entertainment spaces including: ping pong tables, outdoor foosball, and a variety of table games
- Unlimited refrigerated filtered water in suites
- Unlimited high-speed WiFi access in guest suites and throughout the resort