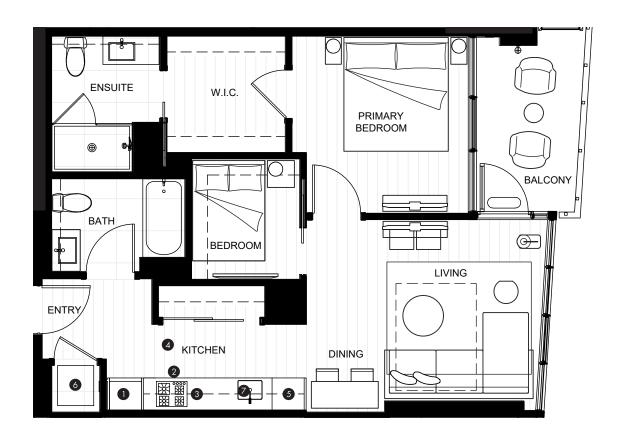

## **JUNIOR TWO BEDROOM SUITE**

| INDOOR AREA    | OUTDOOR AREA |
|----------------|--------------|
| 709 SQ FT      | 72 SQ FT     |
| TOTAL AREA 781 | SQ FT        |

## FEATURE LIST:

- 1. 22" Blomberg Integrated Fridge
- 2. 24" Fulgor Milano Convection Oven
- 3. 24" Fulgor Milano 4 Burner Gas Cooktop
- 4. 24" Haier Microhood Combo
- 5. 24" Fulgor Milano Integrated Dishwasher
- 6. LG Full Size Washer and Dryer
- 7. Sink Disposal

The developer reserves the right to make minor modifications to suite and furniture layout, specifications and floor plans should they be necessary to maintain the high standards of this community. Square footage are based on preliminary measurements and are approximate. E & O.E.