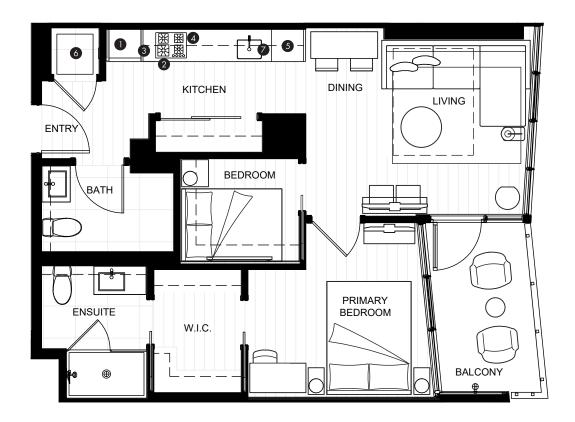

## JUNIOR TWO BEDROOM SUITE

| INDOOR AREA          | OUTDOOR AREA |
|----------------------|--------------|
| 666 SQ FT            | 62 SQ FT     |
| TOTAL AREA 728 SQ FT |              |

## FEATURE LIST:

- 1. 22" Blomberg Integrated Fridge
- 2. 24" Fulgor Milano Convection Oven
- 3. 24" Fulgor Milano 4 Burner Gas Cooktop
- 4. 24" Haier Microhood Combo
- 5. 24" Fulgor Milano Integrated Dishwasher
- 6. LG Full Size Washer and Dryer
- 7. Sink Disposal

The developer reserves the right to make minor modifications to suite and furniture layout, specifications and floor plans should they be necessary to maintain the high standards of this community. Square footage are based on preliminary measurements and are approximate. E & O.E.