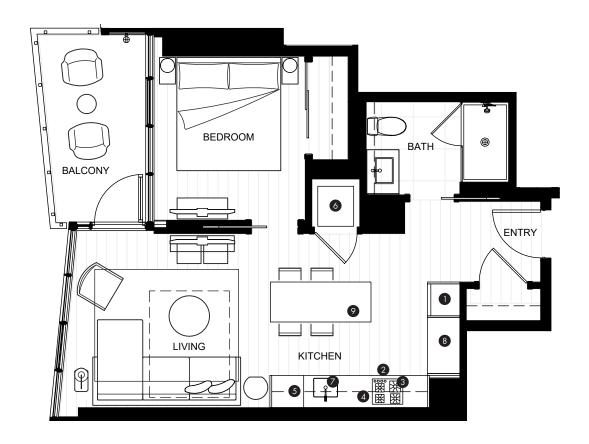

## **ONE BEDROOM SUITE**

| INDOOR AREA          | OUTDOOR AREA |
|----------------------|--------------|
| 574 SQ FT            | 75 SQ FT     |
| total area 649 SQ FT |              |

## FEATURE LIST:

- 1. 22" Blomberg Integrated Fridge
- 2. 24" Fulgor Milano Convection Oven
- 3. 24" Fulgor Milano 4 Burner Gas Cooktop
- 4. 24" Haier Microhood Combo
- 5. 24" Fulgor Milano Integrated Dishwasher
- 6. LG Full Size Washer and Dryer
- 7. Sink Disposal
- 8. Pantry
- 9. Storage

The developer reserves the right to make minor modifications to suite and furniture layout, specifications and floor plans should they be necessary to maintain the high standards of this community. Square footage are based on preliminary measurements and are approximate. E & O.E.