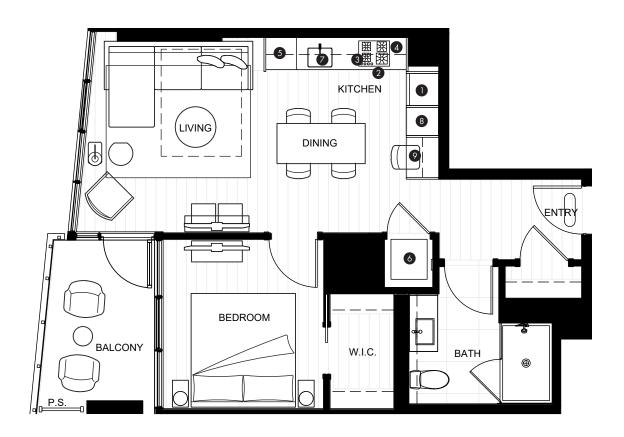

## **ONE BEDROOM SUITE**

| INDOOR AREA         | OUTDOOR AREA |
|---------------------|--------------|
| 610 SQ FT           | 74 SQ FT     |
| totalarea 684 SQ FT |              |

## FEATURE LIST:

- 1. 22" Blomberg Integrated Fridge
- 2. 24" Fulgor Milano Convection Oven
- 3. 24" Fulgor Milano 4 Burner Gas Cooktop
- 4. 24" Haier Microhood Combo
- 5. 24" Fulgor Milano Integrated Dishwasher
- 6. LG Full Size Washer and Dryer
- 7. Sink Disposal
- 8. Pantry
- 9. Workspace

The developer reserves the right to make minor modifications to suite and furniture layout, specifications and floor plans should they be necessary to maintain the high standards of this community. Square footage are based on preliminary measurements and are approximate. E & O.E.