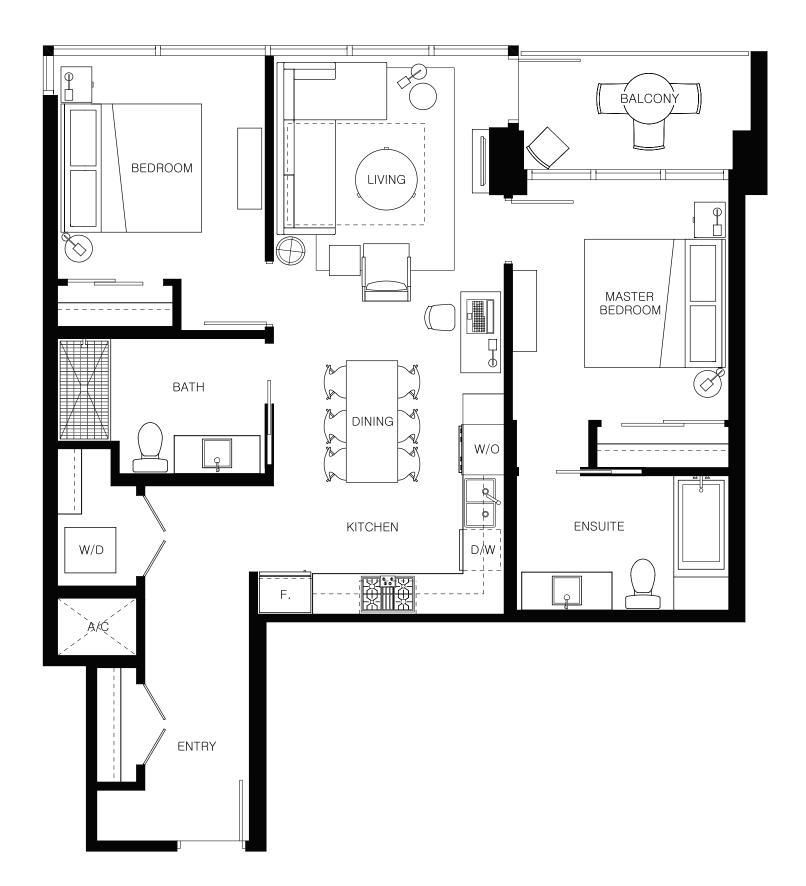

### **TWO BEDROOM SUITE**

# LIVING 1,000 SQ FT

The developer reserves the right to make minor modifications to suite and furniture layout, specifications and floor plans should they be necessary to maintain the high standards of this community. Square footage are based on preliminary measurements and are approximate. E & O.E.