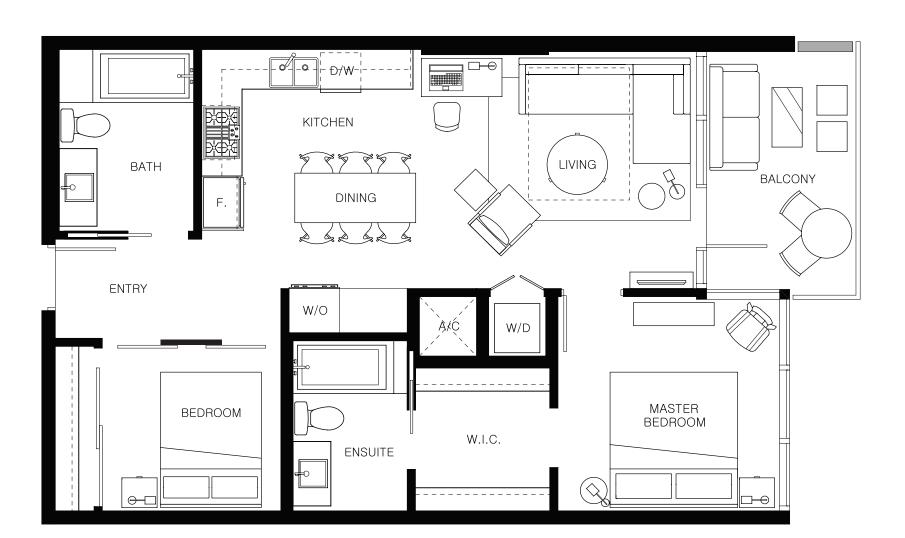

### JUNIOR TWO BEDROOM SUITE

### LIVING 850 SQ FT

The developer reserves the right to make minor modifications to suite and furniture layout, specifications and floor plans should they be necessary to maintain the high standards of this community. Square footage are based on preliminary measurements and are approximate. E & O.E.