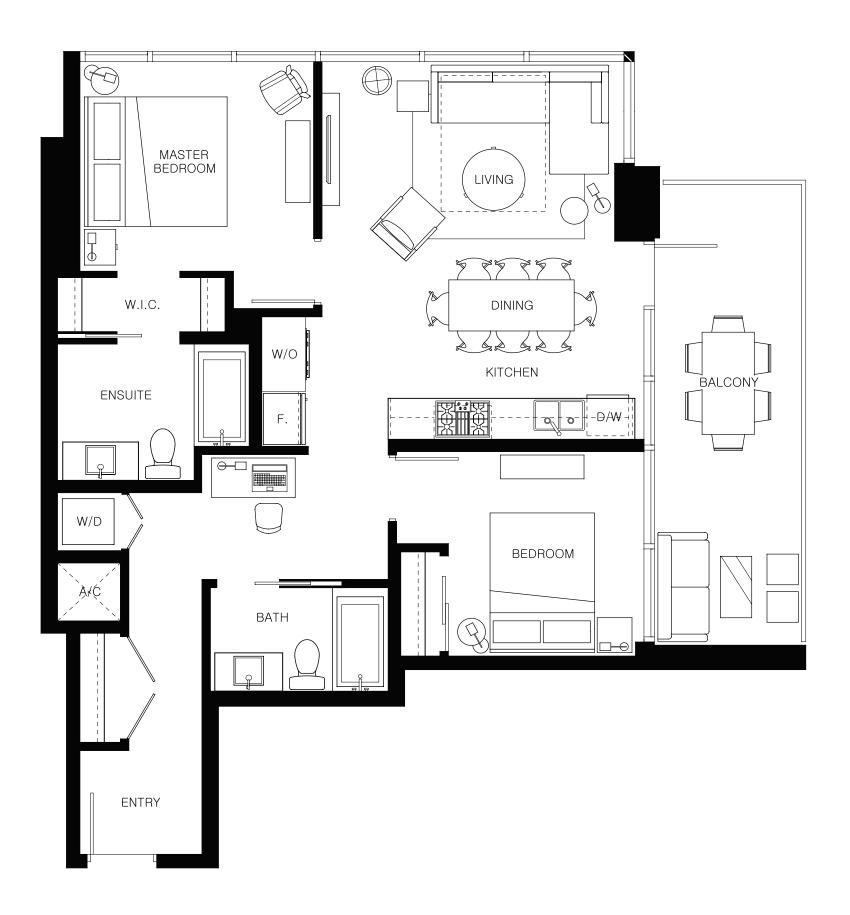

### **TWO BEDROOM SUITE**

## LIVING 930 SQ FT

The developer reserves the right to make minor modifications to suite and furniture layout, specifications and floor plans should they be necessary to maintain the high standards of this community. Square footage are based on preliminary measurements and are approximate. E & O.E.