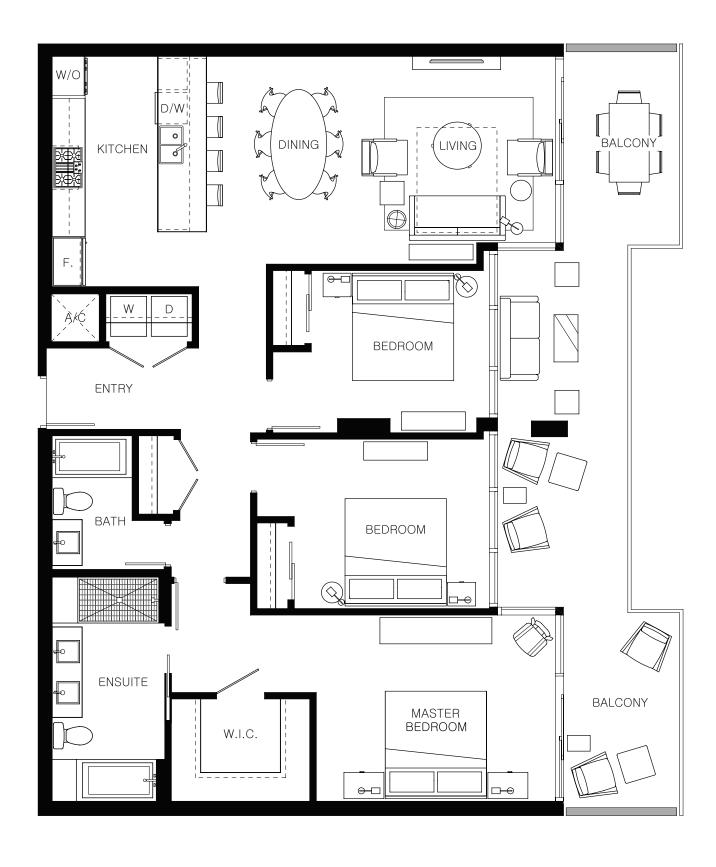

## THREE BEDROOM SKY SUITE

LIVING 1,500 SQ FT

The developer reserves the right to make minor modifications to suite and furniture layout, specifications and floor plans should they be necessary to maintain the high standards of this community. Square footage are based on preliminary measurements and are approximate. E & O.E.