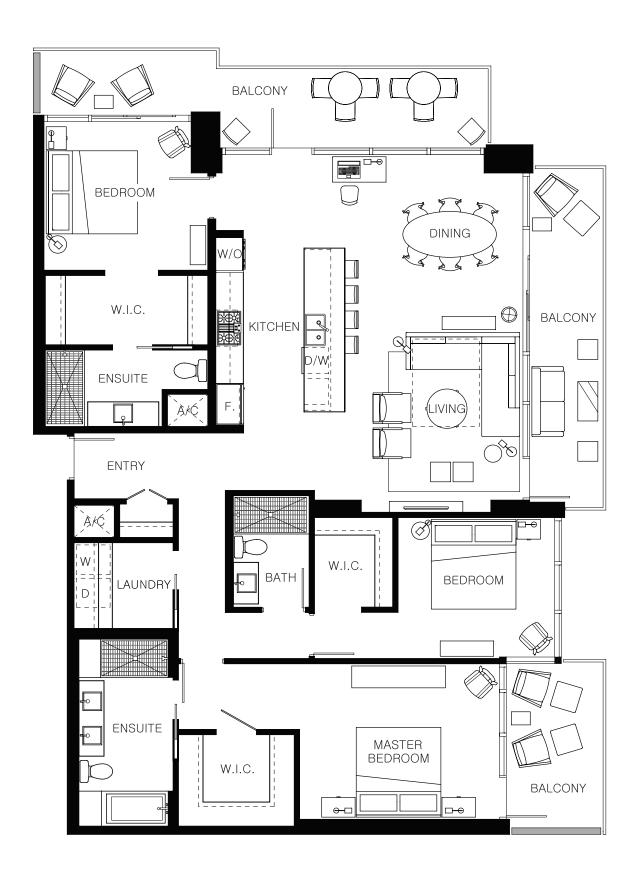

## **EXECUTIVE THREE BEDROOM SKY SUITE**

LIVING 1,840 SQ FT

The developer reserves the right to make minor modifications to suite and furniture layout, specifications and floor plans should they be necessary to maintain the high standards of this community. Square footage are based on preliminary measurements and are approximate. E & O.E.