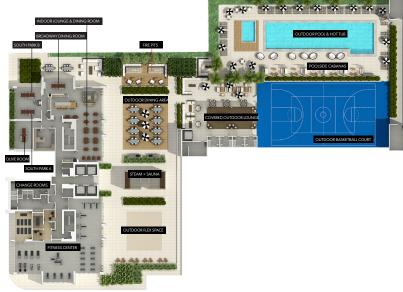

Available to enjoy throughout your stay, our 37,000 Sqft. of resort-inspired amenities are created with you and your lifestyle in mind. Spend the day exploring the city and end it relaxing by the pool. Follow an invigorating workout with a memorable night on the town. Take the afternoon to learn from a local maker and discover a new passion. Or finish a day of meetings and toast to happy hour on the terrace. The possibilities are endless.

## **Unparalleled Amenities**

- Outdoor resort pool and hot tub with spacious poolside cabanas and lounges
- Full-sized rooftop basketball court
- 3200 Sqft. fitness facility including Peleton spin studio, professional cardio equipment, free weights, and stretch spaces
- Al fresco entertaining spaces with dining tables, fully-equipped BBQs, and lounge areas with fire pits
- Games & entertainment spaces including: ping pong tables, outdoor foosball, and a variety of table games
- Unlimited refrigerated filtered water in suites
- Unlimited high-speed WiFi access in guest suites and throughout the resort