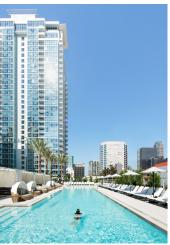

Available to enjoy throughout your stay, our 37,000 Sqft. of resort-inspired amenities are created with you and your lifestyle in mind. Spend the day exploring the city and end it relaxing by the pool. Follow an invigorating workout with a memorable night on the town. Take the afternoon to learn from a local maker and discover a new passion. Or finish a day of meetings and toast to happy hour on the terrace. The possibilities are endless.

## **Unparalleled Amenities**

- Outdoor resort pool and hot tub with spacious poolside cabanas and lounges
- Full-sized rooftop basketball court
- 3200 Sqft. fitness facility including Peleton spin studio, professional cardio equipment, free weights, and stretch spaces
- Al fresco entertaining spaces with dining tables, fully-equipped BBQs, and lounge areas with fire pits
- Games & entertainment spaces including: ping pong tables, outdoor foosball, and a variety of table games
- Unlimited refrigerated filtered water in suites
- Unlimited high-speed WiFi access in guest suites and throughout the resort