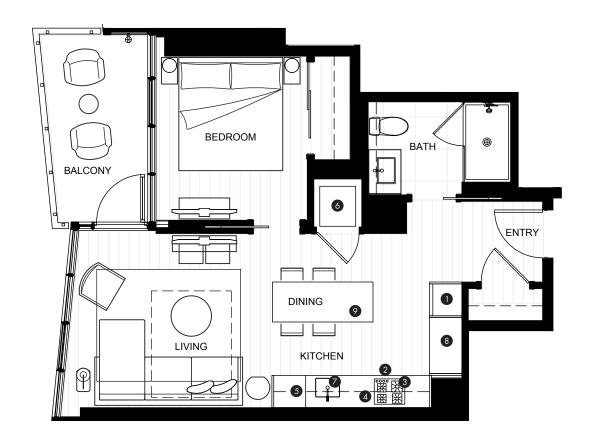

## **ONE BEDROOM SUITE**

## FEATURE LIST:

- 1. 22" Blomberg Integrated Fridge
- 2. 24" Fulgor Milano Convection Oven
- 3. 24" Fulgor Milano 4 Burner Gas Cooktop
- 4. 24" Haier Microhood Combo
- 5. 24" Fulgor Milano Integrated Dishwasher
- 6. LG Full Size Washer and Dryer
- 7. Sink Disposal
- 8. Pantry
- 9. Storage

The developer reserves the right to make minor modifications to suite and furniture layout, specifications and floor plans should they be necessary to maintain the high standards of this community. Square footage are based on preliminary measurements and are approximate. E & O.E.