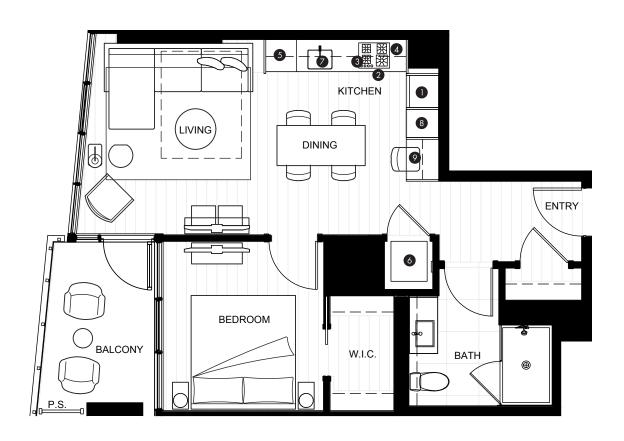

## **ONE BEDROOM SUITE**

## FEATURE LIST:

- 1. 22" Blomberg Integrated Fridge
- 2. 24" Fulgor Milano Convection Oven
- 3. 24" Fulgor Milano 4 Burner Gas Cooktop
- 4. 24" Haier Microhood Combo
- 5. 24" Fulgor Milano Integrated Dishwasher
- 6. LG Full Size Washer and Dryer
- 7. Sink Disposal
- 8. Pantry
- 9. Workspace

The developer reserves the right to make minor modifications to suite and furniture layout, specifications and floor plans should they be necessary to maintain the high standards of this community. Square footage are based on preliminary measurements and are approximate. E & O.E.