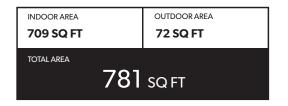

## JUNIOR TWO BEDROOM SUITE

## FEATURE LIST:

- 1. 22'' Blomberg Integrated Fridge
- 2. 24'' Fulgor Milano Convection Oven
- 3. 24'' Fulgor Milano 4 Burner Gas Cooktop
- 4. 24'' Haier Microhood Combo
- 5. 24'' Fulgor Milano Integrated Dishwasher
- 6. LG Full Size Washer and Dryer
- 7. Sink Disposal

The developer reserves the right to make minor modifications to suite and furniture layout, specifications and floor plans should they be necessary to maintain the high standards of this community. Square footage are based on preliminary measurements and are approximate. E & O.E.