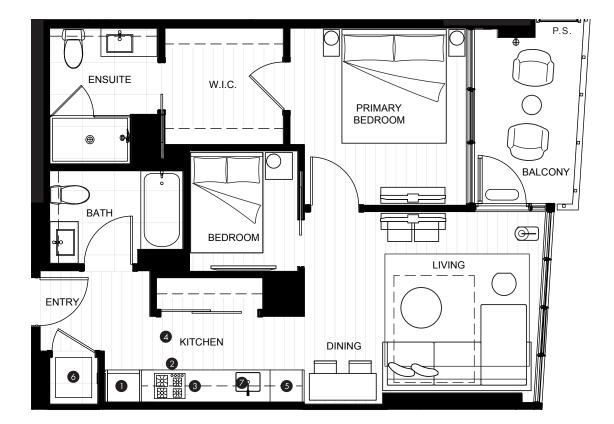

## JUNIOR TWO BEDROOM SUITE

## FEATURE LIST:

- 1. 22'' Blomberg Integrated Fridge
- 2. 24'' Fulgor Milano Convection Oven
- 3. 24'' Fulgor Milano 4 Burner Gas Cooktop
- 4. 24'' Haier Microhood Combo
- 5. 24'' Fulgor Milano Integrated Dishwasher
- 6. LG Full Size Washer and Dryer
- 7. Sink Disposal

The developer reserves the right to make minor modifications to suite and furniture layout, specifications and floor plans should they be necessary to maintain the high standards of this community. Square footage are based on preliminary measurements and are approximate. E & O.E.