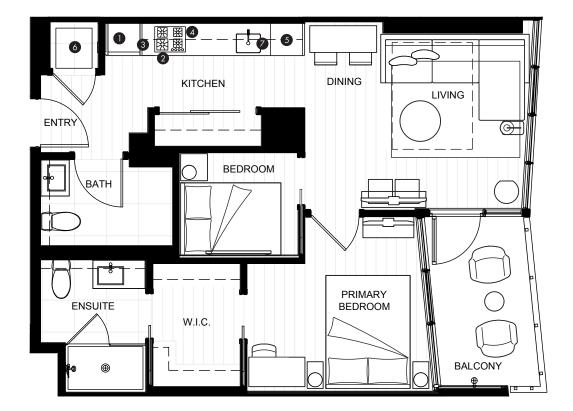

## JUNIOR TWO BEDROOM SUITE

| INDOOR AREA      | OUTDOOR AREA |
|------------------|--------------|
| 666 SQ FT        | 62 SQ FT     |
| TOTAL AREA       |              |
| <b>728</b> SQ FT |              |

## FEATURE LIST:

- 1. 22'' Blomberg Integrated Fridge
- 2. 24'' Fulgor Milano Convection Oven
- 3. 24'' Fulgor Milano 4 Burner Gas Cooktop
- 4. 24'' Haier Microhood Combo
- 5. 24'' Fulgor Milano Integrated Dishwasher
- 6. LG Full Size Washer and Dryer
- 7. Sink Disposal

The developer reserves the right to make minor modifications to suite and furniture layout, specifications and floor plans should they be necessary to maintain the high standards of this community. Square footage are based on preliminary measurements and are approximate. E & O.E.