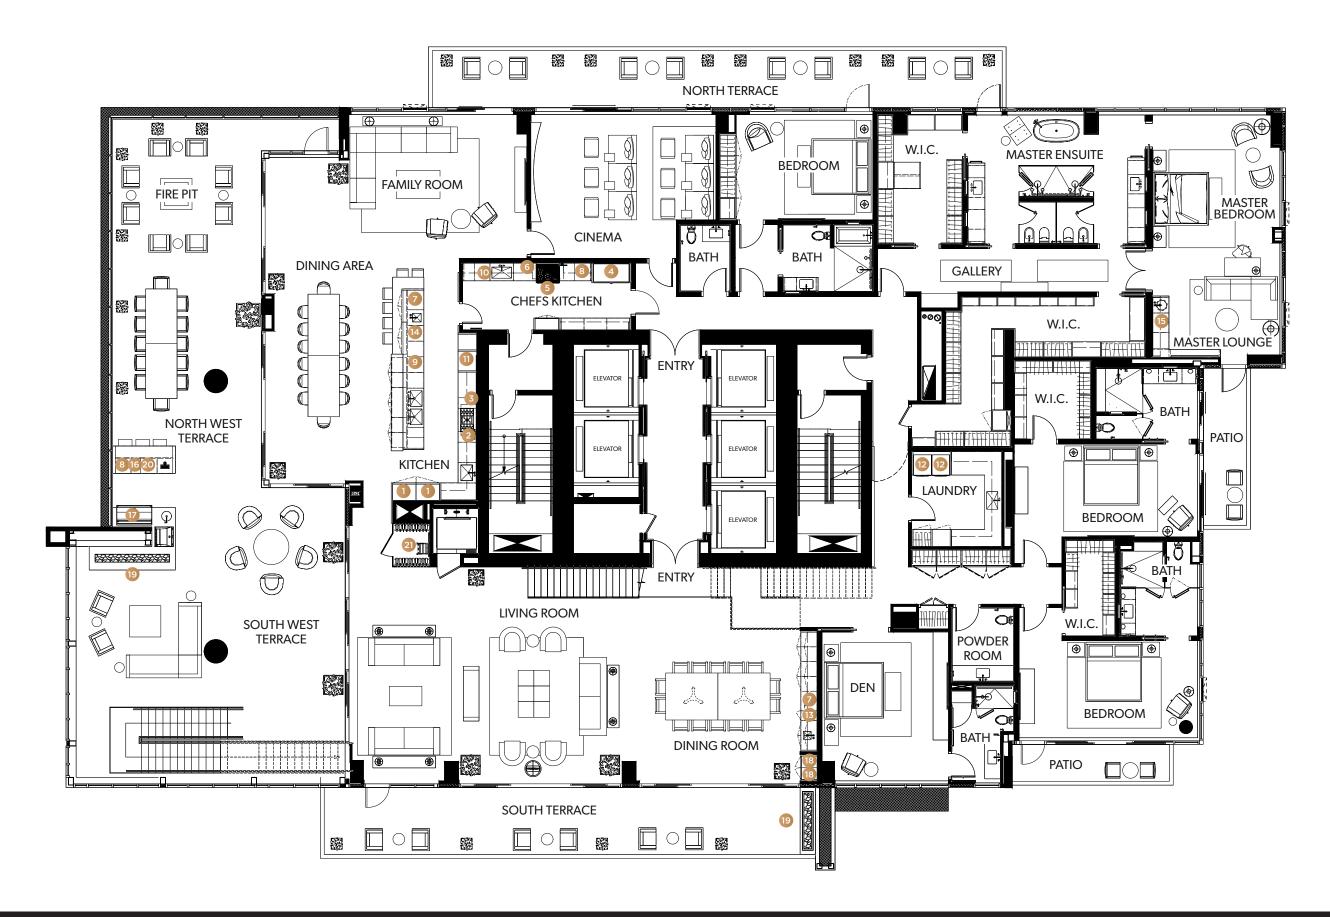

## THE PENTHOUSE AT DOWNTOWN SOUTH HILL - LEVEL 49

## **FEATURE LIST:**

- 36" Subzero Integrated Fridge
- 2. 36" Wolf 5 Burner Gas Cooktop
- 3. 46" Wolf Hood Fan
- 4. 54" True Refrigerator
- 5. 36" Wolf 6 Burner Gas Range
- 6. 48" Wolf Hood Fan
- . 30" Subzero Refrigerator Drawer
- 8. 24" Lynx Outdoor Two Drawer Fridge
- 9. Asko Dishwasher
- 10. Miele Commercial Dishwasher
- 11. 30" Wolf Double Convection Wall Oven
- 12. Whirlpool Stacked Washer and Dryer
- 13. 15" Subzero Ice Maker
- 14. 24" Wolf Microwave
- 15. 30" Subzero Fridge/ Freezer Drawers
- 16. 15" Outdoor Lynx Ice Maker
- 17. 36" Built-in BBQ (Gas)
- 18. 18" Subzero Wine Storage
- 19. Gas Fireplace
- 20. Lynx Beverage Tap with Fridge Below
- 21. 240 Bottle Capacity Wine Room

The developer reserves the right to make minor modifications to suite and furniture layout, specifications and floor plans should they be necessary to maintain the high standards of this community. Square footage are based on preliminary measurements and are approximate. E & O.E.