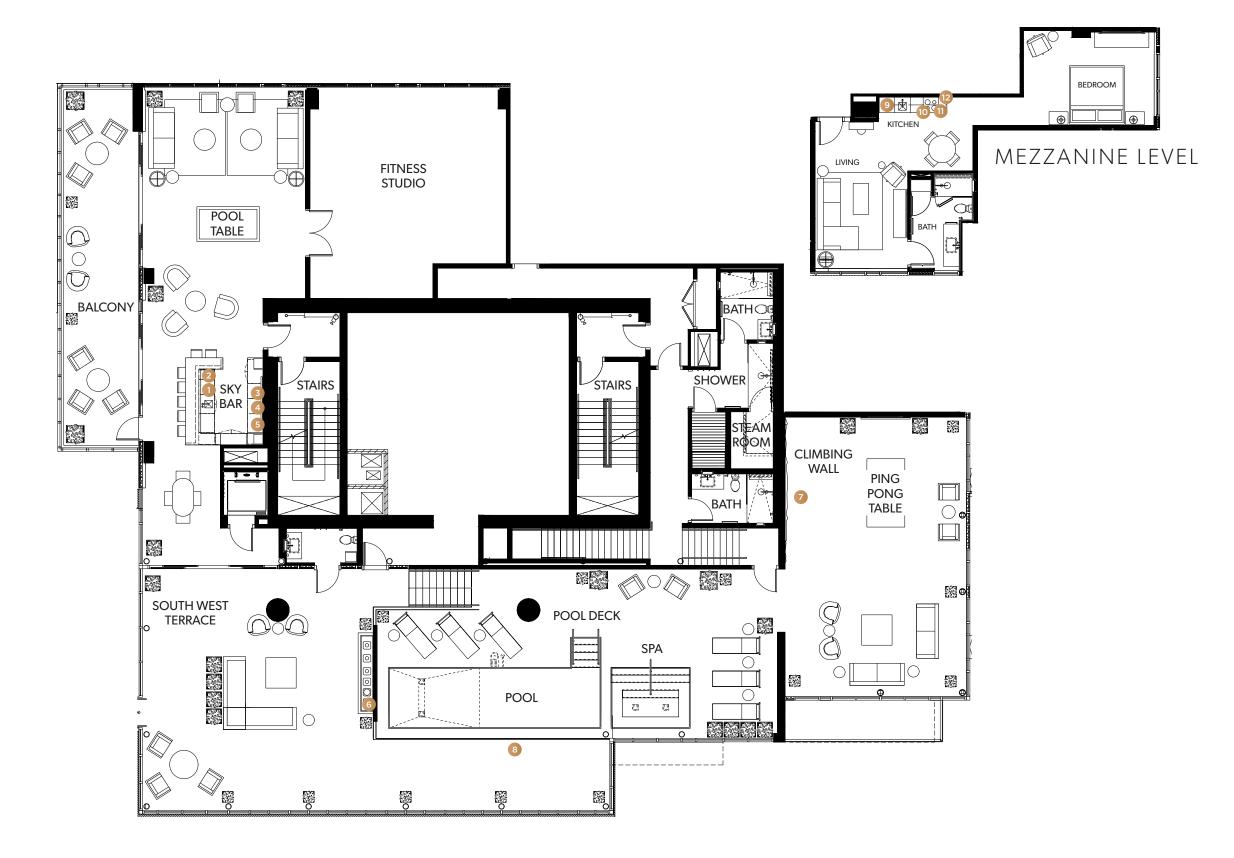

## THE PENTHOUSE AT DOWNTOWN SOUTH HILL - LEVEL 50

## FEATURE LIST:

- 1. Asko Integrated Dishwasher
- 2. 15" Subzero Ice Maker
- 3. 24" Subzero Integrated Beverage Center
- 4. 24" Subzero U/C Wine Storage
- 5. 30" Subzero Fridge / Freezer Drawer
- 6. Gas Fireplace
- 7. Rock Climbing Wall
- 8. Infinity Edge Waterfall into Spillway
- 9. 24" Blomberg Fridge / Freezer
- 10. 24" Frigidaire Microwave
- 11. Fulgor 4 Burner
- 12. Fulgor 24" Wall Single Oven

The developer reserves the right to make minor modifications to suite and furniture layout, specifications and floor plans should they be necessary to maintain the high standards of this community. Square footage are based on preliminary measurements and are approximate. E & O.E.