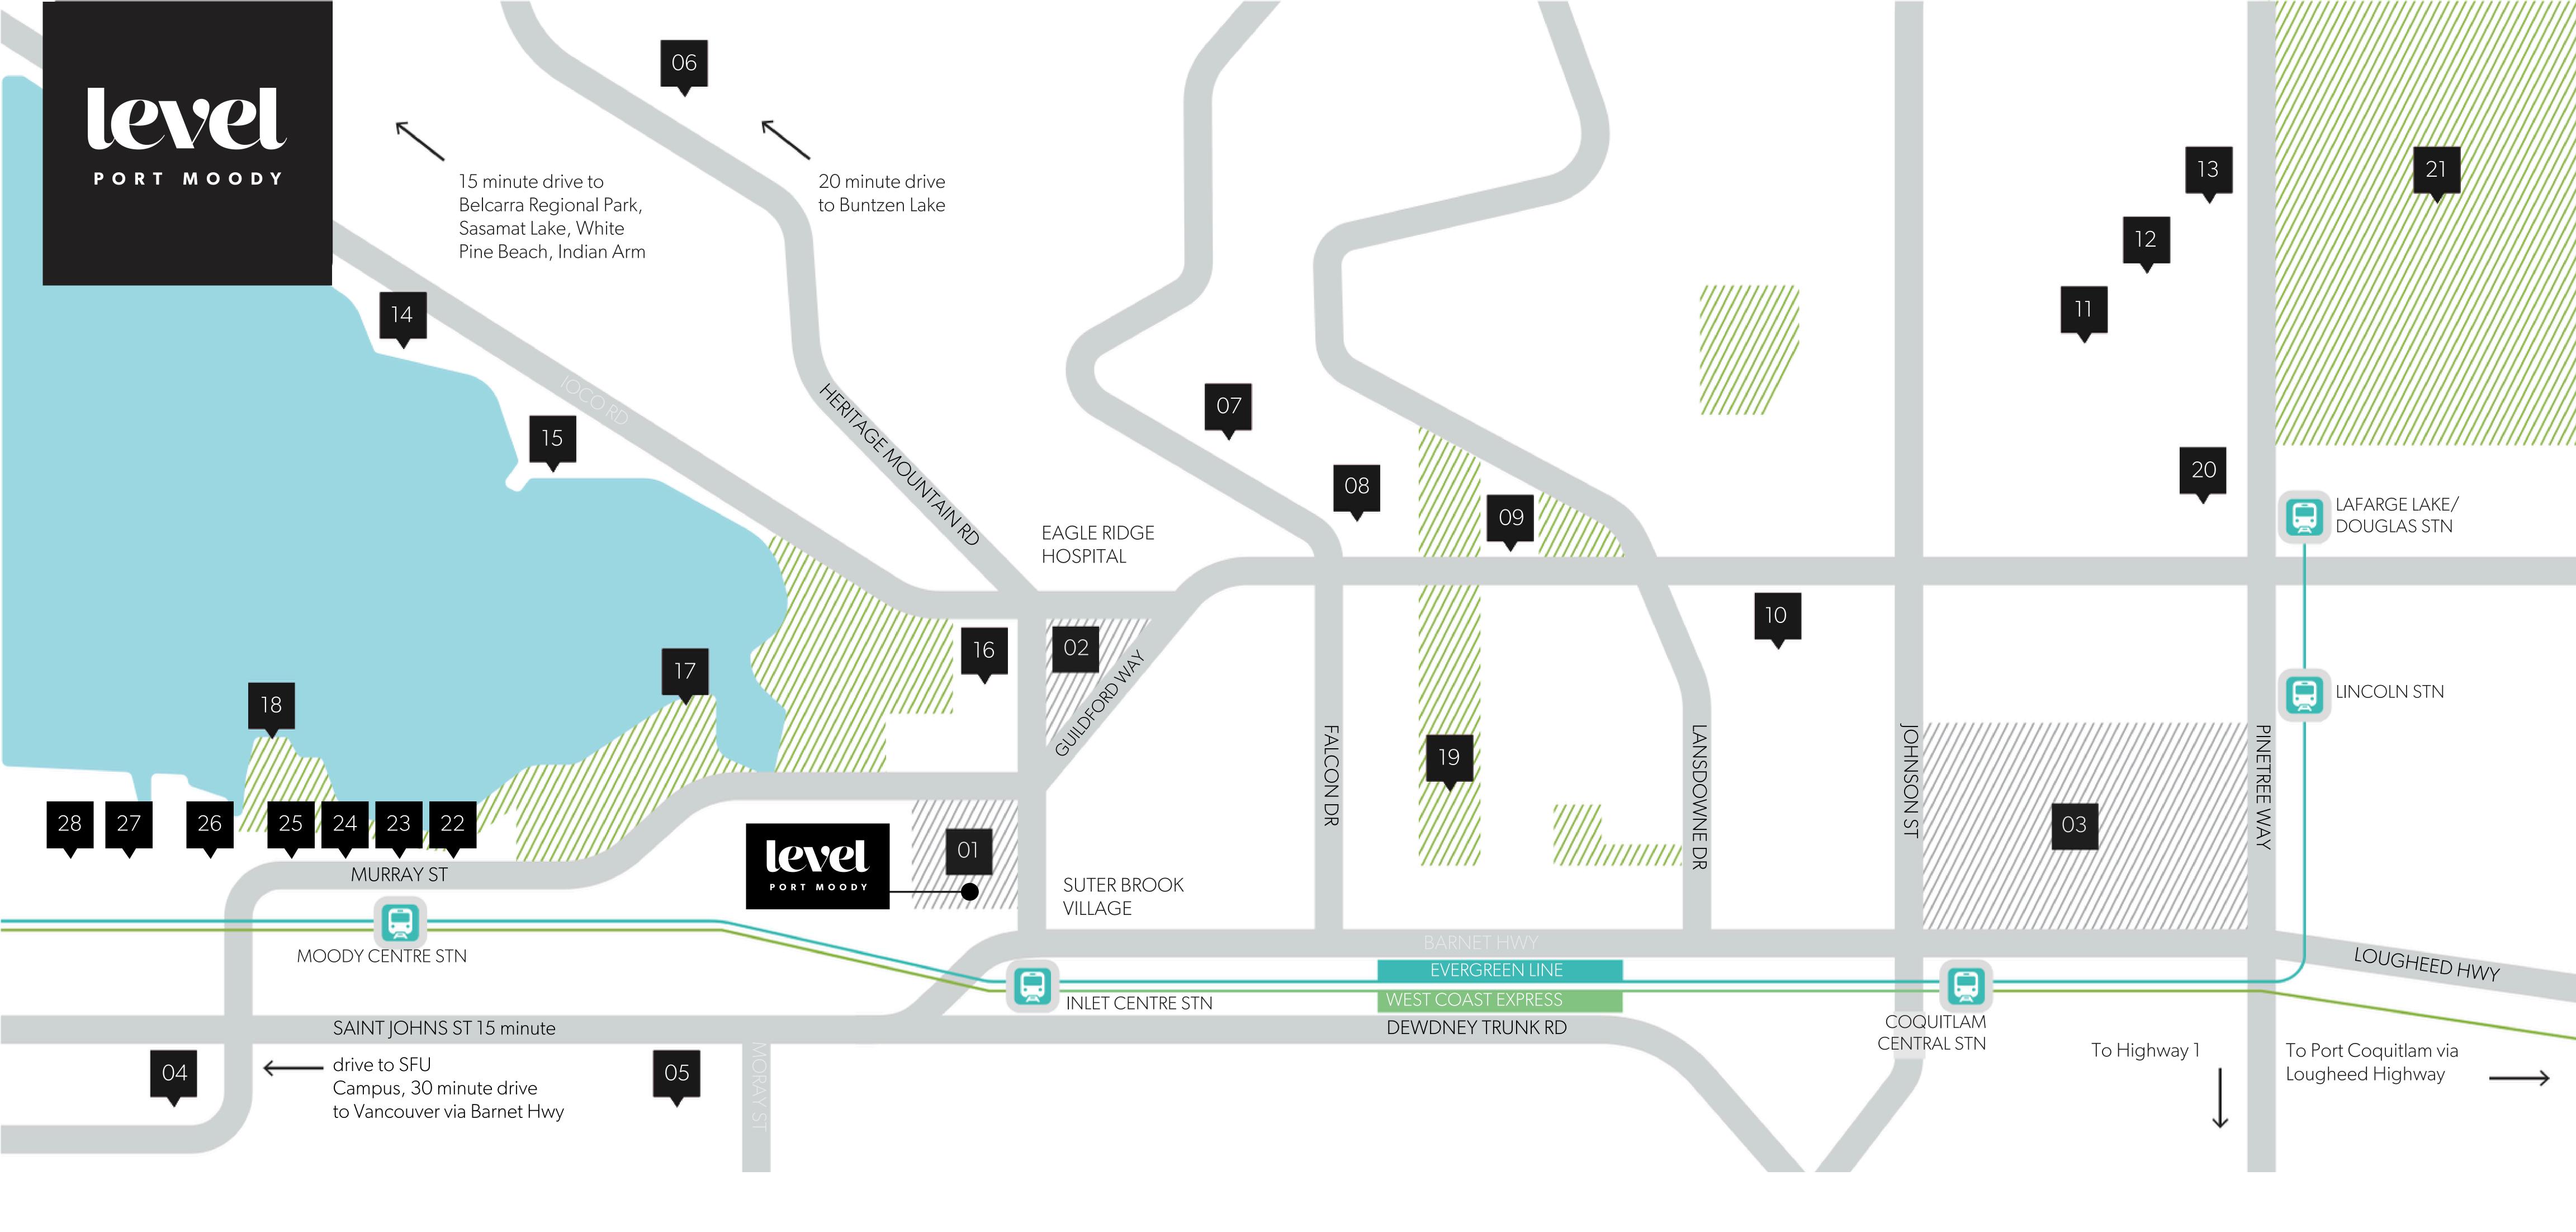

### **ESSENTIALS**

### 01 Suter Brook Village

- COBS Bread
- BC Liquor Store
- Freshii
- JJ Bean Coffee Roasters
- Starbucks
- Suter Brook Dental Group
- TD Canada Trust
- Three Dog Bakery
- Thrifty Foods
- Vancity Credit Union
- Kids & Co Daycare

## **02 Newport Village**

- BMO Bank of Montreal
- Browns Socialhouse
- Inlet Seafoods Ltd RBC Royal Bank
- Shoppers Drug Mart
- IGA
- Port Moody Flowers
- Kin's Market
- The UPS Store

03 Coquitlam Centre

- Hudson's Bay
- Walmart
- T&T Supermarket
- London Drugs
- Sport Chek
- Best Buy
- Gofl Town
- H&M

## **SCHOOL**

- 04 Moody Elementary School
- 05 Moody Middle School
- 06 Heritage Woods Secondary School
- 07 Mountain Meadows Elementary School
- 08 Eagle Ridge Elementary School
- 09 Scott Creek Middle School
- 10 Gleneagle Secondary School
- 11 Walton Elementary School
- 12 Douglas College
- 00 Coquitlam Campus
- 13 Pinetree Secondary School

### **RECREATION**

- 14 Old Orchard Park
- 15 Old Mill Site Park
- 16 Port Moody Recreation Complex
- 17 Inlet Park
- 18 Rocky Point Park
- 19 Harrier Park
- 20 City Centre Aquatic Complex
- 21 Town Centre Park

# **BREWERY LANE**

- 22 Twin Sales Brewing
- 23 Yellow Dog Brewing Co.
- 24 Rewind Beer Co.
- 25 Port Moody Spirits
- 26 The Parkside Brewery
- 27 The Bakery Brewing
- 28 Moody Ales & Co