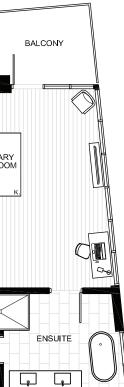

## Fairview Tower

Indoor

Total

Outdoor

2,700 sq ft 1,515 sq ft 4,215 sq ft MAM 0 Ċ, BEDROOM PRIMARY BEDROOM  $\left( \right)$ PRIMARY LIVING  $\langle \phi \rangle$ 9 ENSUITE POWDER  $\left( \right)$ <u>nnnn</u> Ģ DINING W.I.C.  $\mathbf{O}$ 9 ENTRY UTILITY **7 5 8** KITCHEN 040 3 2 2 HOT TUB  $\bigcirc$  $\bigcirc$ 

## FEATURE LIST:

- 1. 30" Blomberg Integrated Fridge
- 2. 30" Fulgor Milano 5 Burner Gas Cooktop
- 3. 30" Faber Cristal Hoodfan
- 4. 30″ Fulgor Milano Wall Oven
- 5. Blomberg Dishwasher

- 6. Sink Disposal
- 7. GE Microwave
- 8. Wine Cooler
- 9. High-Efficiency Washer and Dryer