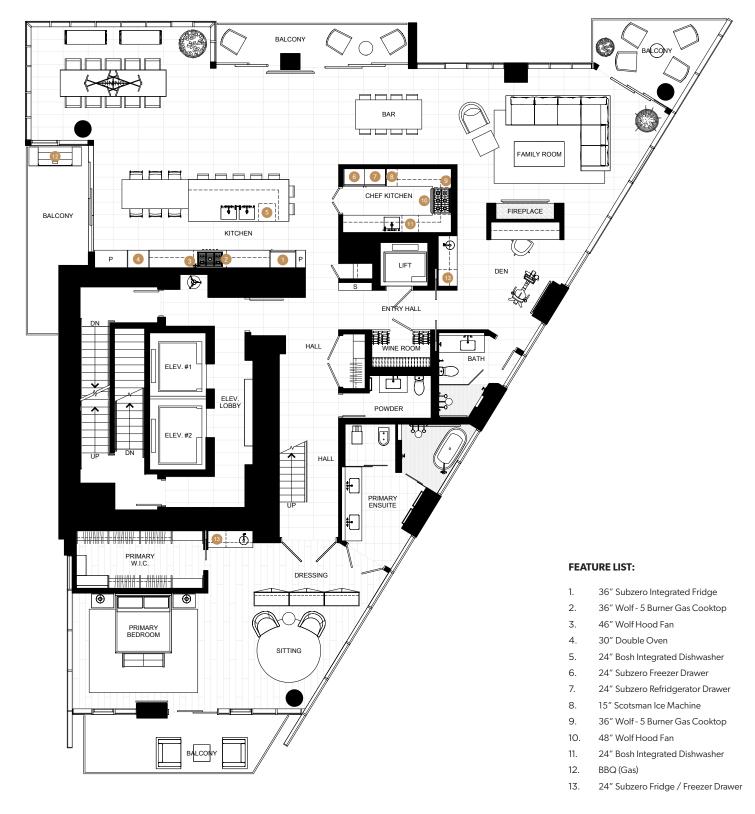

## CHARLESON PENTHOUSE - 1st FLOOR

 Indoor
 3,704 sq.ft

 Outdoor
 344 sq.ft

 Total
 4,048 sq.ft

The developer reserves the right to make minor modifications to suite and furniture layout, specifications and floor plans should they be necessary to maintain the high standards of this community. Square footage are based on preliminary measurements and are approximate. E & O.E.