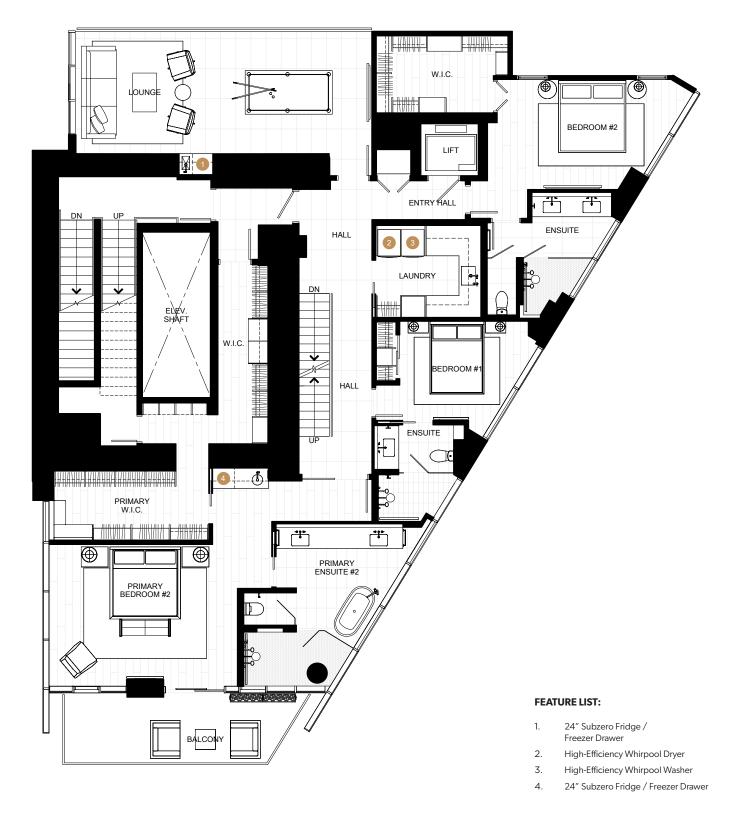

## CHARLESON PENTHOUSE - 2nd FLOOR

 Indoor
 2,567 sq.ft

 Outdoor
 238 sq.ft

 Total
 2,805 sq.ft

The developer reserves the right to make minor modifications to suite and furniture layout, specifications and floor plans should they be necessary to maintain the high standards of this community. Square footage are based on preliminary measurements and are approximate. E & O.E.