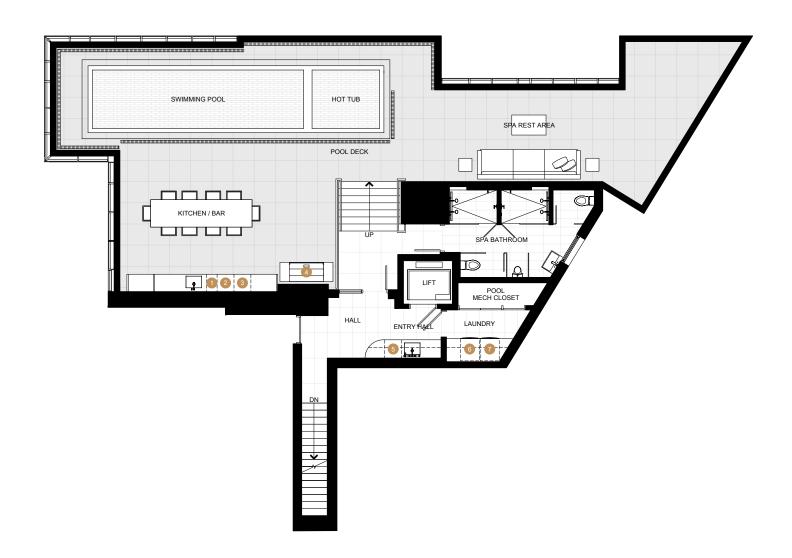

## CHARLESON PENTHOUSE - ROOFTOP POOL FLOOR

 Indoor
 582 sq FT

 Outdoor
 54 sq FT

 Total
 636 sq FT

## **FEATURE LIST:**

- 1. 15" Bar Fridge
- 2. 24" U/C Fridge
- 3. 24" U/C Fridge BBQ (Gas)
- 4. 24" Bosh Integrated Dishwasher
- 5. High-Efficiency Whirpool Dryer
- 6. High-Efficiency Whirpool Washer

The developer reserves the right to make minor modifications to suite and furniture layout, specifications and floor plans should they be necessary to maintain the high standards of this community. Square footage are based on preliminary measurements and are approximate. E & O.E.