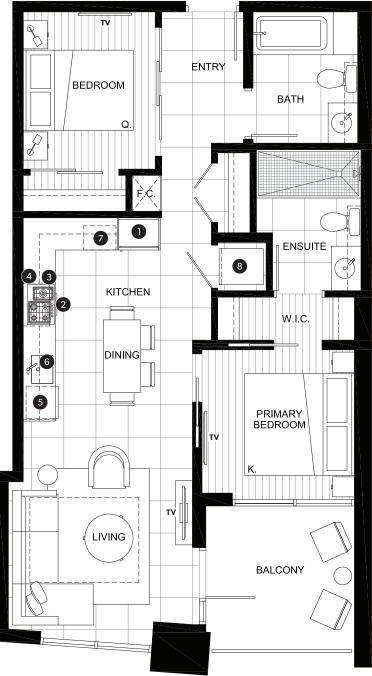

### FEATURE LIST:

- 1. 22" Blomberg Integrated Fridge
- 2. 24" Fulgor Milano Convection Oven
- 3. 24" Fulgor Milano 4 Burner Gas Cooktop
- 4. 24" Faber Cristal Slide-Out Hoodfan
- 5. Blomberg Integrated Dishwasher
- 6. Sink Disposal
- 7. Microwave
- 8. Full Size Washer and Dryer