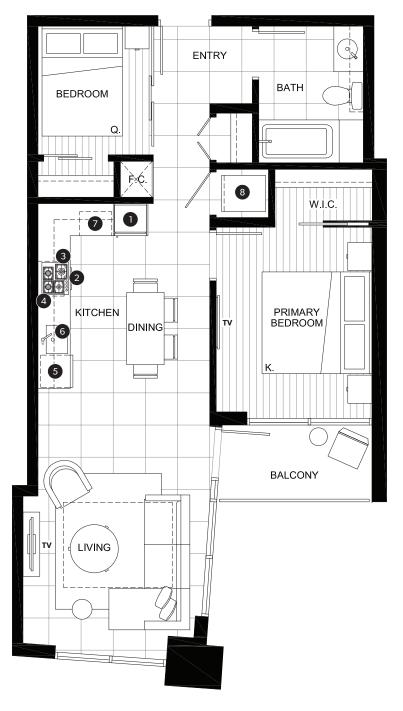

#### **FEATURE LIST:**

- 1. 22" Blomberg Integrated Fridge
- 2. 24" Fulgor Milano Convection Oven
- 3. 24" Fulgor Milano 4 Burner Gas Cooktop
- 4. 24" Faber Cristal Slide-Out Hoodfan
- 5. Blomberg Integrated Dishwasher
- 6. Sink Disposal
- 7. Microwave
- 8. Full Size Washer and Dryer