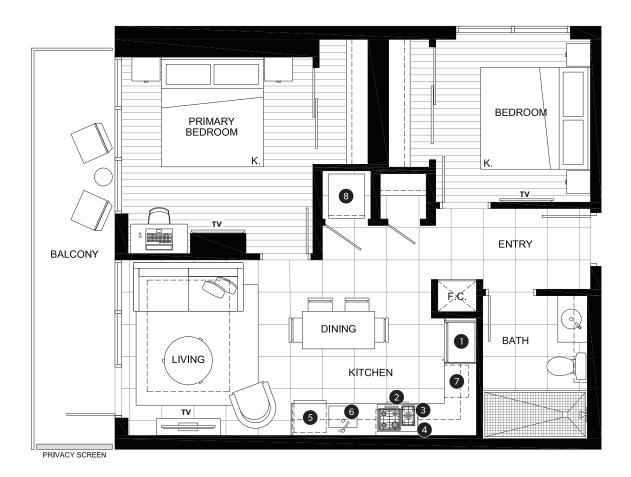

#### **FEATURE LIST:**

- 1. 22" Blomberg Integrated Fridge
- 2. 24" Fulgor Milano Convection Oven
- 3. 24" Fulgor Milano 4 Burner Gas Cooktop
- 4. 24" Faber Cristal Slide-Out Hoodfan
- 5. Blomberg Integrated Dishwasher
- 6. Sink Disposal
- 7. Microwave
- 8. Full Size Washer and Dryer