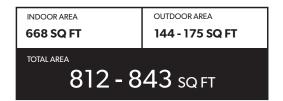

## **DELUXE TWO BEDROOM SUITE**





#### **FEATURE LIST:**

- 1. 22" Blomberg Integrated Fridge
- 2. 24" Fulgor Milano Convection Oven
- 3. 24" Fulgor Milano 4 Burner Gas Cooktop
- 4. 24" Faber Cristal Slide-Out Hoodfan
- 5. Blomberg Integrated Dishwasher
- 6. Sink Disposal
- 7. Microwave
- 8. Full Size Washer and Dryer



OUTDOOR AREA
907 SQ FT

TOTAL AREA

1,024 SQ FT



#### **FEATURE LIST:**

- 1. 22" Blomberg Integrated Fridge
- 2. 24" Fulgor Milano Convection Oven
- 3. 24" Fulgor Milano 4 Burner Gas Cooktop
- 4. 24" Faber Cristal Slide-Out Hoodfan
- 5. Blomberg Integrated Dishwasher
- 6. Sink Disposal
- 7. Microwave
- 8. Full Size Washer and Dryer





OUTDOOR AREA
704 SQ FT

TOTAL AREA
764 - 874 SQ FT



#### **FEATURE LIST:**

- 1. 22" Blomberg Integrated Fridge
- 2. 24" Fulgor Milano Convection Oven
- 3. 24" Ful