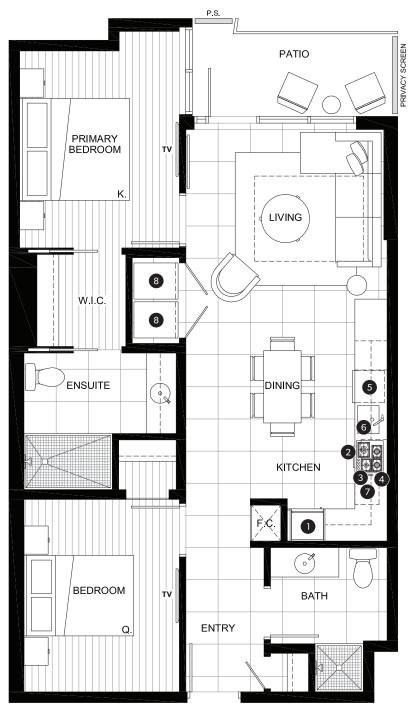

#### **FEATURE LIST:**

- 1. 22" Blomberg Integrated Fridge
- 2. 24" Fulgor Milano Convection Oven
- 3. 24" Fulgor Milano 4 Burner Gas Cooktop
- 4. 24" Faber Cristal Slide-Out Hoodfan
- 5. Blomberg Integrated Dishwasher
- 6. Sink Disposal
- 7. Microwave
- 8. Full Size Washer and Dryer