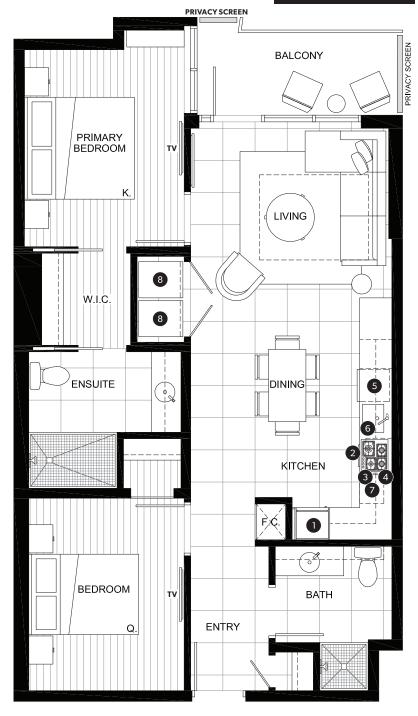

#### **FEATURE LIST:**

- 1. 22" Blomberg Integrated Fridge
- 2. 24" Fulgor Milano Convection Oven
- 3. 24" Fulgor Milano 4 Burner Gas Cooktop
- 4. 24" Faber Cristal Slide-Out Hoodfan
- 5. Blomberg Integrated Dishwasher
- 6. Sink Disposal
- 7. Microwave
- 8. Full Size Washer and Dryer