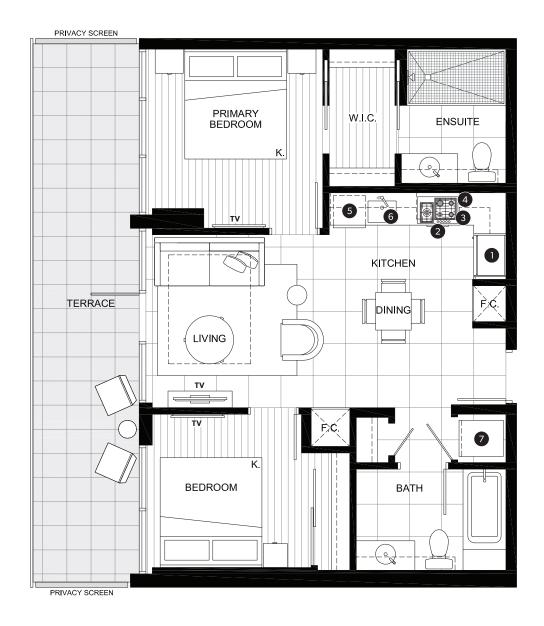

#### **FEATURE LIST:**

- 1. 22" Blomberg Integrated Fridge
- 2. 24" Fulgor Milano Convection Oven
- 3. 24" Fulgor Milano 4 Burner Gas Cooktop
- 4. 24" Faber Cristal Slide-Out Hoodfan
- 5. Blomberg Integrated Dishwasher
- 6. Sink Disposal
- 7. Microwave
- 8. Full Size Washer and Dryer

INDOOR AREA
683 SQ FT

TOTAL AREA
731 - 833 SQ FT