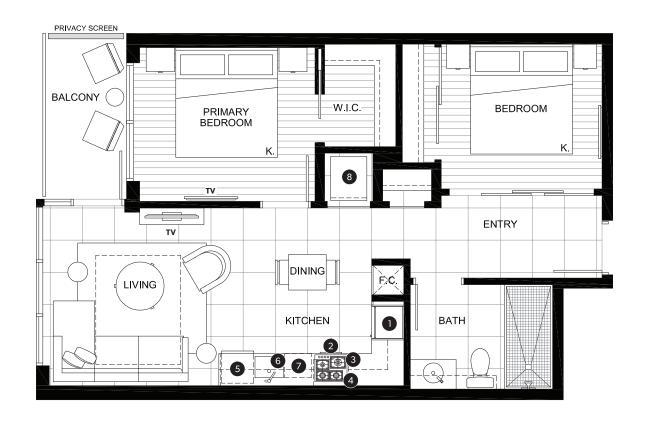

#### **FEATURE LIST:**

- 1. 22" Blomberg Integrated Fridge
- 2. 24" Fulgor Milano Convection Oven
- 3. 24" Fulgor Milano 4 Burner Gas Cooktop
- 4. 24" Faber Cristal Slide-Out Hoodfan
- 5. Blomberg Integrated Dishwasher
- 6. Sink Disposal
- 7. Microwave
- 8. Full Size Washer and Dryer

OUTDOOR AREA
683 SQ FT

TOTAL AREA
731 - 833 SQ FT