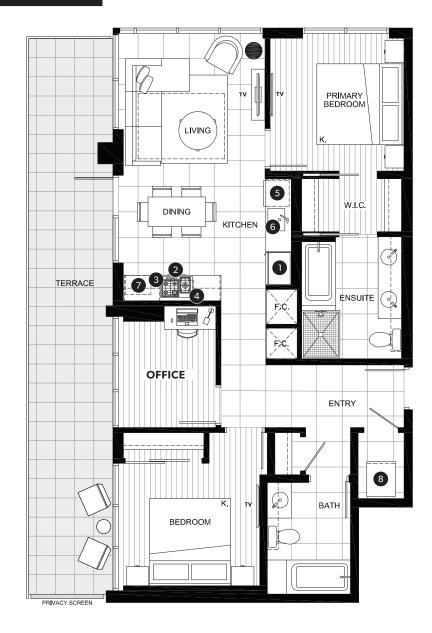

#### **FEATURE LIST:**

- 1. 22" Blomberg Integrated Fridge
- 2. 24" Fulgor Milano Convection Oven
- 3. 24" Fulgor Milano 4 Burner Gas Cooktop
- 4. 24" Faber Cristal Slide-Out Hoodfan
- 5. Blomberg Integrated Dishwasher
- 6. Sink Disposal
- 7. Microwave
- 8. Full Size Washer and Dryer