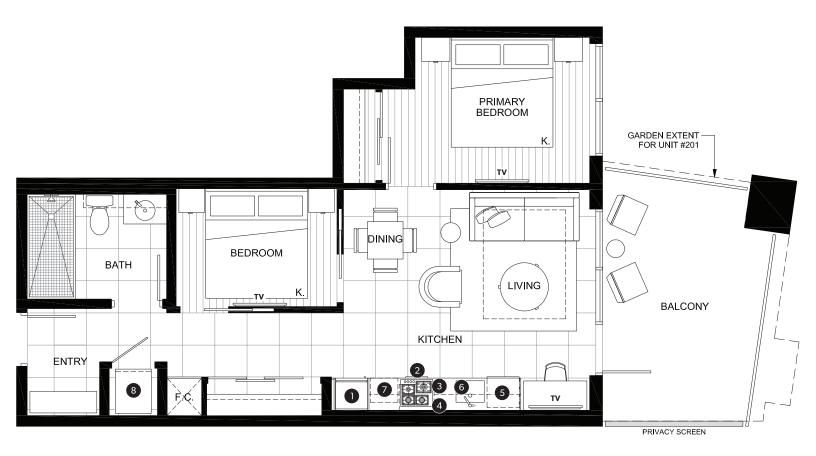

## **DELUXE TWO BEDROOM SUITE**





#### **FEATURE LIST:**

- 1. 22" Blomberg Integrated Fridge
- 2. 24" Fulgor Milano Convection Oven
- 3. 24" Fulgor Milano 4 Burner Gas Cooktop
- 4. 24" Faber Cristal Slide-Out Hoodfan
- 5. Blomberg Integrated Dishwasher
- 6. Sink Disposal
- 7. Microwave
- 8. Full Size Washer and Dryer



OUTDOOR AREA
907 SQ FT

TOTAL AREA

1,024 SQ FT



#### **FEATURE LIST:**

- 1. 22" Blomberg Integrated Fridge
- 2. 24" Fulgor Milano Convection Oven
- 3. 24" Fulgor Milano 4 Burner Gas Cooktop
- 4. 24" Faber Cristal Slide-Out Hoodfan
- 5. Blomberg Integrated Dishwasher
- 6. Sink Disposal
- 7. Microwave
- 8. Full Size Washer and Dryer





OUTDOOR AREA
704 SQ FT

TOTAL AREA
764 - 874 SQ FT



#### **FEATURE LIST:**

- 1. 22" Blomberg Integrated Fridge
- 2. 24" Fulgor Milano Convection Oven
- 3. 24" Fulgo