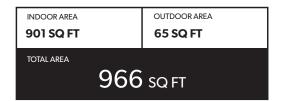

#### **FEATURE LIST:**

- 1. 22" Blomberg Integrated Fridge
- 2. 24" Fulgor Milano Convection Oven
- 3. 24" Fulgor Milano 4 Burner Gas Cooktop
- 4. 24" Faber Cristal Slide-Out Hoodfan
- 5. Blomberg Integrated Dishwasher
- 6. Sink Disposal
- 7. Microwave
- 8. Full Size Washer and Dryer