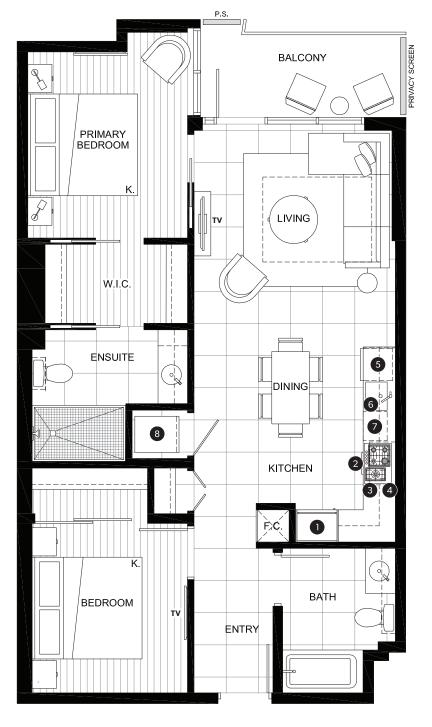

## **DELUXE TWO BEDROOM SUITE**





#### **FEATURE LIST:**

- 1. 22" Blomberg Integrated Fridge
- 2. 24" Fulgor Milano Convection Oven
- 3. 24" Fulgor Milano 4 Burner Gas Cooktop
- 4. 24" Faber Cristal Slide-Out Hoodfan
- 5. Blomberg Integrated Dishwasher
- 6. Sink Disposal
- 7. Microwave
- 8. Full Size Washer and Dryer



OUTDOOR AREA
907 SQ FT

TOTAL AREA

1,024 SQ FT



#### **FEATURE LIST:**

- 1. 22" Blomberg Integrated Fridge
- 2. 24" Fulgor Milano Convection Oven
- 3. 24" Fulgor Milano 4 Burner Gas Cooktop
- 4. 24" Faber Cristal Slide-Out Hoodfan
- 5. Blomberg Integrated Dishwasher
- 6. Sink Disposal
- 7. Microwave
- 8. Full Size Washer and Dryer





OUTDOOR AREA
704 SQ FT

TOTAL AREA
764 - 874 SQ FT



#### **FEATURE LIST:**

- 1. 22" Blomberg Integrated Fridge
- 2. 24" Fulgor Milano Convection Oven
- 3. 24" Fulgor Milano 4 Burner Gas Cooktop
- 4. 24" Faber Cristal Slide-Out Hoodfan
- 5. Blomberg Integrated Dishwasher
- 6. Sink Disposal
- 7. Microwave
- 8. Full Size Washer and Dryer





OUTDOOR AREA
700 SQ FT 43 - 270 SQ FT

TOTAL AREA
743 - 970 SQ FT



#### **FEATURE LIST:**

- 1. 22" Blomberg Integrated Fridge
- 2. 24" Fulgor Milano Convection