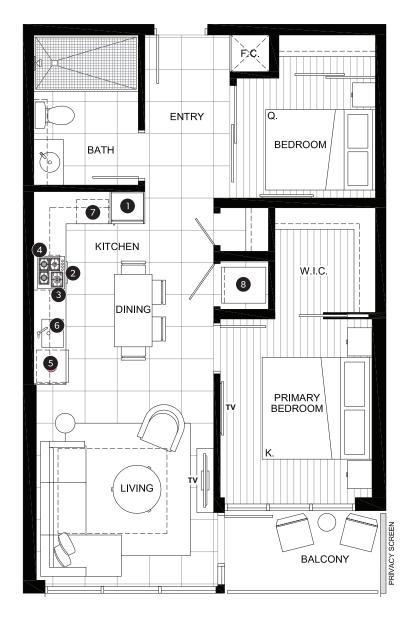

#### **FEATURE LIST:**

- 1. 22" Blomberg Integrated Fridge
- 2. 24" Fulgor Milano Convection Oven
- 3. 24" Fulgor Milano 4 Burner Gas Cooktop
- 4. 24" Faber Cristal Slide-Out Hoodfan
- 5. Blomberg Integrated Dishwasher
- 6. Sink Disposal
- 7. Microwave
- 8. Full Size Washer and Dryer

INDOOR AREA
683 SQ FT

TOTAL AREA
731 - 833 SQ FT