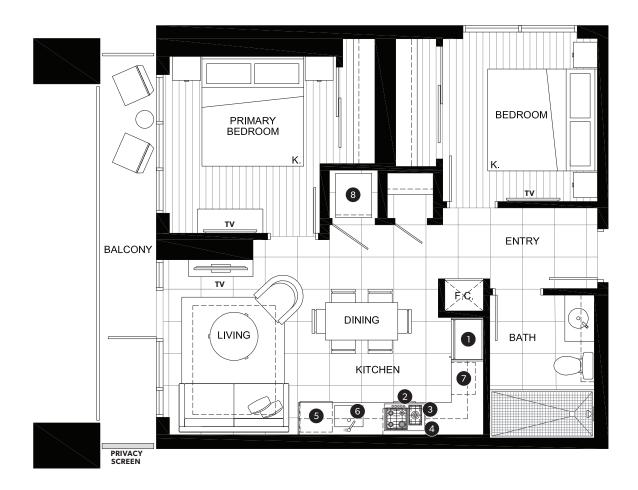

#### **FEATURE LIST:**

- 1. 22" Blomberg Integrated Fridge
- 2. 24" Fulgor Milano Convection Oven
- 3. 24" Fulgor Milano 4 Burner Gas Cooktop
- 4. 24" Faber Cristal Slide-Out Hoodfan
- 5. Blomberg Integrated Dishwasher
- 6. Sink Disposal
- 7. Microwave
- 8. Full Size Washer and Dryer