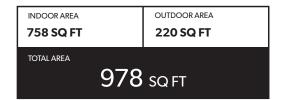

| INDOOR AREA      | OUTDOOR AREA |
|------------------|--------------|
| 733 SQ FT        | 123 SQ FT    |
| TOTAL AREA       |              |
| <b>856</b> sq ft |              |



### FEATURE LIST:

- 1. 22" Blomberg Integrated Fridge
- 2. 24" Fulgor Milano Convection Oven
- 3. 24" Fulgor Milano 4 Burner Gas Cooktop
- 4. 24" Faber Cristal Slide-Out Hoodfan
- 5. Blomberg Integrated Dishwasher
- 6. Sink Disposal
- 7. Microwave
- 8. Full Size Washer and Dryer





INDOOR AREA
679 SQ FT

TOTAL AREA
779 SQ FT



### FEATURE LIST:

- 1. 22" Blomberg Integrated Fridge
- 2. 24" Fulgor Milano Convection Oven
- 3. 24" Fulgor Milano 4 Burner Gas Cooktop
- 4. 24" Faber Cristal Slide-Out Hoodfan
- 5. Blomberg Integrated Dishwasher
- 6. Sink Disposal
- 7. Microwave
- 8. Full Size Washer and Dryer







#### **FEATURE LIST:**

- 1. 22" Blomberg Integrated Fridge
- 2. 24" Fulgor Milano Convection Oven
- 3. 24" Fulgor Milano 4 Burner Gas Cooktop
- 4. 24" Faber Cristal Slide-Out Hoodfan
- 5. Blomberg Integrated Dishwasher
- 6. Sink Disposal
- 7. Full Size Washer and Dryer







### FEATURE LIST:

- 1. 22" Blomberg Integrated Fridge
- 2. 24" Fulgor Milano Convection Oven
- 3. 24" Fulgor Milano 4 Burner Gas Cooktop
- 4. 24" Faber Cristal Slide-Out Hoodfan
- 5. Blomberg Integrated Dishwasher
- 6. Sink Disposal
- 7. Full Size Washer and Dryer



## **EXECUTIVE TWO BEDROOM SUITE & OFFICE**



#### **FEATURE LIST:**

- 1. 22" Blomberg Integrated Fridge
- 2. 24" Fulgor Milano Convection Oven
- 3. 24" Fulgor Milano 4 Burner Gas Cooktop
- 4. 24" Faber Cristal Slide-Out Hoodfan
- 5. Blomberg Inte