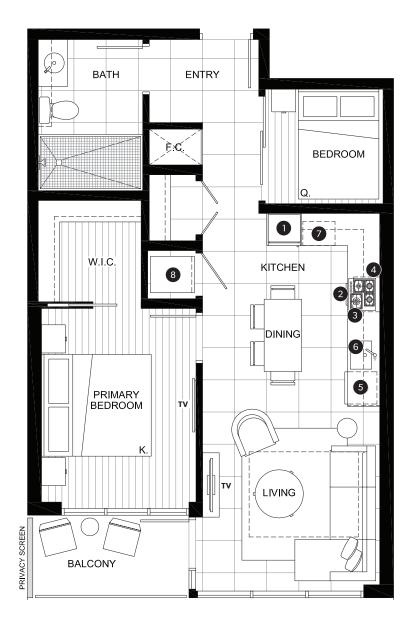

#### **FEATURE LIST:**

- 1. 22" Blomberg Integrated Fridge
- 2. 24" Fulgor Milano Convection Oven
- 3. 24" Fulgor Milano 4 Burner Gas Cooktop
- 4. 24" Faber Cristal Slide-Out Hoodfan
- 5. Blomberg Integrated Dishwasher
- 6. Sink Disposal
- 7. Microwave
- 8. Full Size Washer and Dryer

OUTDOOR AREA
710 SQ FT

TOTAL AREA
758 - 860 SQ FT