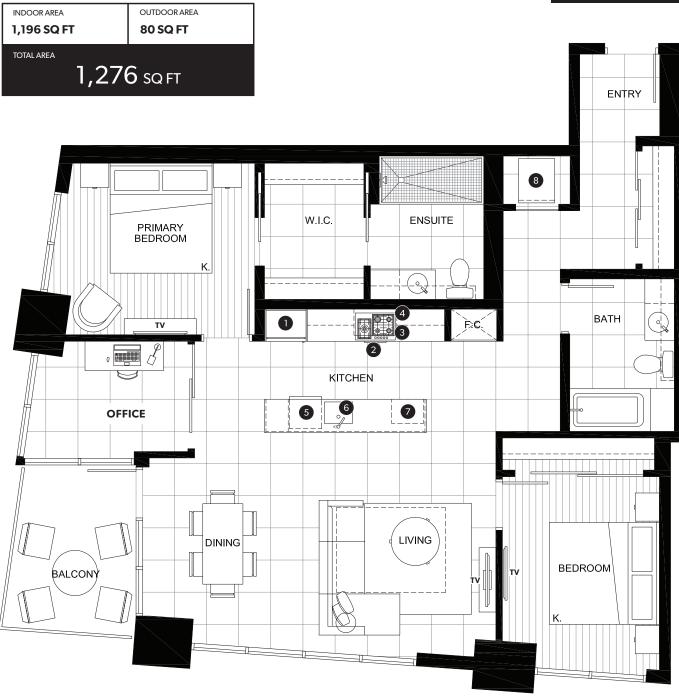

## **EXECUTIVE TWO BEDROOM SUITE & OFFICE**

## **EXECUTIVE TWO BEDROOM SUITE & OFFICE**

Level

SEATTLE

South Lake Union

OUTDOOR AREA
966 SQ FT

TOTAL AREA

1,251 SQ FT