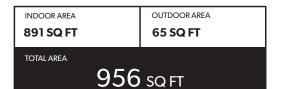

| INDOOR AREA      | OUTDOOR AREA |
|------------------|--------------|
| 733 SQ FT        | 123 SQ FT    |
| TOTAL AREA       |              |
| <b>856</b> sq ft |              |