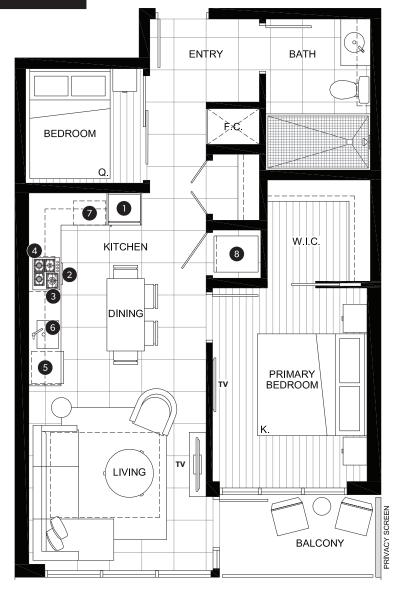

#### **FEATURE LIST:**

- 1. 22" Blomberg Integrated Fridge
- 2. 24" Fulgor Milano Convection Oven
- 3. 24" Fulgor Milano 4 Burner Gas Cooktop
- 4. 24" Faber Cristal Slide-Out Hoodfan
- 5. Blomberg Integrated Dishwasher
- 6. Sink Disposal
- 7. Microwave
- 8. Full Size Washer and Dryer