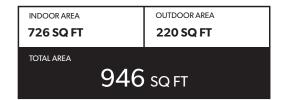

3. 24" Fulgor Milano 4 Burner Gas Cooktop
- 4. 24" Faber Cristal Slide-Out Hoodfan
- 5. Blomberg Integrated Dishwasher
- 6. Sink Disposal
- 7. Microwave
- 8. Full Size Washer and Dryer





INDOOR AREA
679 SQ FT

TOTAL AREA
779 SQ FT



### FEATURE LIST:

- 1. 22" Blomberg Integrated Fridge
- 2. 24" Fulgor Milano Convection Oven
- 3. 24" Fulgor Milano 4 Burner Gas Cooktop
- 4. 24" Faber Cristal Slide-Out Hoodfan
- 5. Blomberg Integrated Dishwasher
- 6. Sink Disposal
- 7. Microwave
- 8. Full Size Washer and Dryer







#### **FEATURE LIST:**

- 1. 22" Blomberg Integrated Fridge
- 2. 24" Fulgor Milano Convection Oven
- 3. 24" Fulgor Milano 4 Burner Gas Cooktop
- 4. 24" Faber Cristal Slide-Out Hoodfan
- 5. Blomberg Integrated Dishwasher
- 6. Sink Disposal
- 7. Full Size Washer and Dryer







### FEATURE LIST:

- 1. 22" Blomberg Integrated Fridge
- 2. 24" Fulgor Milano Convection Oven
- 3. 24" Fulgor Milano 4 Burner Gas Cooktop
- 4. 24" Faber Cristal Slide-Out Hoodfan
- 5. Blomberg Integrated Dishwasher
- 6. Sink Disposal
- 7. Full Size Washer and Dryer



## **EXECUTIVE TWO BEDROOM SUITE & OFFICE**



#### **FEATURE LIST:**

- 1. 22" Blomberg Integrated Fridge
- 2. 24" Fulgor Milano Convection Oven
- 3. 24" Fulgor Milano 4 Burner Gas Cooktop
- 4. 24" Faber Cristal Slide-Out Hoodfan
- 5. Blomberg Integrated Dishwasher
- 6. Sink Disposal
- 7. Microwave
- 8. Full Size Washer and Dryer



## **EXECUTIVE TWO BEDROOM SUITE & OFFICE**

Level

SEATTLE

South Lake Union

OUTDOOR AREA
966 SQ FT

TOTAL AREA

1,251 SQ FT



#### **FEATURE LIST:**

- 1. 22" Blomberg Integrated Fridge
-