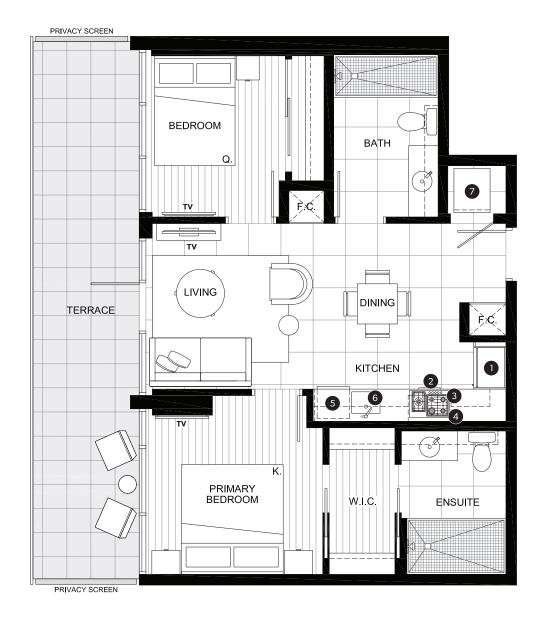

#### **FEATURE LIST:**

- 1. 22" Blomberg Integrated Fridge
- 2. 24" Fulgor Milano Convection Oven
- 3. 24" Fulgor Milano 4 Burner Gas Cooktop
- 4. 24" Faber Cristal Slide-Out Hoodfan
- 5. Blomberg Integrated Dishwasher
- 6. Sink Disposal
- 7. Full Size Washer and Dryer