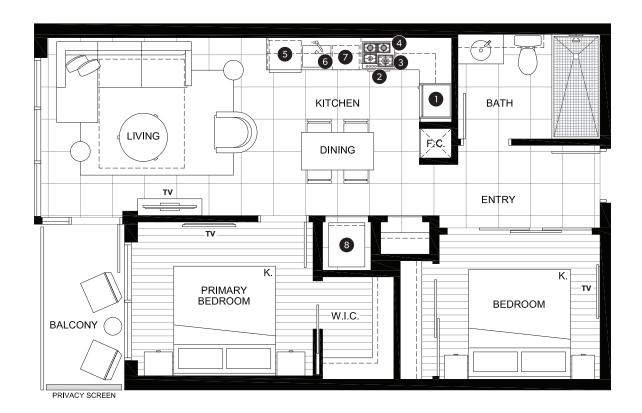

### FEATURE LIST:

- 1. 22" Blomberg Integrated Fridge
- 2. 24" Fulgor Milano Convection Oven
- 3. 24" Fulgor Milano 4 Burner Gas Cooktop
- 4. 24" Faber Cristal Slide-Out Hoodfan
- 5. Blomberg Integrated Dishwasher
- 6. Sink Disposal
- 7. Microwave
- 8. Full Size Washer and Dryer