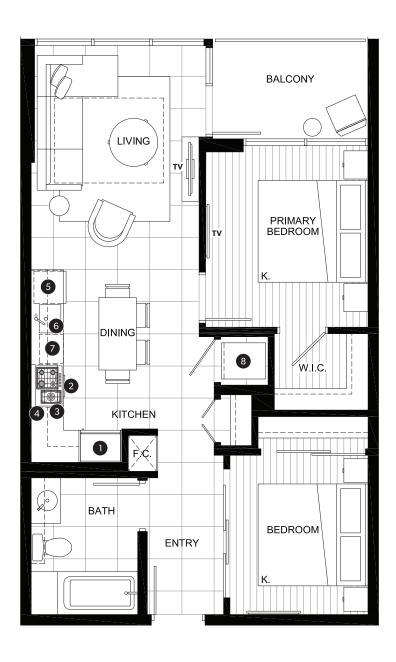

## **DELUXE TWO BEDROOM SUITE**





#### **FEATURE LIST:**

- 1. 22" Blomberg Integrated Fridge
- 2. 24" Fulgor Milano Convection Oven
- 3. 24" Fulgor Milano 4 Burner Gas Cooktop
- 4. 24" Faber Cristal Slide-Out Hoodfan
- 5. Blomberg Integrated Dishwasher
- 6. Sink Disposal
- 7. Microwave
- 8. Full Size Washer and Dryer



OUTDOOR AREA
907 SQ FT

TOTAL AREA

1,024 SQ FT



#### **FEATURE LIST:**

- 1. 22" Blomberg Integrated Fridge
- 2. 24" Fulgor Milano Convection Oven
- 3. 24" Fulgor Milano 4 Burner Gas Cooktop
- 4. 24" Faber Cristal Slide-Out Hoodfan
- 5. Blomberg Integrated Dishwasher
- 6. Sink Disposal
- 7. Microwave
- 8. Full Size Washer and Dryer





OUTDOOR AREA
704 SQ FT

TOTAL AREA
764 - 874 SQ FT



#### **FEATURE LIST:**

- 1. 22" Blomberg Integrated Fridge
- 2. 24" Fulgor Milano Convection Oven
- 3. 24" Fulgor Milano 4 Burner Gas Cooktop
- 4. 24" Faber Cristal Slide-Out Hoodfan
- 5. Blomberg Integrated Dishwasher
- 6. Sink Disposal
- 7. Microwave
- 8. Full Size Washer and Dryer





OUTDOOR AREA
700 SQ FT 43 - 270 SQ FT

TOTAL AREA
743 - 970 SQ FT



#### **FEATURE LIST:**

- 1. 22" Blomberg Integrated Fridge
- 2. 24" Fulgor Milano Convection Oven
- 3. 24" Fulgor Milano 4 Burner Gas Cooktop
- 4. 24" Faber Cristal Slide-Out Hoodfan
- 5. Blomberg Integrated Dishwasher
- 6. Sink Disposal
- 7. Microwave
- 8. Full Size Washer and Dryer







#### **FEATURE LIST:**

- 1. 22" Blomberg Integrated Fridge
- 2. 24" Fulgor Milano Convection Oven
- 3. 24" Fulgor Milano 4 Burner Gas Cooktop
-