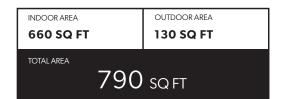

## **FEATURE LIST:**

- 1. 24" Fulgor Milano Integrated Fridge
- 2. 24" Breda Induction Cooktop
- 3. 24" Fulgor Milano Electric Oven
- 4. 24" Microwave + Hoodfan
- 5. 24" Fulgor Milano Integrated Dishwasher
- 6. Sink Disposal
- 7. Samsung Full Size Washer and Dryer