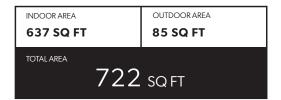

## **FEATURE LIST:**

- 1. 24" Fulgor Milano Integrated Fridge
- 2. 24" Breda Induction Cooktop
- 3. 24" Fulgor Milano Electric Oven
- 4. 24" Microwave + Hoodfan
- 5. 24" Fulgor Milano Integrated Dishwasher
- 6. Sink Disposal
- 7. Samsung Full Size Washer and Dryer