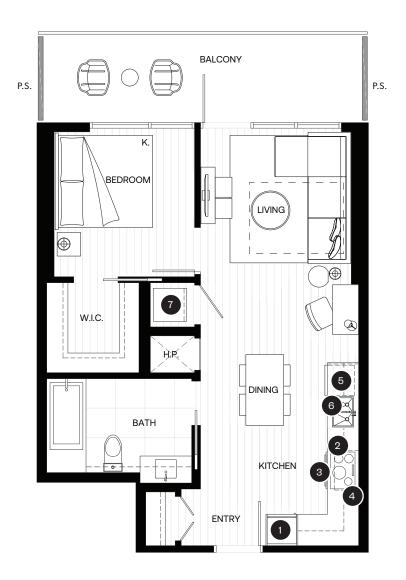

## **FEATURE LIST:**

- 1. 24" Fulgor Milano Integrated Fridge
- 2. 24" Breda Induction Cooktop
- 3. 24" Fulgor Milano Electric Oven
- 4. 24" Microwave + Hoodfan
- 5. 24" Fulgor Milano Integrated Dishwasher
- 6. Sink Disposal
- 7. Samsung Full Size Washer and Dryer