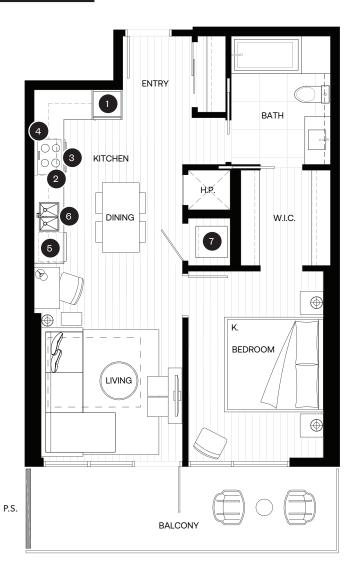

## **FEATURE LIST:**

- 1. 24" Fulgor Milano Integrated Fridge
- 2. 24" Breda Induction Cooktop
- 3. 24" Fulgor Milano Electric Oven
- 4. 24" Microwave + Hoodfan
- 5. 24" Fulgor Milano Integrated Dishwasher
- 6. Sink Disposal
- 7. Samsung Full Size Washer and Dryer