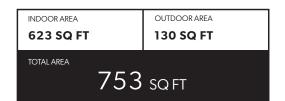

## **FEATURE LIST:**

- 1. 24" Fulgor Milano Integrated Fridge
- 2. 24" Breda Induction Cooktop
- 3. 24" Fulgor Milano Electric Oven
- 4. 24" Microwave + Hoodfan
- 5. 24" Fulgor Milano Integrated Dishwasher
- 6. Sink Disposal
- 7. Samsung Full Size Washer and Dryer