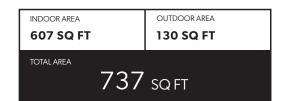

## **FEATURE LIST:**

- 1. 24" Fulgor Milano Integrated Fridge
- 2. 24" Breda Induction Cooktop
- 3. 24" Fulgor Milano Electric Oven
- 4. 24" Microwave + Hoodfan
- 5. 24" Fulgor Milano Integrated Dishwasher
- 6. Sink Disposal
- 7. Samsung Full Size Washer and Dryer