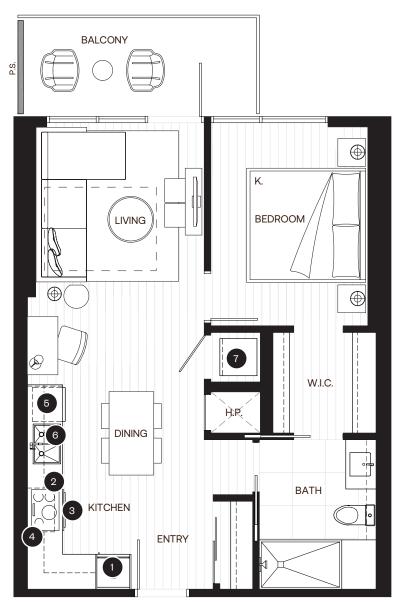

## **FEATURE LIST:**

- 1. 24" Fulgor Milano Integrated Fridge
- 2. 24" Breda Induction Cooktop
- 3. 24" Fulgor Milano Electric Oven
- 4. 24" Microwave + Hoodfan
- 5. 24" Fulgor Milano Integrated Dishwasher
- 6. Sink Disposal
- 7. Samsung Full Size Washer and Dryer