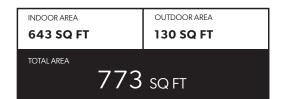

## **FEATURE LIST:**

- 1. 24" Fulgor Milano Integrated Fridge
- 2. 24" Breda Induction Cooktop
- 3. 24" Fulgor Milano Electric Oven
- 4. 24" Microwave + Hoodfan
- 5. 24" Fulgor Milano Integrated Dishwasher
- 6. Sink Disposal
- 7. Samsung Full Size Washer and Dryer