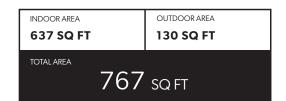

## **FEATURE LIST:**

- 1. 24" Fulgor Milano Integrated Fridge
- 2. 24" Breda Induction Cooktop
- 3. 24" Fulgor Milano Electric Oven
- 4. 24" Microwave + Hoodfan
- 5. 24" Fulgor Milano Integrated Dishwasher
- 6. Sink Disposal
- 7. Samsung Full Size Washer and Dryer