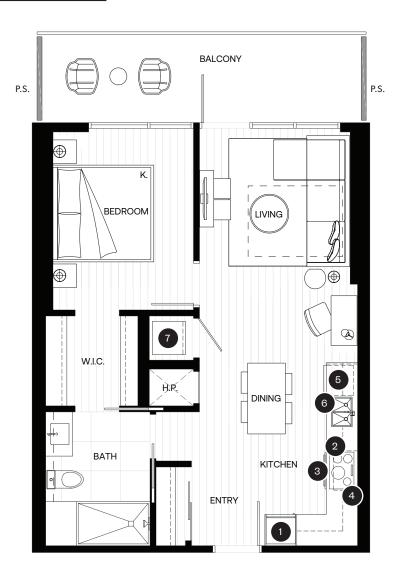

## **FEATURE LIST:**

- 1. 24" Fulgor Milano Integrated Fridge
- 2. 24" Breda Induction Cooktop
- 3. 24" Fulgor Milano Electric Oven
- 4. 24" Microwave + Hoodfan
- 5. 24" Fulgor Milano Integrated Dishwasher
- 6. Sink Disposal
- 7. Samsung Full Size Washer and Dryer