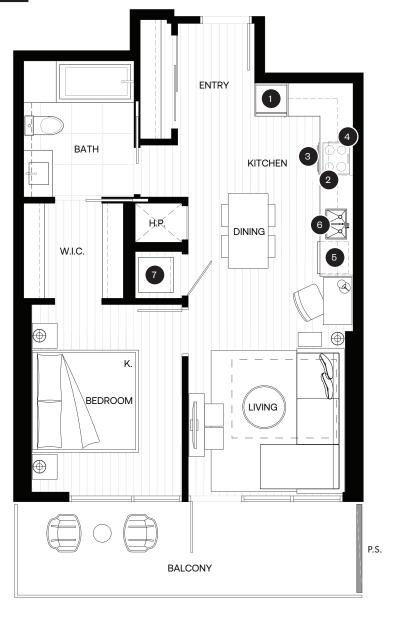

## **FEATURE LIST:**

- 1. 24" Fulgor Milano Integrated Fridge
- 2. 24" Breda Induction Cooktop
- 3. 24" Fulgor Milano Electric Oven
- 4. 24" Microwave + Hoodfan
- 5. 24" Fulgor Milano Integrated Dishwasher
- 6. Sink Disposal
- 7. Samsung Full Size Washer and Dryer