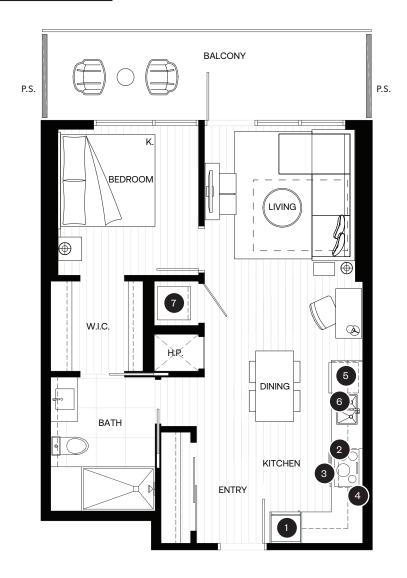

## **FEATURE LIST:**

- 1. 24" Fulgor Milano Integrated Fridge
- 2. 24" Breda Induction Cooktop
- 3. 24" Fulgor Milano Electric Oven
- 4. 24" Microwave + Hoodfan
- 5. 24" Fulgor Milano Integrated Dishwasher
- 6. Sink Disposal
- 7. Samsung Full Size Washer and Dryer