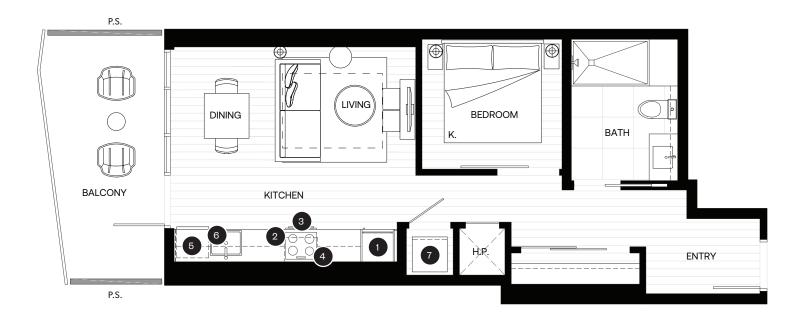

### **FEATURE LIST:**

- 1. 24" Fulgor Milano Integrated Fridge
- 2. 24" Breda Induction Cooktop
- 3. 24" Fulgor Milano Electric Oven
- 4. 24" Microwave + Hoodfan
- 5. 24" Fulgor Milano Integrated Dishwasher
- 6. Sink Disposal
- 7. Samsung Full Size Washer and Dryer