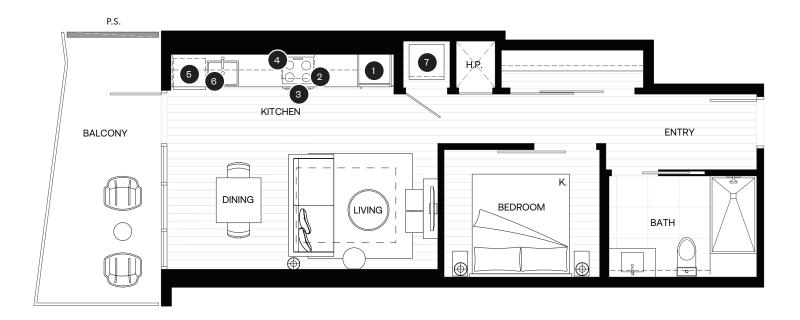

### **FEATURE LIST:**

- 1. 24" Fulgor Milano Integrated Fridge
- 2. 24" Breda Induction Cooktop
- 3. 24" Fulgor Milano Electric Oven
- 4. 24" Microwave + Hoodfan
- 5. 24" Fulgor Milano Integrated Dishwasher
- 6. Sink Disposal
- 7. Samsung Full Size Washer and Dryer