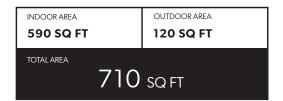

:**

- 1. 24" Fulgor Milano Integrated Fridge
- 2. 24" Breda Induction Cooktop
- 3. 24" Fulgor Milano Electric Oven
- 4. 24" Microwave + Hoodfan
- 5. 24" Fulgor Milano Integrated Dishwasher
- 6. Sink Disposal
- 7. Samsung Full Size Washer and Dryer







### **FEATURE LIST:**

- 1. 24" Fulgor Milano Integrated Fridge
- 2. 24" Breda Induction Cooktop
- 3. 24" Fulgor Milano Electric Oven
- 4. 24" Microwave + Hoodfan
- 5. 24" Fulgor Milano Integrated Dishwasher
- 6. Sink Disposal
- 7. Samsung Full Size Washer and Dryer







### **FEATURE LIST:**

- 1. 24" Fulgor Milano Integrated Fridge
- 2. 24" Breda Induction Cooktop
- 3. 24" Fulgor Milano Electric Oven
- 4. 24" Microwave + Hoodfan
- 5. 24" Fulgor Milano Integrated Dishwasher
- 6. Sink Disposal
- 7. Samsung Full Size Washer and Dryer







### **FEATURE LIST:**

- 1. 24" Fulgor Milano Integrated Fridge
- 2. 24" Breda Induction Cooktop
- 3. 24" Fulgor Milano Electric Oven
- 4. 24" Microwave + Hoodfan
- 5. 24" Fulgor Milano Integrated Dishwasher
- 6. Sink Disposal
- 7. Samsung Full Size Washer and Dryer