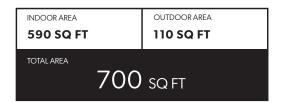

### **FEATURE LIST:**

- 1. 24" Fulgor Milano Integrated Fridge
- 2. 24" Breda Induction Cooktop
- 3. 24" Fulgor Milano Electric Oven
- 4. 24" Microwave + Hoodfan
- 5. 24" Fulgor Milano Integrated Dishwasher
- 6. Sink Disposal
- 7. Samsung Full Size Washer and Dryer







### **FEATURE LIST:**

- 1. 24" Fulgor Milano Integrated Fridge
- 2. 24" Breda Induction Cooktop
- 3. 24" Fulgor Milano Electric Oven
- 4. 24" Microwave + Hoodfan
- 5. 24" Fulgor Milano Integrated Dishwasher
- 6. Sink Disposal
- 7. Samsung Full Size Washer and Dryer







### **FEATURE LIST:**

- 1. 24" Fulgor Milano Integrated Fridge
- 2. 24" Breda Induction Cooktop
- 3. 24" Fulgor Milano Electric Oven
- 4. 24" Microwave + Hoodfan
- 5. 24" Fulgor Milano Integrated Dishwasher
- 6. Sink Disposal
- 7. Samsung Full Size Washer and Dryer







### **FEATURE LIST:**

- 1. 24" Fulgor Milano Integrated Fridge
- 2. 24" Breda Induction Cooktop
- 3. 24" Fulgor Milano Electric Oven
- 4. 24" Microwave + Hoodfan
- 5. 24" Fulgor Milano Integrated Dishwasher
- 6. Sink Disposal
- 7. Samsung Full Size Washer and Dryer