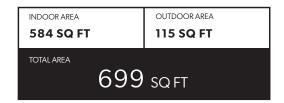

### **FEATURE LIST:**

- 1. 24" Fulgor Milano Integrated Fridge
- 2. 24" Breda Induction Cooktop
- 3. 24" Fulgor Milano Electric Oven
- 4. 24" Microwave + Hoodfan
- 5. 24" Fulgor Milano Integrated Dishwasher
- 6. Sink Disposal
- 7. Samsung Full Size Washer and Dryer