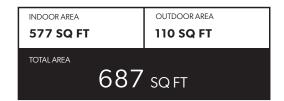

### **FEATURE LIST:**

- 1. 24" Fulgor Milano Integrated Fridge
- 2. 24" Breda Induction Cooktop
- 3. 24" Fulgor Milano Electric Oven
- 4. 24" Microwave + Hoodfan
- 5. 24" Fulgor Milano Integrated Dishwasher
- 6. Sink Disposal
- 7. Samsung Full Size Washer and Dryer