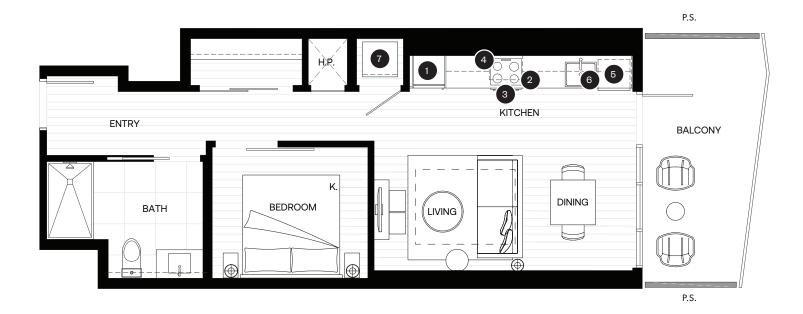

### **FEATURE LIST:**

- 1. 24" Fulgor Milano Integrated Fridge
- 2. 24" Breda Induction Cooktop
- 3. 24" Fulgor Milano Electric Oven
- 4. 24" Microwave + Hoodfan
- 5. 24" Fulgor Milano Integrated Dishwasher
- 6. Sink Disposal
- 7. Samsung Full Size Washer and Dryer