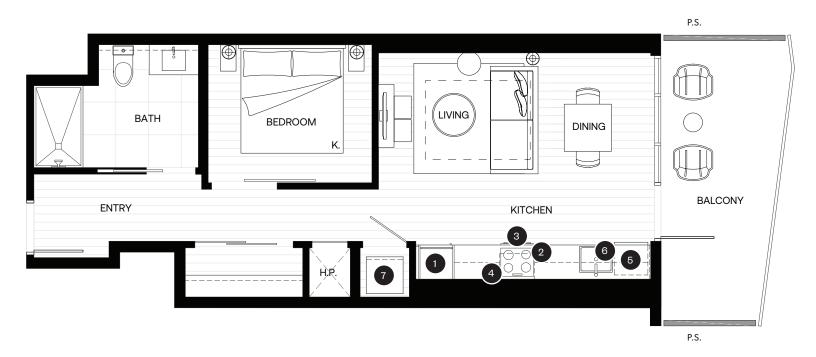

### **FEATURE LIST:**

- 1. 24" Fulgor Milano Integrated Fridge
- 2. 24" Breda Induction Cooktop
- 3. 24" Fulgor Milano Electric Oven
- 4. 24" Microwave + Hoodfan
- 5. 24" Fulgor Milano Integrated Dishwasher
- 6. Sink Disposal
- 7. Samsung Full Size Washer and Dryer