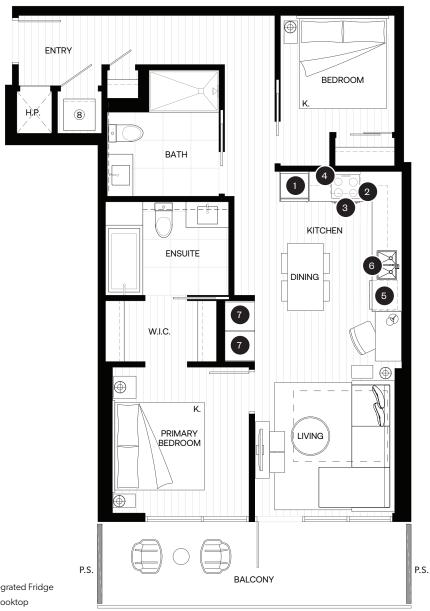

## TWO BEDROOM SUITE

OUTDOOR AREA
862 SQ FT

TOTAL AREA

992 SQ FT

### **FEATURE LIST:**

- 1. 24" Fulgor Milano Integrated Fridge
- 2. 24" Breda Induction Cooktop
- 3. 24" Fulgor Milano Electric Oven
- 4. 24" Microwave + Hoodfan
- 5. 24" Fulgor Milano Integrated Dishwasher
- 6. Sink Disposal
- 7. Full Height Pantry
- 8. Samsung Full Size Washer and Dryer

The developer reserves the right to make minor modifications to suite and furniture layout, specifications and floor plans should they be necessary to maintain the high standards of this community. Square footage are based on preliminary measurements and are approximate. E & O.E.