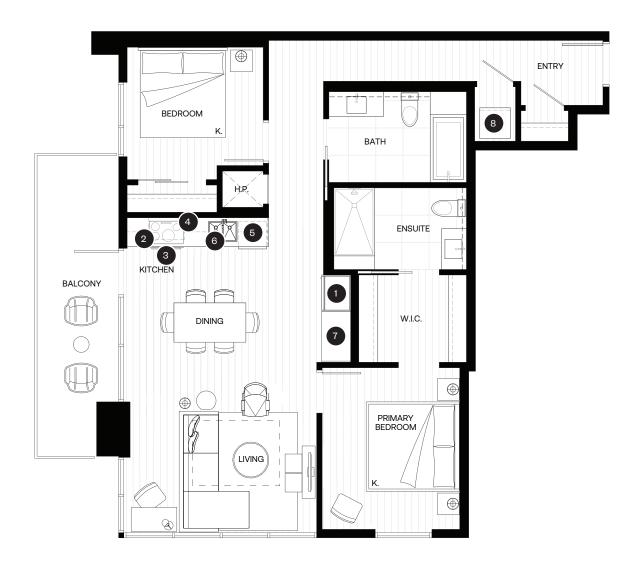

## **PLAN D**

### **FEATURE LIST:**

- 1. 24" Fulgor Milano Integrated Fridge
- 2. 24" Breda Induction Cooktop
- 3. 24" Fulgor Milano Electric Oven
- 4. 24" Microwave + Hoodfan
- 5. 24" Fulgor Milano Integrated Dishwasher
- 6. Sink Disposal
- 7. Full Height Pantry
- 8. Samsung Full Size Washer and Dryer

The developer reserves the right to make minor modifications to suite and furniture layout, specifications and floor plans should they be necessary to maintain the high standards of this community. Square footage are based on preliminary measurements and are approximate. E & O.E.