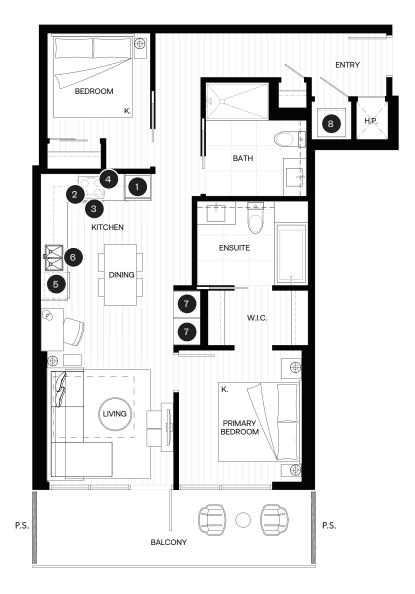

# PLAN DA TWO BEDROOM SUITE

INDOOR AREA
862 SQ FT

TOTAL AREA

992 SQ FT

### **FEATURE LIST:**

- 1. 24" Fulgor Milano Integrated Fridge
- 2. 24" Breda Induction Cooktop
- 3. 24" Fulgor Milano Electric Oven
- 4. 24" Microwave + Hoodfan
- 5. 24" Fulgor Milano Integrated Dishwasher
- 6. Sink Disposal
- 7. Full Height Pantry
- 8. Samsung Full Size Washer and Dryer

The developer reserves the right to make minor modifications to suite and furniture layout, specifications and floor plans should they be necessary to maintain the high standards of this community. Square footage are based on preliminary measurements and are approximate. E & O.E.