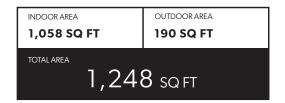

### **FEATURE LIST:**

- 1. 24" Fulgor Milano Integrated Fridge
- 2. 24" Breda Induction Cooktop
- 3. 24" Fulgor Milano Electric Oven
- 4. 24" Microwave + Hoodfan
- 5. 24" Fulgor Milano Integrated Dishwasher
- 6. Sink Disposal
- 7. Full Height Pantry
- 8. Samsung Full Size Washer and Dryer







### **FEATURE LIST:**

- 1. 24" Fulgor Milano Integrated Fridge
- 2. 24" Breda Induction Cooktop
- 3. 24" Fulgor Milano Electric Oven
- 4. 24" Microwave + Hoodfan
- 5. 24" Fulgor Milano Integrated Dishwasher
- 6. Sink Disposal
- 7. Full Height Pantry
- 8. Samsung Full Size Washer and Dryer







### **FEATURE LIST:**

- 1. 24" Fulgor Milano Integrated Fridge
- 2. 24" Breda Induction Cooktop
- 3. 24" Fulgor Milano Electric Oven
- 4. 24" Microwave + Hoodfan
- 5. 24" Fulgor Milano Integrated Dishwasher
- 6. Sink Disposal
- 7. Full Height Pantry
- 8. Samsung Full Size Washer and Dryer







### **FEATURE LIST:**

- 1. 24" Fulgor Milano Integrated Fridge
- 2. 24" Breda Induction Cooktop
- 3. 24" Fulgor Milano Electric Oven
- 4. 24" Microwave + Hoodfan
- 5. 24" Fulgor Milano Integrated Dis