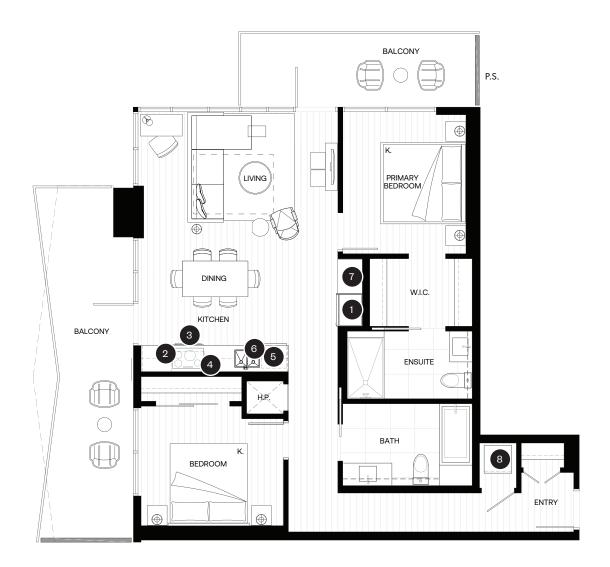

### **FEATURE LIST:**

- 1. 24" Fulgor Milano Integrated Fridge
- 2. 24" Breda Induction Cooktop
- 3. 24" Fulgor Milano Electric Oven
- 4. 24" Microwave + Hoodfan
- 5. 24" Fulgor Milano Integrated Dishwasher
- 6. Sink Disposal
- 7. Full Height Pantry
- 8. Samsung Full Size Washer and Dryer