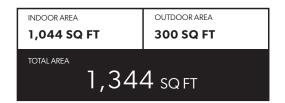

### **FEATURE LIST:**

- 1. 24" Fulgor Milano Integrated Fridge
- 2. 24" Breda Induction Cooktop
- 3. 24" Fulgor Milano Electric Oven
- 4. 24" Microwave + Hoodfan
- 5. 24" Fulgor Milano Integrated Dishwasher
- 6. Sink Disposal
- 7. Full Height Pantry
- 8. Samsung Full Size Washer and Dryer







### **FEATURE LIST:**

- 1. 24" Fulgor Milano Integrated Fridge
- 2. 24" Breda Induction Cooktop
- 3. 24" Fulgor Milano Electric Oven
- 4. 24" Microwave + Hoodfan
- 5. 24" Fulgor Milano Integrated Dishwasher
- 6. Sink Disposal
- 7. Full Height Pantry
- 8. Samsung Full Size Washer and Dryer







### **FEATURE LIST:**

- 1. 24" Fulgor Milano Integrated Fridge
- 2. 24" Breda Induction Cooktop
- 3. 24" Fulgor Milano Electric Oven
- 4. 24" Microwave + Hoodfan
- 5. 24" Fulgor Milano Integrated Dis