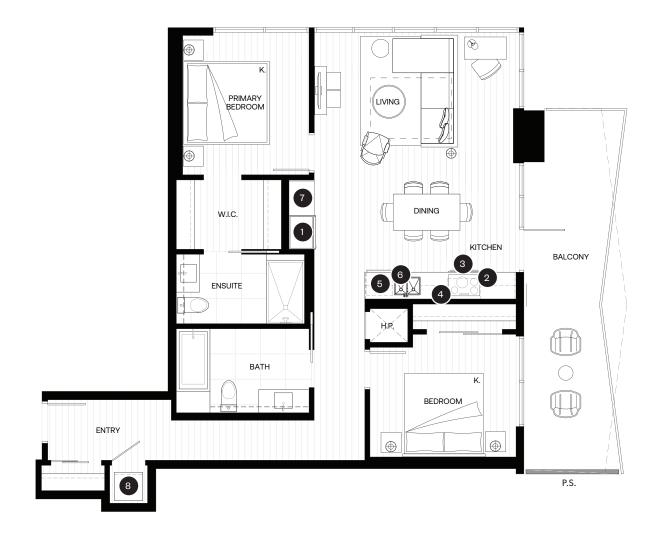

### **FEATURE LIST:**

- 1. 24" Fulgor Milano Integrated Fridge
- 2. 24" Breda Induction Cooktop
- 3. 24" Fulgor Milano Electric Oven
- 4. 24" Microwave + Hoodfan
- 5. 24" Fulgor Milano Integrated Dishwasher
- 6. Sink Disposal
- 7. Full Height Pantry
- 8. Samsung Full Size Washer and Dryer