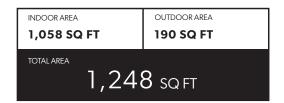

### **FEATURE LIST:**

- 1. 24" Fulgor Milano Integrated Fridge
- 2. 24" Breda Induction Cooktop
- 3. 24" Fulgor Milano Electric Oven
- 4. 24" Microwave + Hoodfan
- 5. 24" Fulgor Milano Integrated Dishwasher
- 6. Sink Disposal
- 7. Full Height Pantry
- 8. Samsung Full Size Washer and Dryer







### **FEATURE LIST:**

- 1. 24" Fulgor Milano Integrated Fridge
- 2. 24" Breda Induction Cooktop
- 3. 24" Fulgor Milano Electric Oven
- 4. 24" Microwave + Hoodfan
- 5. 24" Fulgor Milano Integrated Dishwasher
- 6. Sink Disposal
- 7. Full Height Pantry
- 8. Samsung Full Size Washer and Dryer







### **FEATURE LIST:**

- 1. 24" Fulgor Milano Integrated Fridge
- 2. 24" Breda Induction Cooktop
- 3. 24" Fulgor Milano Electric Oven
- 4. 24" Microwave + Hoodfan
- 5. 24" Fulgor Milano Integrated Dishwasher
- 6. Sink Disposal
- 7. Full Height Pantry
- 8. Samsung Full Size Washer and Dryer







### **FEATURE LIST:**

- 1. 24" Fulgor Milano Integrated Fridge
- 2. 24" Breda Induction Cooktop
- 3. 24" Fulgor Milano Electric Oven
- 4. 24" Microwave + Hoodfan
- 5. 24" Fulgor Milano Integrated Dishwasher
- 6. Sink Disposal
- 7. Full Height Pantry
- 8. Samsung Full Size Washer and Dryer