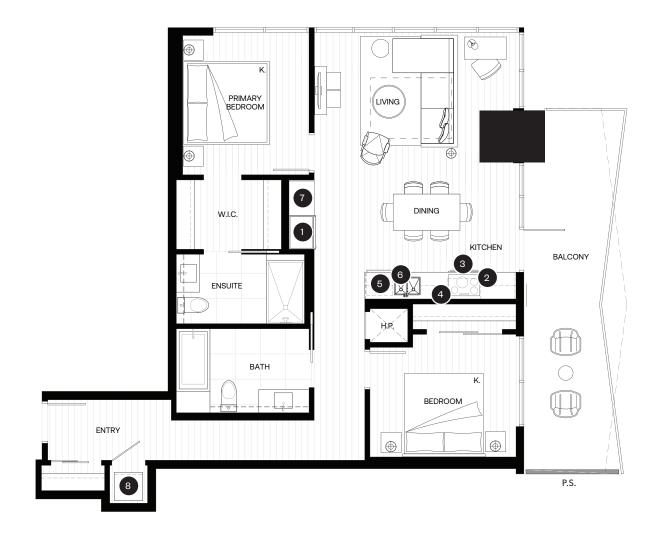

### **FEATURE LIST:**

- 1. 24" Fulgor Milano Integrated Fridge
- 2. 24" Breda Induction Cooktop
- 3. 24" Fulgor Milano Electric Oven
- 4. 24" Microwave + Hoodfan
- 5. 24" Fulgor Milano Integrated Dishwasher
- 6. Sink Disposal
- 7. Full Height Pantry
- 8. Samsung Full Size Washer and Dryer