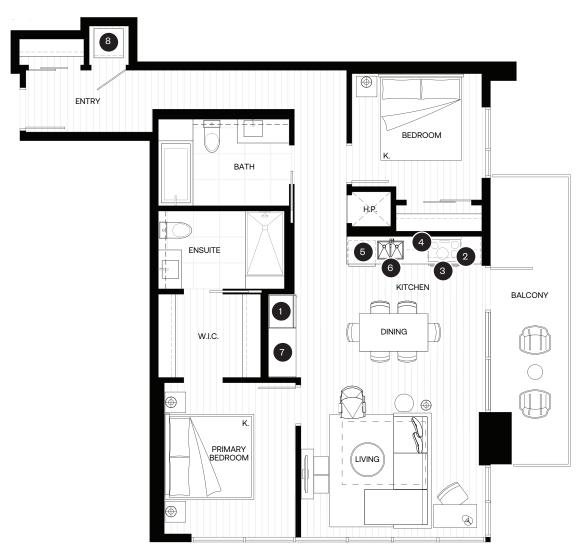

### **FEATURE LIST:**

- 1. 24" Fulgor Milano Integrated Fridge
- 2. 24" Breda Induction Cooktop
- 3. 24" Fulgor Milano Electric Oven
- 4. 24" Microwave + Hoodfan
- 5. 24" Fulgor Milano Integrated Dishwasher
- 6. Sink Disposal
- 7. Full Height Pantry
- 8. Samsung Full Size Washer and Dryer