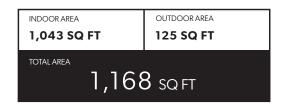

ooktop
- 3. 24" Fulgor Milano Electric Oven
- 4. 24" Microwave + Hoodfan
- 5. 24" Fulgor Milano Integrated Dishwasher
- 6. Sink Disposal
- 7. Full Height Pantry
- 8. Samsung Full Size Washer and Dryer







### **FEATURE LIST:**

- 1. 24" Fulgor Milano Integrated Fridge
- 2. 24" Breda Induction Cooktop
- 3. 24" Fulgor Milano Electric Oven
- 4. 24" Microwave + Hoodfan
- 5. 24" Fulgor Milano Integrated Dishwasher
- 6. Sink Disposal
- 7. Full Height Pantry
- 8. Samsung Full Size Washer and Dryer







### **FEATURE LIST:**

- 1. 24" Fulgor Milano Integrated Fridge
- 2. 24" Breda Induction Cooktop
- 3. 24" Fulgor Milano Electric Oven
- 4. 24" Microwave + Hoodfan
- 5. 24" Fulgor Milano Integrated Dishwasher
- 6. Sink Disposal
- 7. Full Height Pantry
- 8. Samsung Full Size Washer and Dryer







### **FEATURE LIST:**

- 1. 24" Fulgor Milano Integrated Fridge
- 2. 24" Breda Induction Cooktop
- 3. 24" Fulgor Milano Electric Oven
- 4. 24" Microwave + Hoodfan
- 5. 24" Fulgor Milano Integrated Dishwasher
- 6. Sink Disposal
- 7. Full Height Pantry
- 8. Samsung Full Size Washer and Dryer