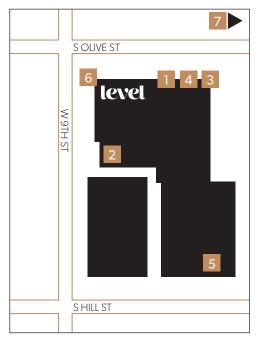

## Good Clean Fun

Natural wine bar and bottle shop serving up Southern Californian fushion food. Open daily 3pm - midnight.

#### Sakana Sushi Lounge

Creative Japanese cuisine & craft cocktails in an elegant yet comfortable space. Hours vary .

# **Qwench Juice Bar**

Fresh juices, smoothies, acai bowls, salads and more. Open Daily 9am-6pm.

#### 4 Cognoscenti Coffee

Locally owned cafe serving up delicious, sustainably roasted blends, teas and light food. Open Daily 7am-3pm.

#### Lagree213

DTLA's exclusive Lagree studio - sweat. shake. stregthen. transform. Class schedules at lagree213.com

### 6 Soul Cycle

Set in a dark candlelit room to high-energy music, spin to sweat at these cardio party classes. Schedules at soul-cycle.com

#### Whole Foods

One block away on the corner of 8th & Olive, grab essentials to stock your in-suite kitchen.