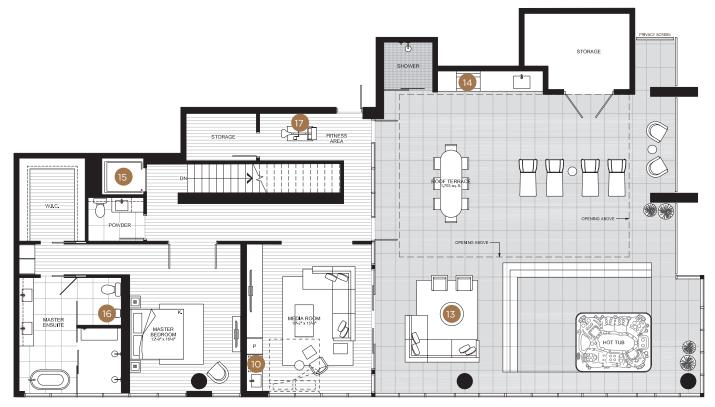

## PH2 - UPPER LEVEL

## FEATURE LIST:

- 1. 30" Blomberg Integrated Fridge
- 2. 30" Fulgor Milano Double Convection Wall Oven
- 3. 36" Fulgor Milano 5 Burner Gas Cooktop
- 4. 36" Faber Integrated Hoodfan
- 5. Blomberg Integrated Dishwasher
- 6. GE Microwave
- 7. Ice Maker
- 8. LG Full Size Washer and Dryer
- 9. Full Height Wine Fridge

- 10. UC Wine Fridge
- 11. Double Sided Fireplace
- 12. Single Sided Fireplace
- 13. Firepit
- 14. BBQ (Gas)
- 15. Private in Unit Elevator
- 16. Bidet
- 17. Fitness Area

The developer reserves the right to make minor modifications to suite and furniture layout, specifications and floor plans should they be necessary to maintain the high standards of this community. Square footage are based on preliminary measurements and are approximate. E & O.E.