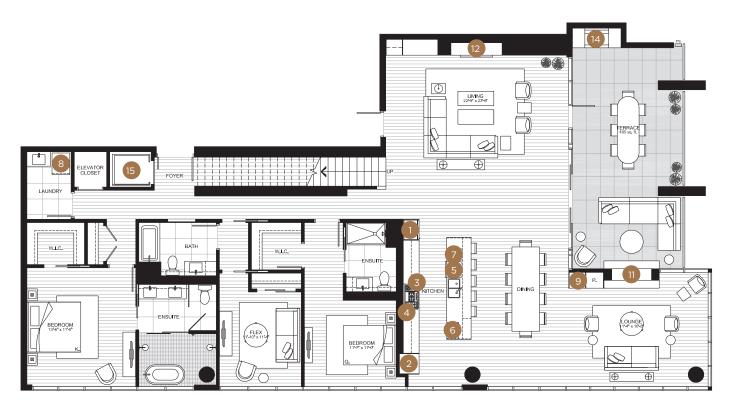

## PH2 - LOWER LEVEL

## FEATURE LIST:

- 1. 30" Blomberg Integrated Fridge
- 2. 30" Fulgor Milano Double Convection Wall Oven
- 3. 36" Fulgor Milano 5 Burner Gas Cooktop
- 4. 36" Faber Integrated Hoodfan
- 5. Blomberg Integrated Dishwasher
- 6. GE Microwave
- 7. Ice Maker
- 8. LG Full Size Washer and Dryer
- 9. Full Height Wine Fridge

- 10. UC Wine Fridge
- 11. Double Sided Fireplace
- 12. Single Sided Fireplace
- 13. Firepit
- 14. BBQ (Gas)
- 15. Private in Unit Elevator
- 16. Bidet
- 17. Fitness Area

The developer reserves the right to make minor modifications to suite and furniture layout, specifications and floor plans should they be necessary to maintain the high standards of this community. Square footage are based on preliminary measurements and are approximate. E & O.E.