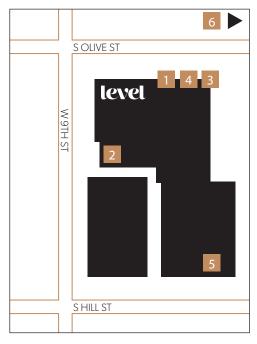

# Good Clean Fun

Natural wine bar and bottle shop serving up Southern Californian fushion food. Open daily 3pm - midnight.

Sakana Sushi Lounge

Creative lapanese cuisine & craft cocktails in an elegant yet comfortable space. Hours vary.

# **Qwench Juice Bar**

Fresh juices, smoothies, acai bowls, salads and more. Open Daily 9am-6pm.

## Cognoscenti Coffee

Locally owned cafe serving up delicious, sustainably roasted blends, teas and light food. Open Daily 7am-3pm.

## Lagree213

DTLA's exclusive Lagree studio - sweat. shake. stregthen. transform. Class schedules at lagree213.com

# Whole Foods

One block away on the corner of 8th & Olive, grab essentials to stock your in-suite kitchen.