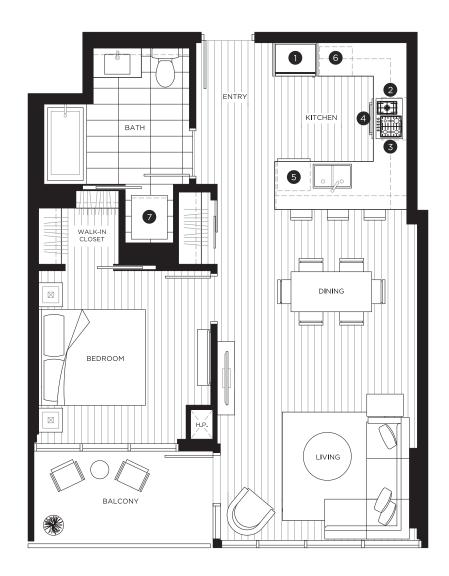

# **DELUXE ONE BEDROOM SUITE**

TOTAL AREA

710 sq ft

## FEATURE LIST:

- 1. 30" Blomberg Refrigerator
- 2. 30" Fulgor-Milano Gas Cook Top
- 3. 30" Faber Hood
- 4. 30" Fulgor-Miano Oven

- 5. 24" Blomberg Dishwasher
- 6. 24" Panasonic Microwave
- 7. GE Full Size Washer & Dryer