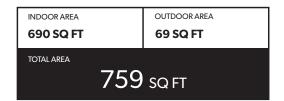

## **ONE BEDROOM SUITE**

## FEATURE LIST:

- 1. 30" Blomberg Refrigerator
- 2. 30" Fulgor-Milano Gas Cook Top
- 3. 30" Faber Hood
- 4. 30" Fulgor-Miano Oven

- 5. 24" Blomberg Dishwasher
- 6. 24" Panasonic Microwave
- 7. GE Full Size Washer & Dryer