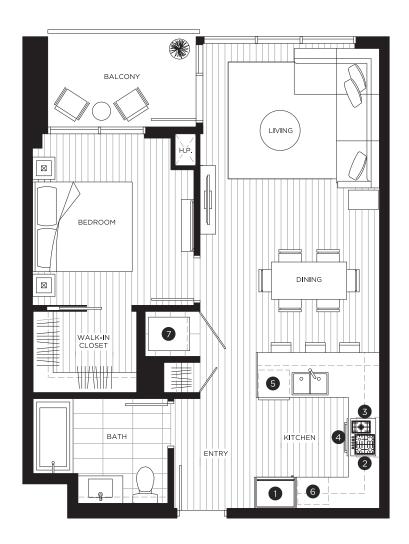

## **EXECUTIVE ONE BEDROOM SUITE**

OUTDOOR AREA
705-775 SQ FT

TOTAL AREA
770-840 SQ FT

## FEATURE LIST:

- 1. 30" Blomberg Refrigerator
- 2. 30" Fulgor-Milano Gas Cook Top
- 3. 30" Faber Hood
- 4. 30" Fulgor-Miano Oven

- 5. 24" Blomberg Dishwasher
- 6. 24" Panasonic Microwave
- 7. GE Full Size Washer & Dryer