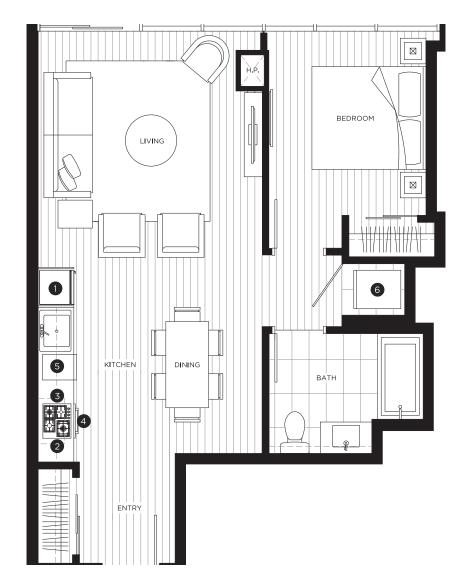

## **ONE BEDROOM SUITE**

#### **FEATURE LIST:**

- 1. 24" Blomberg Refrigerator
- 2. 24" Fulgor-Milano Gas Cook Top
- 3. 24" Haier Combo Hood + Micro

- 4. 24" Fulgor-Miano Oven
- 5. 18" Blomberg Dishwasher
- 6. GE Full Size Washer & Dryer