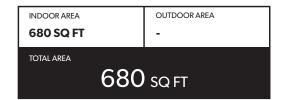

Fulgor-Milano Gas Cook Top
- 3. 30" Faber Hood
- 4. 30" Fulgor-Miano Oven

- 5. 24" Blomberg Dishwasher
- 6. 24" Panasonic Microwave
- 7. GE Full Size Washer & Dryer

# **DELUXE ONE BEDROOM SUITE**



TOTAL AREA

710 sq ft



## FEATURE LIST:

- 1. 30" Blomberg Refrigerator
- 2. 30" Fulgor-Milano Gas Cook Top
- 3. 30" Faber Hood
- 4. 30" Fulgor-Miano Oven

- 5. 24" Blomberg Dishwasher
- 6. 24" Panasonic Microwave
- 7. GE Full Size Washer & Dryer





## **EXECUTIVE ONE BEDROOM SUITE**

OUTDOOR AREA
705-775 SQ FT

TOTAL AREA
770-840 SQ FT



## FEATURE LIST:

- 1. 30" Blomberg Refrigerator
- 2. 30" Fulgor-Milano Gas Cook Top
- 3. 30" Faber Hood
- 4. 30" Fulgor-Miano Oven

- 5. 24" Blomberg Dishwasher
- 6. 24" Panasonic Microwave
- 7. GE Full Size Washer & Dryer



# **ONE BEDROOM SUITE**





#### **FEATURE LIST:**

- 1. 24" Blomberg Refrigerator
- 2. 24" Fulgor-Milano Gas Cook Top
- 3. 24" Haier Combo Hood + Micro

- 4. 24" Fulgor-Miano Oven
- 5. 18" Blomberg Dishwasher
- 6. GE Full Size Washer & Dryer