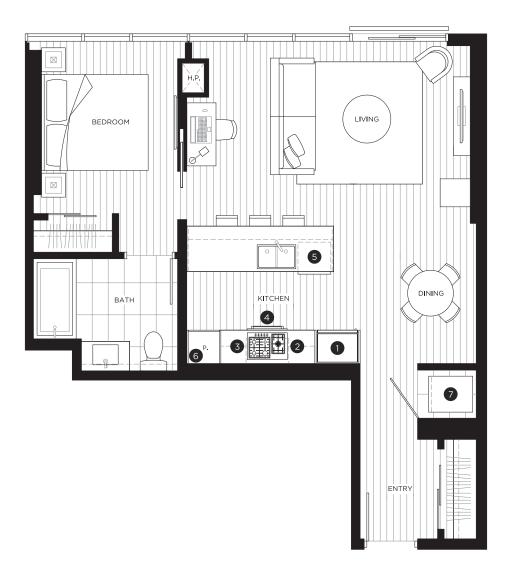

# **ONE BEDROOM SUITE**

#### **FEATURE LIST:**

- 1. 24" Blomberg Refrigerator
- 2. 24" Fulgor-Milano Gas Cook Top
- 3. 24" Haier Combo Hood + Micro

- 4. 24" Fulgor-Miano Oven
- 5. 18" Blomberg Dishwasher
- 6. GE Full Size Washer & Dryer