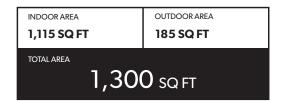

## **TWO BEDROOM SUITE**

#### **FEATURE LIST:**

- 1. 30" Blomberg Refrigerator
- 2. 30" Fulgor-Milano Gas Cook Top
- 3. 30" Faber Hood
- 4. 30" Fulgor-Miano Oven

- 5. 24" Blomberg Dishwasher
- 6. 24" Panasonic Microwave
- 7. GE Full Size Washer & Dryer