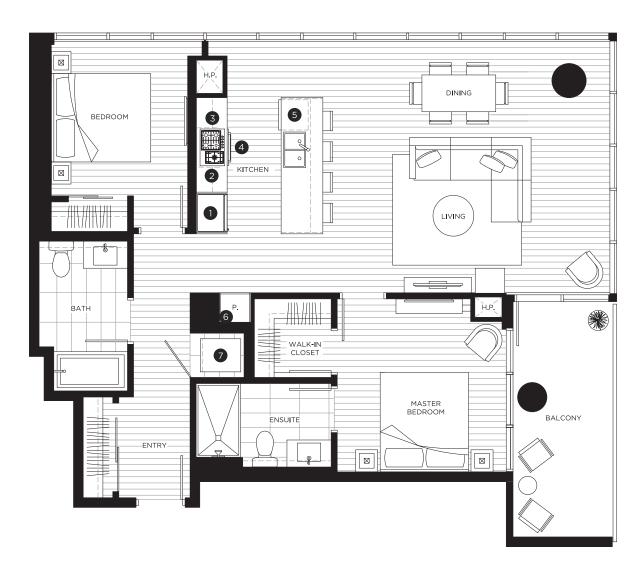

## **TWO BEDROOM SUITE**

### FEATURE LIST:

- 1. 30" Blomberg Refrigerator
- 2. 30" Fulgor-Milano Gas Cook Top
- 3. 30" Faber Hood
- 4. 30" Fulgor-Miano Oven

- 5. 24" Blomberg Dishwasher
- 6. 24" Panasonic Microwave
- 7. GE Full Size Washer & Dryer