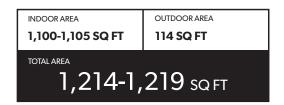

# **TWO BEDROOM SUITE**

### FEATURE LIST:

- 1. 30" Blomberg Refrigerator
- 2. 30" Fulgor-Milano Gas Cook Top
- 3. 30" Faber Hood
- 4. 30" Fulgor-Miano Oven

- 5. 24" Blomberg Dishwasher
- 6. 24" Panasonic Microwave
- 7. GE Full Size Washer & Dryer