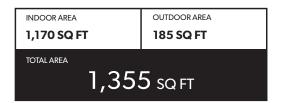

# **TWO BEDROOM SUITE**

### FEATURE LIST:

- 1. 30" Blomberg Refrigerator
- 2. 30" Fulgor-Milano Gas Cook Top
- 3. 30" Faber Hood
- 4. 30" Fulgor-Miano Oven

- 5. 24" Blomberg Dishwasher
- 6. 24" Panasonic Microwave
- 7. GE Full Size Washer & Dryer