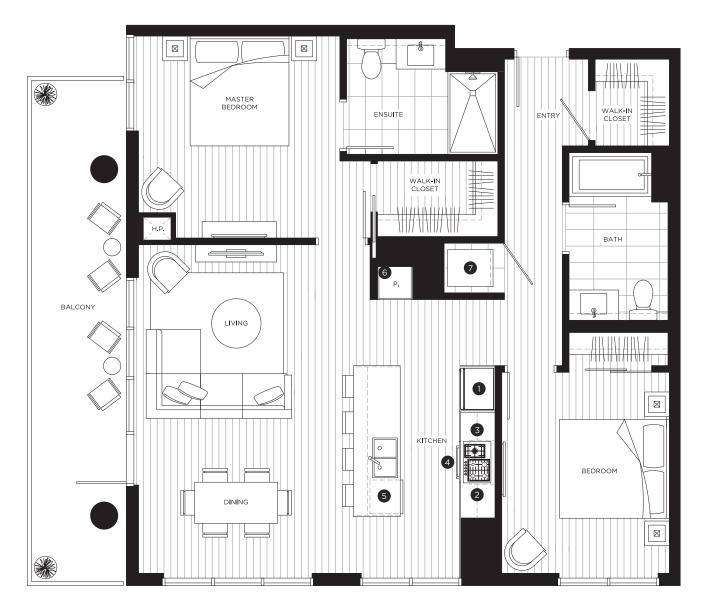

## **TWO BEDROOM SUITE**

### FEATURE LIST:

- 1. 30" Blomberg Refrigerator
- 2. 30" Fulgor-Milano Gas Cook Top
- 3. 30" Faber Hood
- 4. 30" Fulgor-Miano Oven

- 5. 24" Blomberg Dishwasher
- 6. 24" Panasonic Microwave
- 7. GE Full Size Washer & Dryer