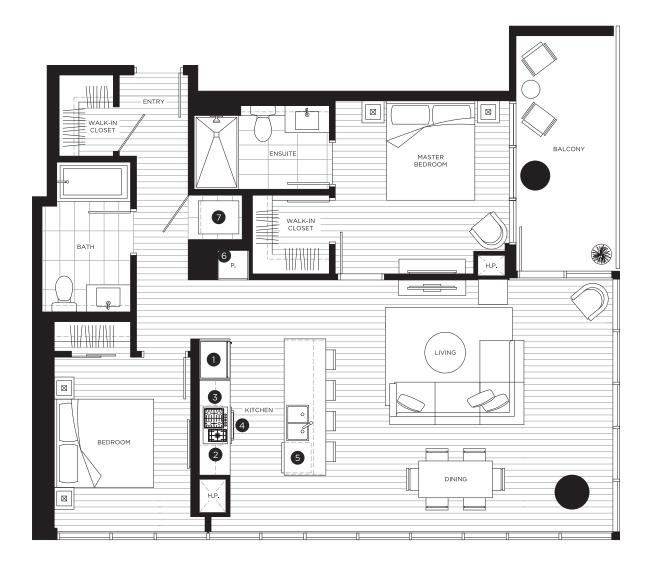

## **EXECUTIVE TWO BEDROOM CORNER SUITE**

### FEATURE LIST:

- 1. 30" Blomberg Refrigerator
- 2. 30" Fulgor-Milano Gas Cook Top
- 3. 30" Faber Hood
- 4. 30" Fulgor-Miano Oven

- 5. 24" Blomberg Dishwasher
- 6. 24" Panasonic Microwave
- 7. GE Full Size Washer & Dryer