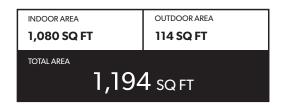

## **TWO BEDROOM SUITE**

#### **FEATURE LIST:**

- 1. 30" Blomberg Refrigerator
- 2. 30" Fulgor-Milano Gas Cook Top
- 3. 30" Faber Hood
- 4. 30" Fulgor-Miano Oven

- 5. 24" Blomberg Dishwasher
- 6. 24" Panasonic Microwave
- 7. GE Full Size Washer & Dryer