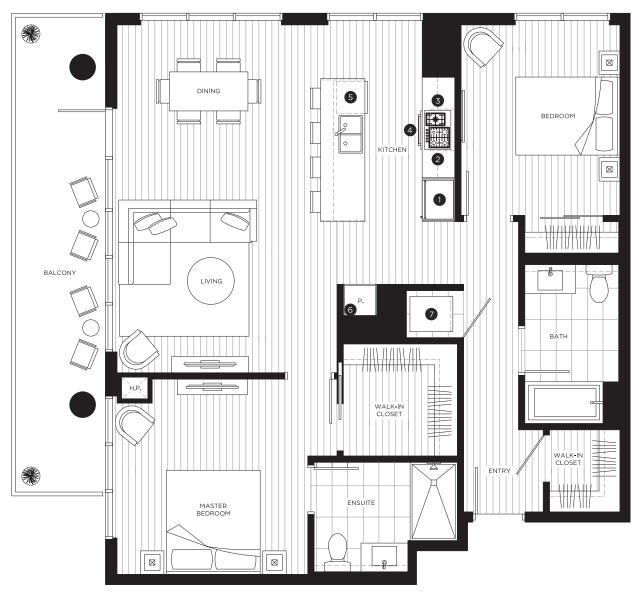

## **EXECUTIVE TWO BEDROOM CORNER SUITE**

### FEATURE LIST:

- 1. 30" Blomberg Refrigerator
- 2. 30" Fulgor-Milano Gas Cook Top
- 3. 30" Faber Hood
- 4. 30" Fulgor-Miano Oven

- 5. 24" Blomberg Dishwasher
- 6. 24" Panasonic Microwave
- 7. GE Full Size Washer & Dryer