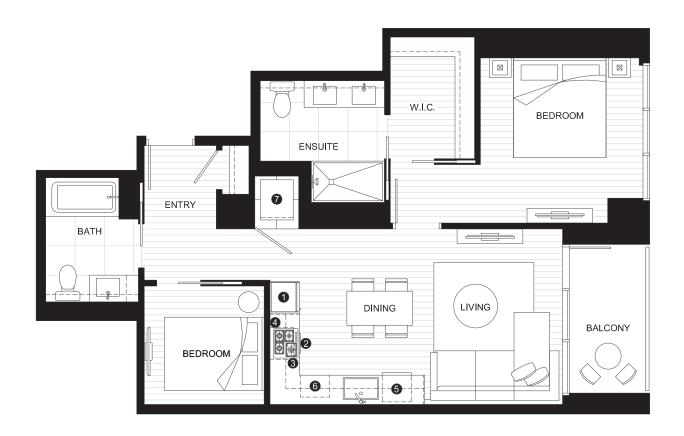

INDOOR AREA
824 SQ FT

TOTAL AREA

876 SQ FT

## **FEATURE LIST:**

- 1. 24" Blomberg Integrated Fridge
- 2. 24" Fulgor Milano Convection Oven
- 3. 24" Fulgor Milano 4 Burner Gas Cooktop
- 4. 24" Faber Cristal Slide-Out Hoodfan
- 5. Blomberg Integrated Dishwasher
- 6. GE Microwave
- 7. LG Full Size Washer and Dryer

The developer reserves the right to make minor modifications to suite and furniture layout, specifications and floor plans should they be necessary to maintain the high standards of this community. Square footage are based on preliminary measurements and are approximate. E & O.E.