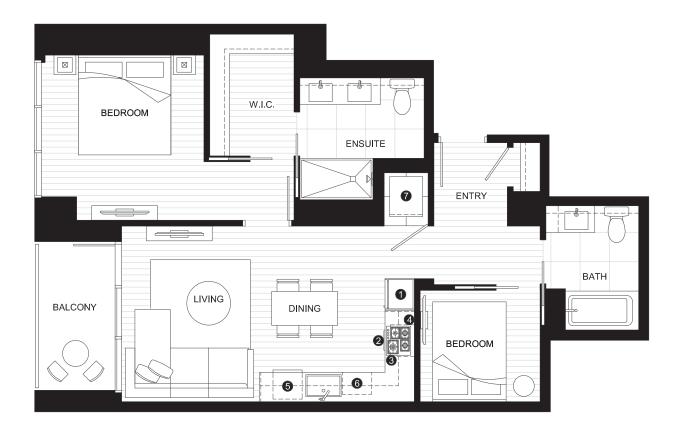

## JUNIOR TWO BEDROOM SUITE

INDOOR AREA
820 SQ FT

TOTAL AREA

872 SQ FT

## **FEATURE LIST:**

- 1. 24" Blomberg Integrated Fridge
- 2. 24" Fulgor Milano Convection Oven
- 3. 24" Fulgor Milano 4 Burner Gas Cooktop
- 4. 24" Faber Cristal Slide-Out Hoodfan
- 5. Blomberg Integrated Dishwasher
- 6. GE Microwave
- 7. LG Full Size Washer and Dryer

The developer reserves the right to make minor modifications to suite and furniture layout, specifications and floor plans should they be necessary to maintain the high standards of this community. Square footage are based on preliminary measurements and are approximate. E & O.E.