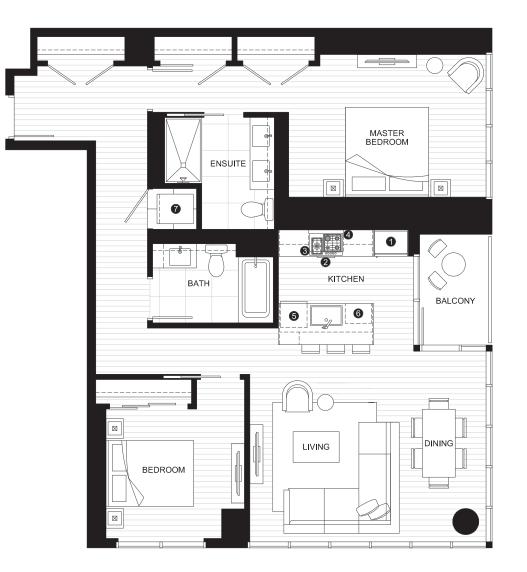

## DELUXE TWO BEDROOM SUITE

| INDOOR AREA                   | OUTDOOR AREA |
|-------------------------------|--------------|
| 1,175 SQ FT                   | 42 SQ FT     |
| TOTAL AREA <b>1,217</b> SQ FT |              |

#### FEATURE LIST:

- 1. 30" Blomberg Integrated Fridge
- 2. 30" Fulgor Milano Convection Oven
- 3. 30" Fulgor Milano 5 Burner Gas Cooktop
- 4. 30" Faber Cristal Slide-Out Hoodfan
- 5. Blomberg Integrated Dishwasher
- 6. GE Microwave
- 7. LG Full Size Washer and Dryer

⊕ N

The developer reserves the right to make minor modifications to suite and furniture layout, specifications and floor plans should they be necessary to maintain the high standards of this community. Square footage are based on preliminary measurements and are approximate. E & O.E.