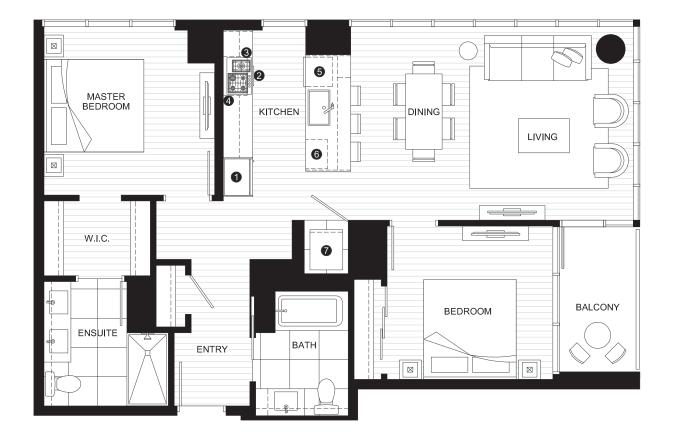

### DELUXE TWO BEDROOM SUITE

| INDOOR AREA        | OUTDOOR AREA |  |
|--------------------|--------------|--|
| 1,025 SQ FT        | 50 SQ FT     |  |
| TOTAL AREA         |              |  |
| <b>1,075</b> sq ft |              |  |

#### FEATURE LIST:

- 1. 30" Blomberg Integrated Fridge
- 2. 30" Fulgor Milano Convection Oven
- $3. \quad 30'' \ Fulgor \ Milano \ 5 \ Burner \ Gas \ Cooktop$
- 4. 30" Faber Cristal Slide-Out Hoodfan
- 5. Blomberg Integrated Dishwasher
- 6. GE Microwave
- 7. LG Full Size Washer and Dryer

(∱ N

The developer reserves the right to make minor modifications to suite and furniture layout, specifications and floor plans should they be necessary to maintain the high standards of this community. Square footage are based on preliminary measurements and are approximate. E & O.E.