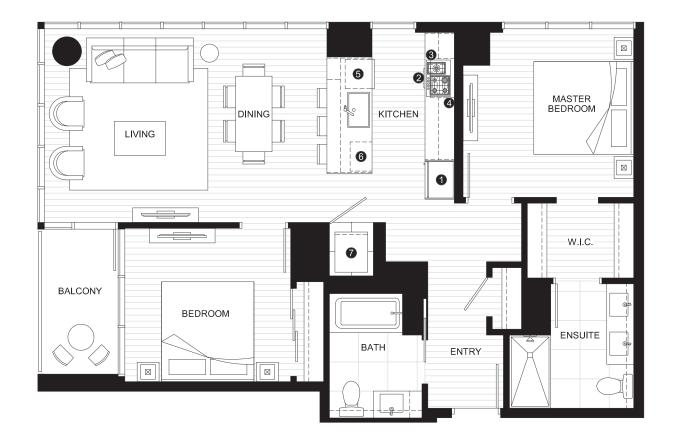

### DELUXE TWO BEDROOM SUITE

| INDOOR AREA        | OUTDOOR AREA |  |
|--------------------|--------------|--|
| 1,025 SQ FT        | 50 SQ FT     |  |
| TOTAL AREA         |              |  |
| <b>1,075</b> sq ft |              |  |

#### FEATURE LIST:

- 1. 30" Blomberg Integrated Fridge
- 2. 30" Fulgor Milano Convection Oven
- $3. \quad 30'' \ Fulgor \ Milano \ 5 \ Burner \ Gas \ Cooktop$
- 4. 30" Faber Cristal Slide-Out Hoodfan
- 5. Blomberg Integrated Dishwasher
- 6. GE Microwave
- 7. LG Full Size Washer and Dryer

(∱ N

The developer reserves the right to make minor modifications to suite and furniture layout, specifications and floor plans should they be necessary to maintain the high standards of this community. Square footage are based on preliminary measurements and are approximate. E & O.E.