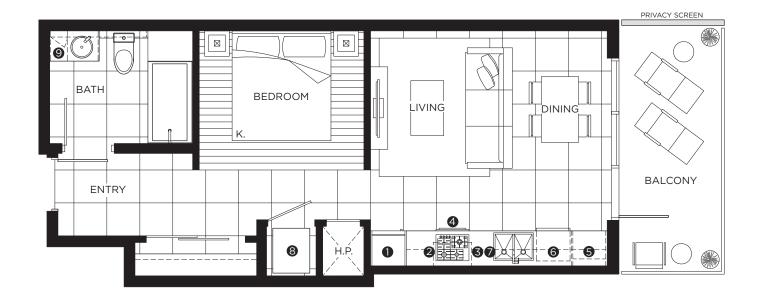

## **FEATURE LIST:**

- 1. 24" Integrated Fridge
- 2. 4 Burner Gas Cooktop
- 3. Ducted Hood Fan
- 4. Convection Built in Oven
- 5. Microwave

- 6. Integrated Dishwasher
- 7. Push But ton Sink Disposal
- 8. High-Eciency Full Size Ducted Washer and Dryer
- 9. Hidden Medicine Cabinet

The developer reserves the right to make minor modifications to suite and furniture layout, specifications and floor plans should they be necessary to maintain the high standards of this community. Square footage are based on preliminary measurements and are approximate. E & O.E.