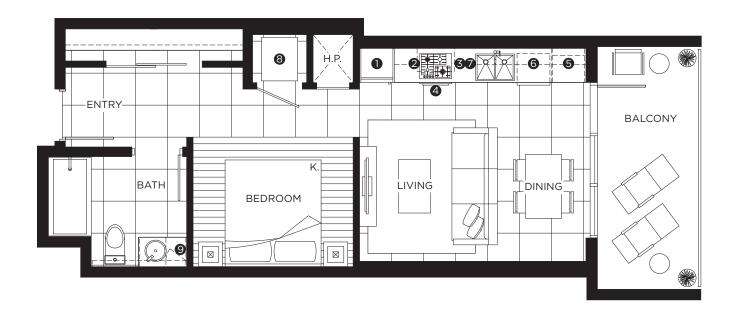

## **FEATURE LIST:**

- 1. 24" Integrated Fridge
- 2. 4 Burner Gas Cooktop
- 3. Ducted Hood Fan
- 4. Convection Built in Oven
- 5. Microwave

- 6. Integrated Dishwasher
- 7. Push But ton Sink Disposal
- 8. High-Eciency Full Size Ducted Washer and Dryer
- 9. Hidden Medicine Cabinet

The developer reserves the right to make minor modifications to suite and furniture layout, specifications and floor plans should they be necessary to maintain the high standards of this community. Square footage are based on preliminary measurements and are approximate. E & O.E.