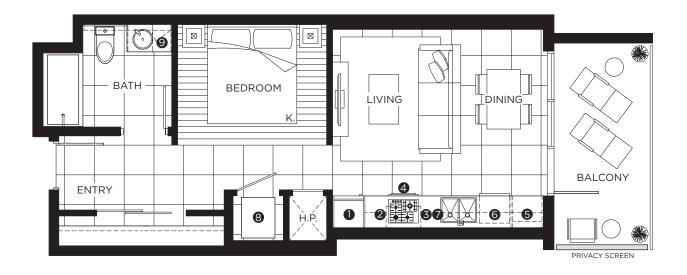

## **FEATURE LIST:**

- 1. 24" Integrated Fridge
- 2. 4 Burner Gas Cooktop
- 3. Ducted Hood Fan
- 4. Convection Built in Oven
- 5. Microwave

- 6. Integrated Dishwasher
- 7. Push But ton Sink Disposal
- 8. High-Eciency Full Size Ducted Washer and Dryer
- 9. Hidden Medicine Cabinet

The developer reserves the right to make minor modifications to suite and furniture layout, specifications and floor plans should they be necessary to maintain the high standards of this community. Square footage are based on preliminary measurements and are approximate. E & O.E.