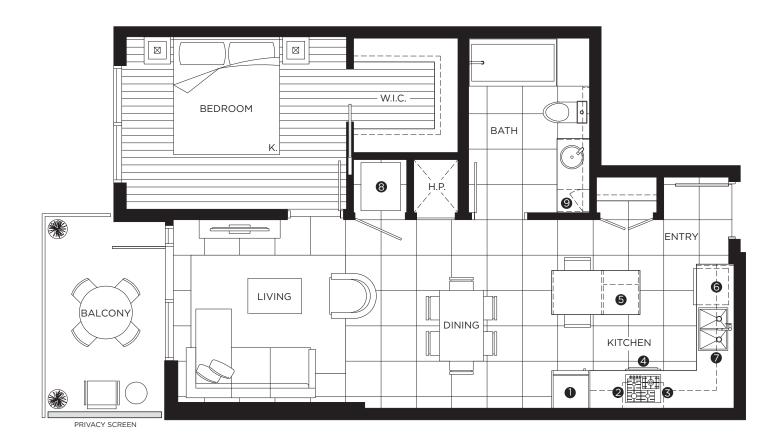

#### **FEATURE LIST:**

- 1. 24" Integrated Fridge
- 2. 4 Burner Gas Cooktop
- 3. Ducted Hood Fan
- 4. Convection Built in Oven
- 5. Microwave

- 6. Integrated Dishwasher
- 7. Push But ton Sink Disposal
- 8. High-Eciency Full Size Ducted Washer and Dryer
- 9. Hidden Medicine Cabinet

### **FEATURE LIST:**

- 1. 24" Integrated Fridge
- 2. 4 Burner Gas Cooktop
- 3. Ducted Hood Fan
- 4. Convection Built in Oven
- 5. Microwave

- 6. Integrated Dishwasher
- 7. Push But ton Sink Disposal
- 8. High-Eciency Full Size Ducted Washer and Dryer
- 9. Hidden Medicine Cabinet

### **FEATURE LIST:**

- 1. 24" Integrated Fridge
- 2. 4 Burner Gas Cooktop
- 3. Ducted Hood Fan
- 4. Convection Built in Oven
- 5. Microwave

- 6. Integrated Dishwasher
- 7. Push But ton Sink Disposal
- $8. \quad \hbox{High-Eciency Full Size Ducted Washer and Dryer} \\$
- 9. Hidden Medicine Cabinet

#### **FEATURE LIST:**

- 1. 24" Integrated Fridge
- 2. 4 Burner Gas Cooktop
- 3. Ducted Hood Fan
- 4. Convection Built in Oven
- 5. Microwave

- 6. Integrated Dishwasher
- 7. Push But ton Sink Disposal
- $8. \quad \hbox{High-Eciency Full Size Ducted Washer and Dryer} \\$
- 9. Hidden Medicine Cabinet

### **FEATURE LIST:**

- 1. 30" Integrated Fridge
- 2. 5 Burner Gas Cooktop
- 3. Ducted Hood Fan
- 4. Convection Built in Oven
- 5. Microwave

- 6. Integrated Dishwasher
- 7. Push But ton Sink Disposal
- $8. \quad \hbox{High-Eciency Full Size Ducted Washer and Dryer} \\$
- 9. Hidden Medicine Cabinet