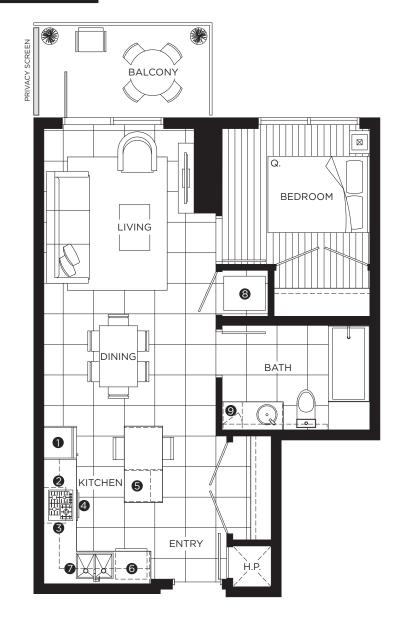

#### **FEATURE LIST:**

- 1. 24" Integrated Fridge
- 2. 4 Burner Gas Cooktop
- 3. Ducted Hood Fan
- 4. Convection Built in Oven
- 5. Microwave

- 6. Integrated Dishwasher
- 7. Push But ton Sink Disposal
- 8. High-Eciency Full Size Ducted Washer and Dryer
- 9. Hidden Medicine Cabinet

### **FEATURE LIST:**

- 1. 24" Integrated Fridge
- 2. 4 Burner Gas Cooktop
- 3. Ducted Hood Fan
- 4. Convection Built in Oven
- 5. Microwave

- 6. Integrated Dishwasher
- 7. Push But ton Sink Disposal
- 8. High-Eciency Full Size Ducted Washer and Dryer
- 9. Hidden Medicine Cabinet

### **FEATURE LIST:**

- 1. 24" Integrated Fridge
- 2. 4 Burner Gas Cooktop
- 3. Ducted Hood Fan
- 4. Convection Built in Oven
- 5. Microwave

- 6. Integrated Dishwasher
- 7. Push But ton Sink Disposal
- $8. \quad \hbox{High-Eciency Full Size Ducted Washer and Dryer} \\$
- 9. Hidden Medicine Cabinet

#### **FEATURE LIST:**

- 1. 24" Integrated Fridge
- 2. 4 Burner Gas Cooktop
- 3. Ducted Hood Fan
- 4. Convection Built in Oven
- 5. Microwave

- 6. Integrated Dishwasher
- 7. Push But ton Sink Disposal
- $8. \quad \hbox{High-Eciency Full Size Ducted Washer and Dryer} \\$
- 9. Hidden Medicine Cabinet

### **FEATURE LIST:**

- 1. 30" Integrated Fridge
- 2. 5 Burner Gas Cooktop
- 3. Ducted Hood Fan
- 4. Convection Built in Oven
- 5. Microwave

- 6. Integrated Dishwasher
- 7. Push But ton Sink Disposal
- $8. \quad \hbox{High-Eciency Full Size Ducted Washer and Dryer} \\$
- 9. Hidden Medicine Cabinet