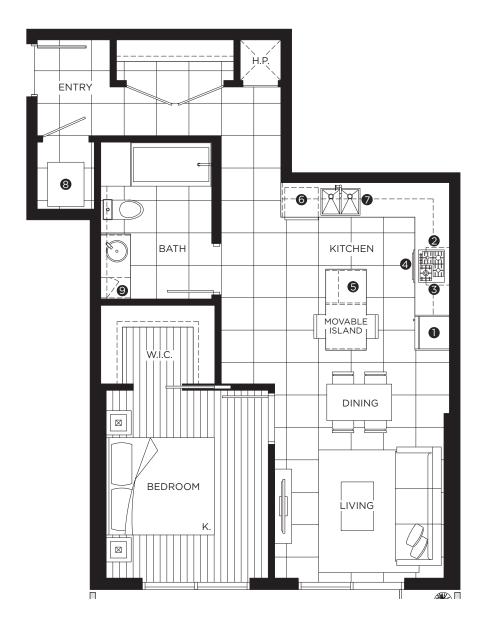

### **FEATURE LIST:**

- 1. 30" Integrated Fridge
- 2. 5 Burner Gas Cooktop
- 3. Ducted Hood Fan
- 4. Convection Built in Oven
- 5. Microwave

- 6. Integrated Dishwasher
- 7. Push But ton Sink Disposal
- $8. \quad \hbox{High-Eciency Full Size Ducted Washer and Dryer} \\$
- 9. Hidden Medicine Cabinet