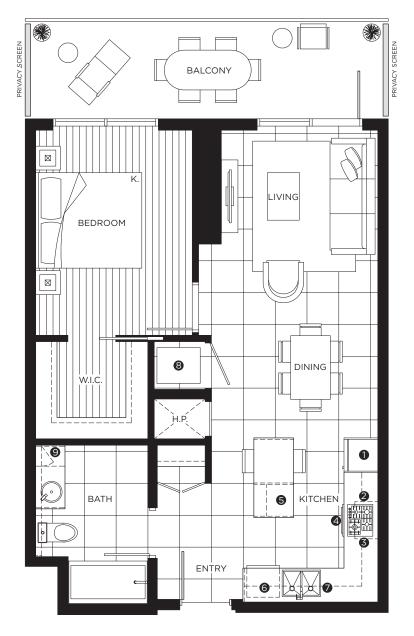

#### **FEATURE LIST:**

- 1. 24" Integrated Fridge
- 2. 4 Burner Gas Cooktop
- 3. Ducted Hood Fan
- 4. Convection Built in Oven
- 5. Microwave

- 6. Integrated Dishwasher
- 7. Push But ton Sink Disposal
- 8. High-Eciency Full Size Ducted Washer and Dryer
- 9. Hidden Medicine Cabinet

### **FEATURE LIST:**

- 1. 24" Integrated Fridge
- 2. 4 Burner Gas Cooktop
- 3. Ducted Hood Fan
- 4. Convection Built in Oven
- 5. Microwave

- 6. Integrated Dishwasher
- 7. Push But ton Sink Disposal
- 8. High-Eciency Full Size Ducted Washer and Dryer
- 9. Hidden Medicine Cabinet

### **FEATURE LIST:**

- 1. 24" Integrated Fridge
- 2. 4 Burner Gas Cooktop
- 3. Ducted Hood Fan
- 4. Convection Built in Oven
- 5. Microwave

- 6. Integrated Dishwasher
- 7. Push But ton Sink Disposal
- $8. \quad \hbox{High-Eciency Full Size Ducted Washer and Dryer} \\$
- 9. Hidden Medicine Cabinet

#### **FEATURE LIST:**

- 1. 24" Integrated Fridge
- 2. 4 Burner Gas Cooktop
- 3. Ducted Hood Fan
- 4. Convection Built in Oven
- 5. Microwave

- 6. Integrated Dishwasher
- 7. Push But ton Sink Disposal
- $8. \quad \hbox{High-Eciency Full Size Ducted Washer and Dryer} \\$
- 9. Hidden Medicine Cabinet

### **FEATURE LIST:**

- 1. 30" Integrated Fridge
- 2. 5 Burner Gas Cooktop
- 3. Ducted Hood Fan
- 4. Convection Built in Oven
- 5. Microwave

- 6. Integrated Dishwasher
- 7. Push But ton Sink Disposal
- $8. \quad \hbox{High-Eciency Full Size Ducted Washer and Dryer} \\$
- 9. Hidden Medicine Cabinet