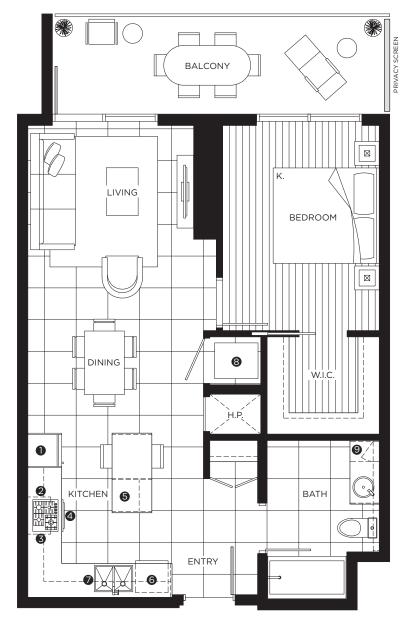

#### **FEATURE LIST:**

- 1. 24" Integrated Fridge
- 2. 4 Burner Gas Cooktop
- 3. Ducted Hood Fan
- 4. Convection Built in Oven
- 5. Microwave

- 6. Integrated Dishwasher
- 7. Push But ton Sink Disposal
- 8. High-Eciency Full Size Ducted Washer and Dryer
- 9. Hidden Medicine Cabinet

### **FEATURE LIST:**

- 1. 24" Integrated Fridge
- 2. 4 Burner Gas Cooktop
- 3. Ducted Hood Fan
- 4. Convection Built in Oven
- 5. Microwave

- 6. Integrated Dishwasher
- 7. Push But ton Sink Disposal
- 8. High-Eciency Full Size Ducted Washer and Dryer
- 9. Hidden Medicine Cabinet

### **FEATURE LIST:**

- 1. 24" Integrated Fridge
- 2. 4 Burner Gas Cooktop
- 3. Ducted Hood Fan
- 4. Convection Built in Oven
- 5. Microwave

- 6. Integrated Dishwasher
- 7. Push But ton Sink Disposal
- $8. \quad \hbox{High-Eciency Full Size Ducted Washer and Dryer} \\$
- 9. Hidden Medicine Cabinet

#### **FEATURE LIST:**

- 1. 24" Integrated Fridge
- 2. 4 Burner Gas Cooktop
- 3. Ducted Hood Fan
- 4. Convection Built in Oven
- 5. Microwave

- 6. Integrated Dishwasher
- 7. Push But ton Sink Disposal
- $8. \quad \hbox{High-Eciency Full Size Ducted Washer and Dryer} \\$
- 9. Hidden Medicine Cabinet

### **FEATURE LIST:**

- 1. 30" Integrated Fridge
- 2. 5 Burner Gas Cooktop
- 3. Ducted Hood Fan
- 4. Convection Built in Oven
- 5. Microwave

- 6. Integrated Dishwasher
- 7. Push But ton Sink Disposal
- $8. \quad \hbox{High-Eciency Full Size Ducted Washer and Dryer} \\$
- 9. Hidden Medicine Cabinet