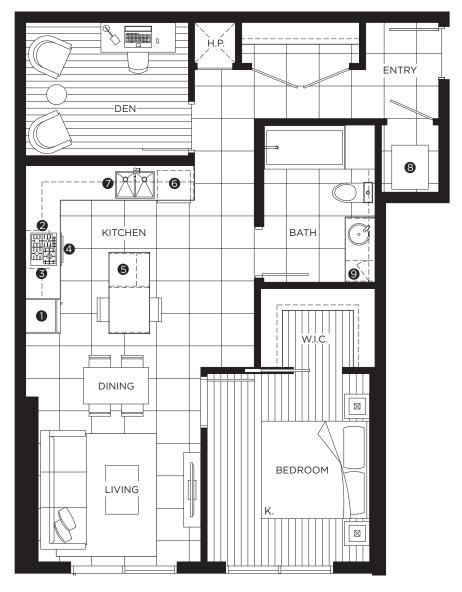

# ONE BEDROOM SUITE + DEN

#### **FEATURE LIST:**

- 1. 24" Integrated Fridge
- 2. 4 Burner Gas Cooktop
- 3. Ducted Hood Fan
- 4. Convection Built in Oven
- 5. Microwave

- 6. Integrated Dishwasher
- 7. Push But ton Sink Disposal
- 8. High-Eciency Full Size Ducted Washer and Dryer
- 9. Hidden Medicine Cabinet

### **FEATURE LIST:**

- 1. 24" Integrated Fridge
- 2. 4 Burner Gas Cooktop
- 3. Ducted Hood Fan
- 4. Convection Built in Oven
- 5. Microwave

- 6. Integrated Dishwasher
- 7. Push But ton Sink Disposal
- 8. High-Eciency Full Size Ducted Washer and Dryer
- 9. Hidden Medicine Cabinet

### **FEATURE LIST:**

- 1. 24" Integrated Fridge
- 2. 4 Burner Gas Cooktop
- 3. Ducted Hood Fan
- 4. Convection Built in Oven
- 5. Microwave

- 6. Integrated Dishwasher
- 7. Push But ton Sink Disposal
- $8. \quad \hbox{High-Eciency Full Size Ducted Washer and Dryer} \\$
- 9. Hidden Medicine Cabinet

#### **FEATURE LIST:**

- 1. 24" Integrated Fridge
- 2. 4 Burner Gas Cooktop
- 3. Ducted Hood Fan
- 4. Convection Built in Oven
- 5. Microwave

- 6. Integrated Dishwasher
- 7. Push But ton Sink Disposal
- $8. \quad \hbox{High-Eciency Full Size Ducted Washer and Dryer} \\$
- 9. Hidden Medicine Cabinet