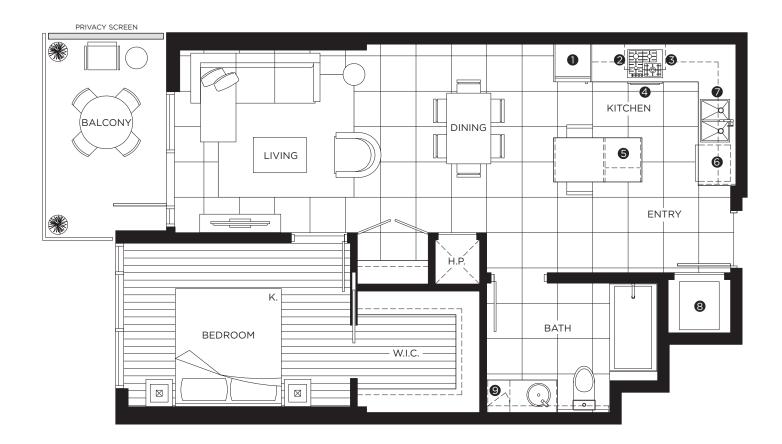

#### **FEATURE LIST:**

- 1. 24" Integrated Fridge
- 2. 4 Burner Gas Cooktop
- 3. Ducted Hood Fan
- 4. Convection Built in Oven
- 5. Microwave

- 6. Integrated Dishwasher
- 7. Push But ton Sink Disposal
- 8. High-Eciency Full Size Ducted Washer and Dryer
- 9. Hidden Medicine Cabinet

### **FEATURE LIST:**

- 1. 24" Integrated Fridge
- 2. 4 Burner Gas Cooktop
- 3. Ducted Hood Fan
- 4. Convection Built in Oven
- 5. Microwave

- 6. Integrated Dishwasher
- 7. Push But ton Sink Disposal
- 8. High-Eciency Full Size Ducted Washer and Dryer
- 9. Hidden Medicine Cabinet

### **FEATURE LIST:**

- 1. 24" Integrated Fridge
- 2. 4 Burner Gas Cooktop
- 3. Ducted Hood Fan
- 4. Convection Built in Oven
- 5. Microwave

- 6. Integrated Dishwasher
- 7. Push But ton Sink Disposal
- $8. \quad \hbox{High-Eciency Full Size Ducted Washer and Dryer} \\$
- 9. Hidden Medicine Cabinet

#### **FEATURE LIST:**

- 1. 24" Integrated Fridge
- 2. 4 Burner Gas Cooktop
- 3. Ducted Hood Fan
- 4. Convection Built in Oven
- 5. Microwave

- 6. Integrated Dishwasher
- 7. Push But ton Sink Disposal
- $8. \quad \hbox{High-Eciency Full Size Ducted Washer and Dryer} \\$
- 9. Hidden Medicine Cabinet