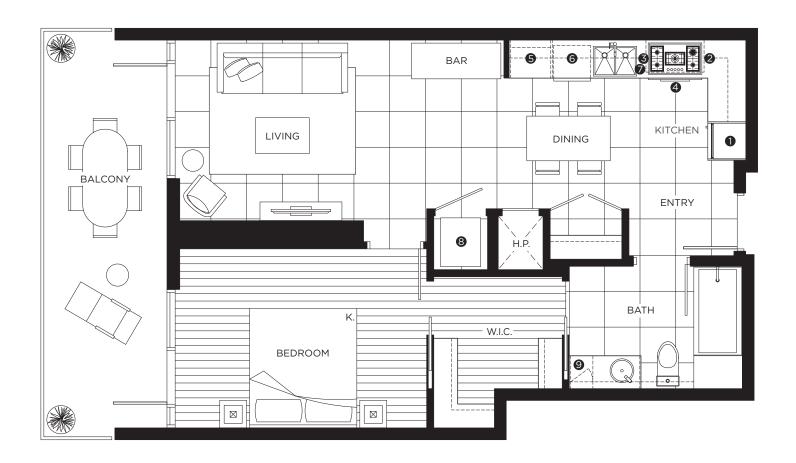

### **FEATURE LIST:**

- 1. 30" Integrated Fridge
- 2. 5 Burner Gas Cooktop
- 3. Ducted Hood Fan
- 4. Convection Built in Oven
- 5. Microwave

- 6. Integrated Dishwasher
- 7. Push But ton Sink Disposal
- $8. \quad \hbox{High-Eciency Full Size Ducted Washer and Dryer} \\$
- 9. Hidden Medicine Cabinet