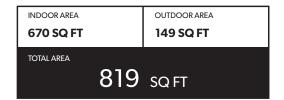

## 1 BEDROOM

#### **FEATURE LIST:**

- 1. 30" Integrated Fridge
- 2. 5 Burner Gas Cooktop
- 3. Ducted Hood Fan
- 4. Convection Built in Oven
- 5. Microwave

- 6. Integrated Dishwasher
- 7. Push But ton Sink Disposal
- 8. High-Eciency Full Size Ducted Washer and Dryer
- 9. Hidden Medicine Cabinet