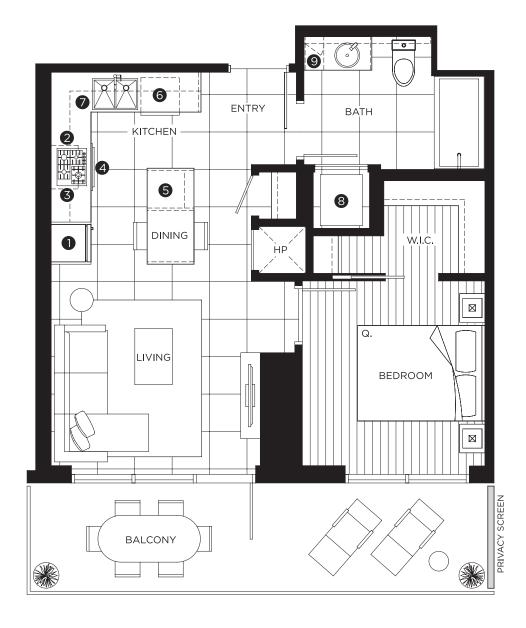

# 1 BEDROOM+DEN

### **FEATURE LIST:**

- 1. 24" Integrated Fridge
- 2. 4 Burner Gas Cooktop
- 3. Ducted Hood Fan
- 4. Convection Built in Oven
- 5. Microwave

- 6. Integrated Dishwasher
- 7. Push But ton Sink Disposal
- $8. \quad \hbox{High-Eciency Full Size Ducted Washer and Dryer} \\$
- 9. Hidden Medicine Cabinet