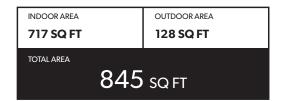

## 1 BEDROOM+DEN

### **FEATURE LIST:**

- 1. 24" Integrated Fridge
- 2. 4 Burner Gas Cooktop
- 3. Ducted Hood Fan
- 4. Convection Built in Oven
- 5. Microwave

- 6. Integrated Dishwasher
- 7. Push But ton Sink Disposal
- 8. High-Eciency Full Size Ducted Washer and Dryer
- 9. Hidden Medicine Cabinet