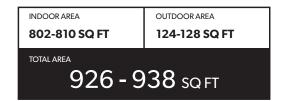

# 1 BEDROOM+DEN

### **FEATURE LIST:**

- 1. 24" Integrated Fridge
- 2. 4 Burner Gas Cooktop
- 3. Ducted Hood Fan
- 4. Convection Built in Oven
- 5. Microwave

- 6. Integrated Dishwasher
- 7. Push But ton Sink Disposal
- $8. \quad \hbox{High-Eciency Full Size Ducted Washer and Dryer} \\$
- 9. Hidden Medicine Cabinet