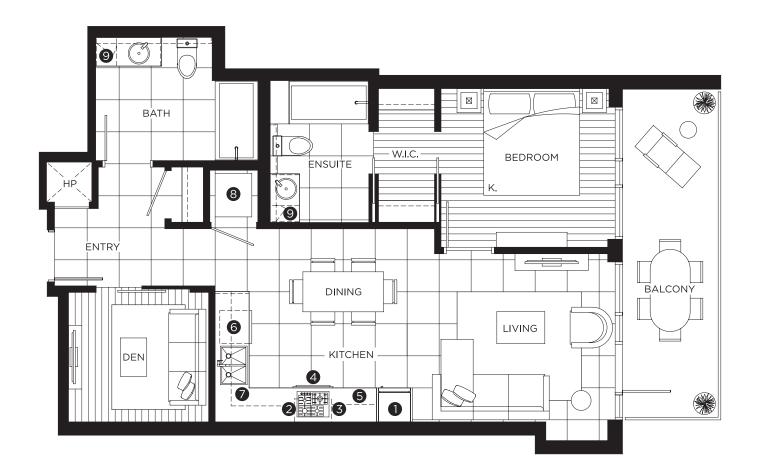

# 1 BEDROOM+DEN

### **FEATURE LIST:**

- 1. 24" Integrated Fridge
- 2. 4 Burner Gas Cooktop
- 3. Ducted Hood Fan
- 4. Convection Built in Oven
- 5. Microwave

- 6. Integrated Dishwasher
- 7. Push But ton Sink Disposal
- $8. \quad \hbox{High-Eciency Full Size Ducted Washer and Dryer} \\$
- 9. Hidden Medicine Cabinet