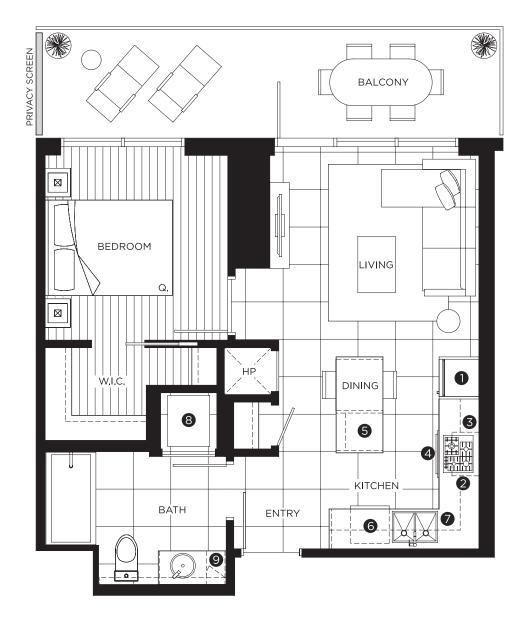

## 1 BEDROOM

#### **FEATURE LIST:**

- 1. 30" Integrated Fridge
- 2. 5 Burner Gas Cooktop
- 3. Ducted Hood Fan
- 4. Convection Built in Oven
- 5. Microwave

- 6. Integrated Dishwasher
- 7. Push But ton Sink Disposal
- 8. High-Eciency Full Size Ducted Washer and Dryer
- 9. Hidden Medicine Cabinet