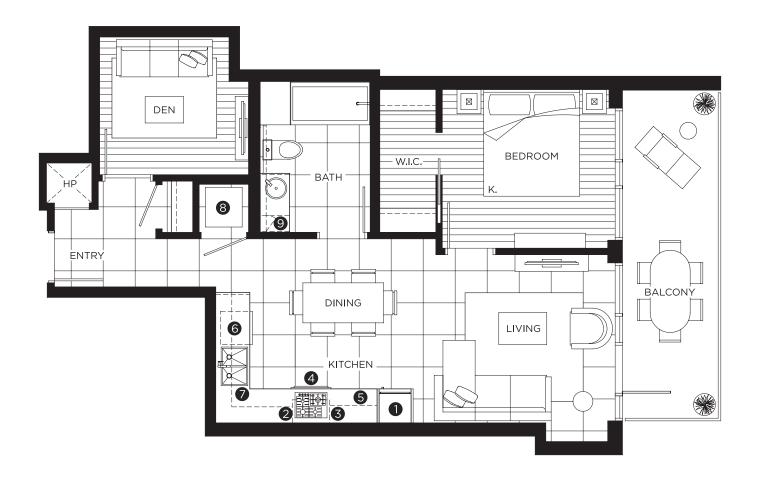

## 1 BEDROOM+DEN

### **FEATURE LIST:**

- 1. 24" Integrated Fridge
- 2. 4 Burner Gas Cooktop
- 3. Ducted Hood Fan
- 4. Convection Built in Oven
- 5. Microwave

- 6. Integrated Dishwasher
- 7. Push But ton Sink Disposal
- 8. High-Eciency Full Size Ducted Washer and Dryer
- 9. Hidden Medicine Cabinet