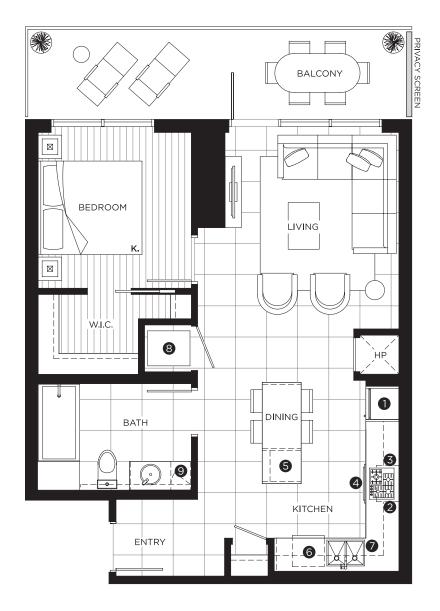

## 1 BEDROOM

#### **FEATURE LIST:**

- 1. 30" Integrated Fridge
- 2. 5 Burner Gas Cooktop
- 3. Ducted Hood Fan
- 4. Convection Built in Oven
- 5. Microwave

- 6. Integrated Dishwasher
- 7. Push But ton Sink Disposal
- 8. High-Eciency Full Size Ducted Washer and Dryer
- 9. Hidden Medicine Cabinet