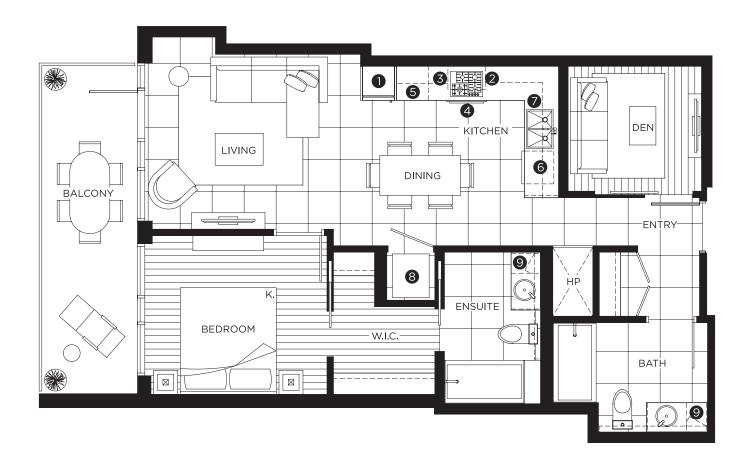

# 1 BEDROOM+DEN

### **FEATURE LIST:**

- 1. 24" Integrated Fridge
- 2. 4 Burner Gas Cooktop
- 3. Ducted Hood Fan
- 4. Convection Built in Oven
- 5. Microwave

- 6. Integrated Dishwasher
- 7. Push But ton Sink Disposal
- $8. \quad \hbox{High-Eciency Full Size Ducted Washer and Dryer} \\$
- 9. Hidden Medicine Cabinet