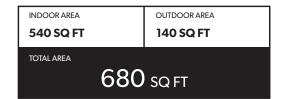

## 1 BEDROOM

#### **FEATURE LIST:**

- 1. 30" Integrated Fridge
- 2. 5 Burner Gas Cooktop
- 3. Ducted Hood Fan
- 4. Convection Built in Oven
- 5. Microwave

- 6. Integrated Dishwasher
- 7. Push But ton Sink Disposal
- 8. High-Eciency Full Size Ducted Washer and Dryer
- 9. Hidden Medicine Cabinet