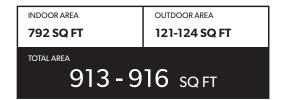

# 1 BEDROOM+DEN

### **FEATURE LIST:**

- 1. 24" Integrated Fridge
- 2. 4 Burner Gas Cooktop
- 3. Ducted Hood Fan
- 4. Convection Built in Oven
- 5. Microwave

- 6. Integrated Dishwasher
- 7. Push But ton Sink Disposal
- $8. \quad \hbox{High-Eciency Full Size Ducted Washer and Dryer} \\$
- 9. Hidden Medicine Cabinet