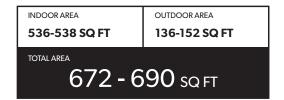

# 1 BEDROOM+DEN

### **FEATURE LIST:**

- 1. 24" Integrated Fridge
- 2. 4 Burner Gas Cooktop
- 3. Ducted Hood Fan
- 4. Convection Built in Oven
- 5. Microwave

- 6. Integrated Dishwasher
- 7. Push But ton Sink Disposal
- $8. \quad \hbox{High-Eciency Full Size Ducted Washer and Dryer} \\$
- 9. Hidden Medicine Cabinet