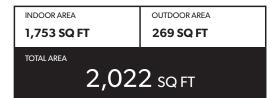

## **3 BEDROOM**



# INDOOR AREA 1,775 SQ FT TOTAL AREA 2,012 SQ FT



### FEATURE LIST:

- 1. 24" Integrated Fridge
- 2. 4 Burner Gas Cooktop
- 3. Ducted Hood Fan
- 4. Convection Built in Oven
- 5. Microwave

- 6. Integrated Dishwasher
- 7. Push But ton Sink Disposal
- 8. High-Eciency Full Size Ducted Washer and Dryer
- 9. Hidden Medicine Cabinet
- 10. Wine Fridge

## Level Los Angeles Downtown - South Hill

## **3 BEDROOM**





#### FEATURE LIST:

- 1. 30" Integrated Fridge
- 2. 5 Burner Gas Cooktop
- 3. Ducted Hood Fan
- 4. Convection Built in Oven
- 5. Microwave
- 6. Integrated Dishwasher

- 7. Push But ton Sink Disposal
- 8. High-Eciency Full Size Ducted Washer and Dryer
- 9. Hidden Medicine Cabinet
- 10. Pantry
- 11. Wine Fridge

## **3 BEDROOM + FAMILY**







#### FEATURE LIST:

- 1. 30" Integrated Fridge
- 2. 5 Burner Gas Cooktop
- 3. Ducted Hood Fan
- 4. Convection Built in Oven
- 5. Microwave
- 6. Integrated Dishwasher

- 7. Push But ton Sink Disposal
- 8. High-Eciency Full Size Ducted Washer and Dryer
- 9. Hidden Medicine Cabinet
- 10. Pantry
- 11. Wine Fridge

## **3 BEDROOM**







#### FEATURE LIST:

- 1. 30" Integrated Fridge
- 2. 5 Burner Gas Cooktop
- 3. Ducted Hood Fan
- 4. Convection Built in Oven
- 5. Microwave
- 6. Integrated Dishwasher

- 7. Push But ton Sink Disposal
- 8. High-Eciency Full Size Ducted Washer and Dryer
- 9. Hidden Medicine Cabinet
- 10. Pantry
- 11. Wine Fridge