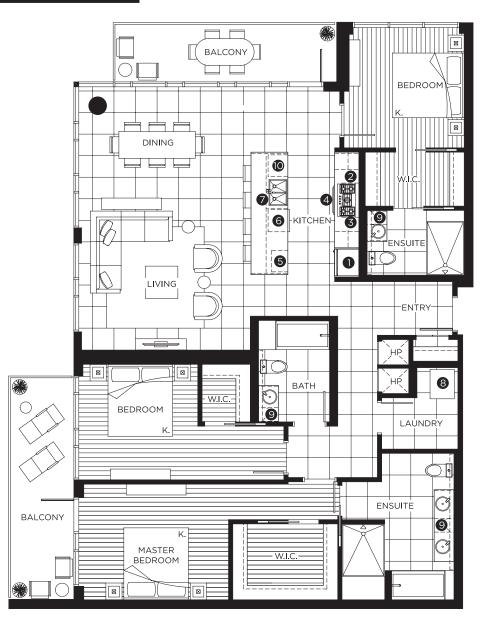

## **3 BEDROOM**

### FEATURE LIST:

- 1. 24" Integrated Fridge
- 2. 4 Burner Gas Cooktop
- 3. Ducted Hood Fan
- 4. Convection Built in Oven
- 5. Microwave

- 6. Integrated Dishwasher
- 7. Push But ton Sink Disposal
- 8. High-Eciency Full Size Ducted Washer and Dryer
- 9. Hidden Medicine Cabinet
- 10. Wine Fridge