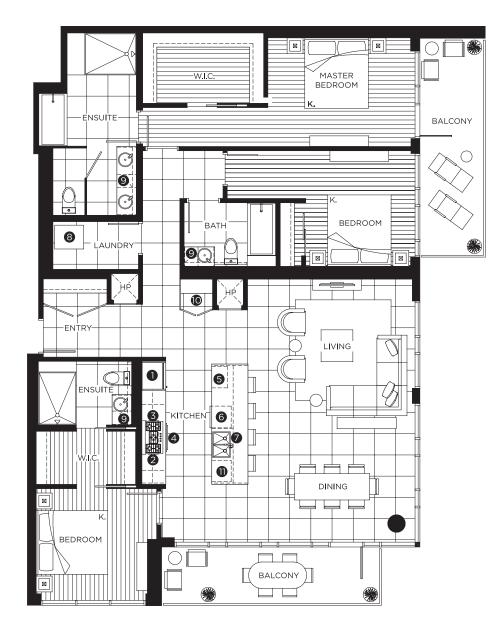

## **3 BEDROOM + FAMILY**

#### FEATURE LIST:

- 1. 30" Integrated Fridge
- 2. 5 Burner Gas Cooktop
- 3. Ducted Hood Fan
- 4. Convection Built in Oven
- 5. Microwave
- 6. Integrated Dishwasher

- 7. Push But ton Sink Disposal
- 8. High-Eciency Full Size Ducted Washer and Dryer
- 9. Hidden Medicine Cabinet
- 10. Pantry
- 11. Wine Fridge