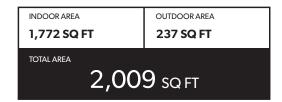

## **3 BEDROOM**



# INDOOR AREA 1,775 SQ FT TOTAL AREA 2,012 SQ FT



### FEATURE LIST:

- 1. 24" Integrated Fridge
- 2. 4 Burner Gas Cooktop
- 3. Ducted Hood Fan
- 4. Convection Built in Oven
- 5. Microwave

- 6. Integrated Dishwasher
- 7. Push But ton Sink Disposal
- 8. High-Eciency Full Size Ducted Washer and Dryer
- 9. Hidden Medicine Cabinet
- 10. Wine Fridge

## Level Los Angeles Downtown - South Hill

## **3 BEDROOM**





#### FEATURE LIST:

- 1. 30" Integrated Fridge
- 2. 5 Burner Gas Cooktop
- 3. Ducted Hood Fan
- 4. Convection Built in Oven
- 5. Microwave
- 6. Integrated Dishwasher

- 7. Push But ton Sink Disposal
- 8. High-Eciency Full Size Ducted Washer and Dryer
- 9. Hidden Medicine Cabinet
- 10. Pantry
- 11. Wine Fridge

## **3 BEDROOM + FAMILY**







#### FEATURE LIST:

- 1. 30" Integrated Fridge
- 2. 5 Burner Gas Cooktop
- 3. Ducted Hood Fan
- 4. Convection Built in Oven
- 5. Microwave
- 6. Integrated Dishwasher

- 7. Push But ton Sink Disposal
- 8. High-Eciency Full Size Ducted Washer and Dryer
- 9. Hidden Medicine Cabinet
- 10. Pantry
- 11. Wine Fridge

## **3 BEDROOM**







#### FEATURE LIST:

- 1. 30" Integrated Fridge
- 2. 5 Burner Gas Cooktop
- 3. Ducted Hood Fan
- 4. Convection Built