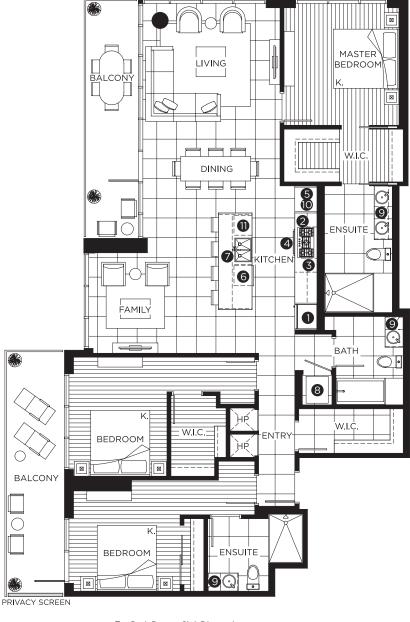

## **3 BEDROOM + FAMILY**

#### FEATURE LIST:

- 1. 30" Integrated Fridge
- 2. 5 Burner Gas Cooktop
- 3. Ducted Hood Fan
- 4. Convection Built in Oven
- 5. Microwave
- 6. Integrated Dishwasher

- 7. Push But ton Sink Disposal
- 8. High-Eciency Full Size Ducted Washer and Dryer
- 9. Hidden Medicine Cabinet
- 10. Pantry
- 11. Wine Fridge