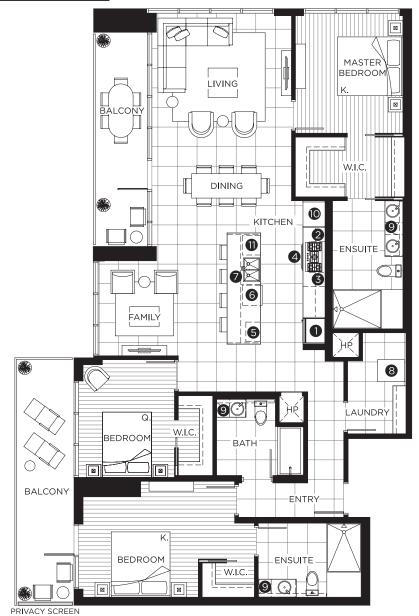

## **3 BEDROOM + FAMILY**

#### FEATURE LIST:

- 1. 30" Integrated Fridge
- 2. 5 Burner Gas Cooktop
- 3. Ducted Hood Fan
- 4. Convection Built in Oven
- 5. Microwave
- 6. Integrated Dishwasher

- 7. Push But ton Sink Disposal
- 8. High-Eciency Full Size Ducted Washer and Dryer
- 9. Hidden Medicine Cabinet
- 10. Pantry
- 11. Wine Fridge