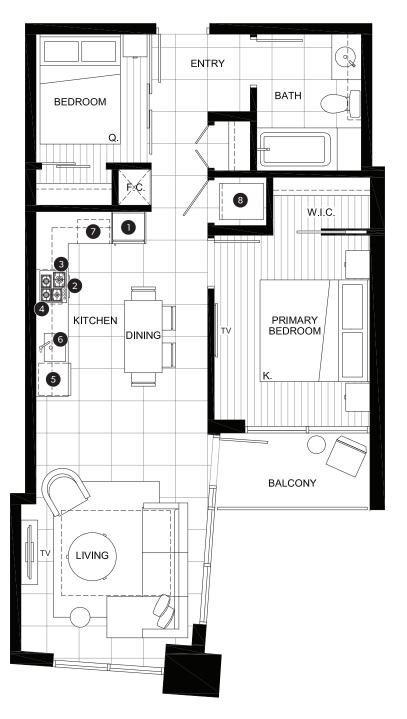

### **FEATURE LIST:**

- 1. 22" Blomberg Integrated Fridge
- 2. 24" Fulgor Milano Convection Oven
- 3. 24" Fulgor Milano 4 Burner Gas Cooktop
- 4. 24" Faber Cristal Slide-Out Hoodfan
- 5. Blomberg Integrated Dishwasher
- 6. Sink Disposal
- 7. Microwave
- 8. Full Size Washer and Dryer