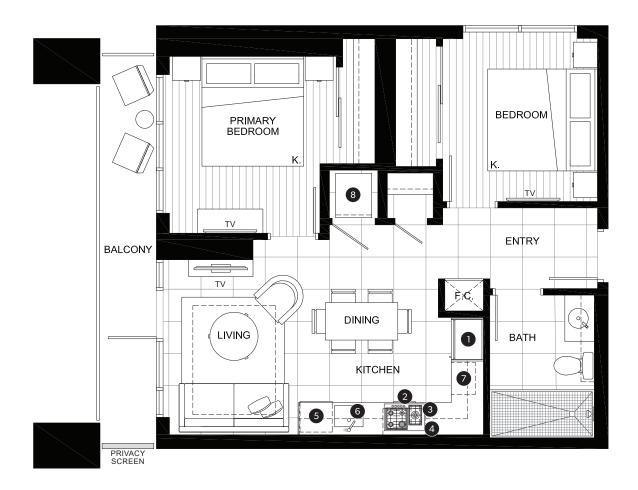

### **FEATURE LIST:**

- 1. 22" Blomberg Integrated Fridge
- 2. 24" Fulgor Milano Convection Oven
- 3. 24" Fulgor Milano 4 Burner Gas Cooktop
- 4. 24" Faber Cristal Slide-Out Hoodfan
- 5. Blomberg Integrated Dishwasher
- 6. Sink Disposal
- 7. Microwave
- 8. Full Size Washer and Dryer