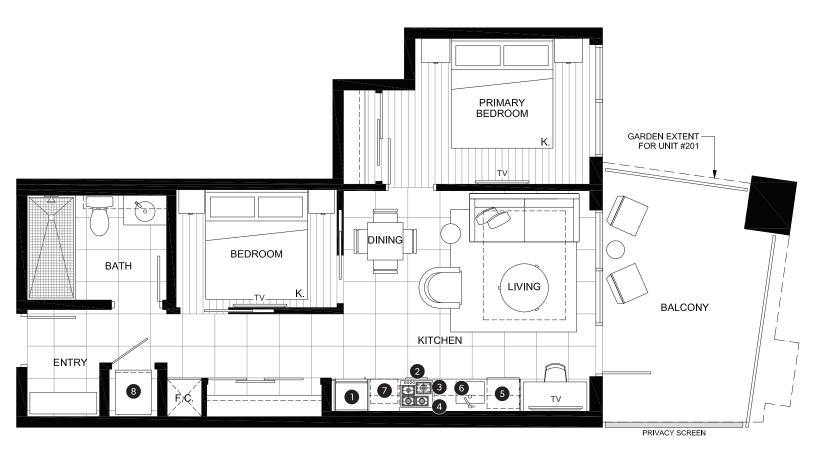

### **FEATURE LIST:**

- 1. 22" Blomberg Integrated Fridge
- 2. 24" Fulgor Milano Convection Oven
- 3. 24" Fulgor Milano 4 Burner Gas Cooktop
- 4. 24" Faber Cristal Slide-Out Hoodfan
- 5. Blomberg Integrated Dishwasher
- 6. Sink Disposal
- 7. Microwave
- 8. Full Size Washer and Dryer