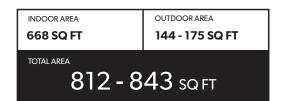

| INDOOR AREA 689 SQ FT | OUTDOOR AREA 50 SQ FT |
|-----------------------|-----------------------|
| TOTAL AREA 739 SQ FT  |                       |