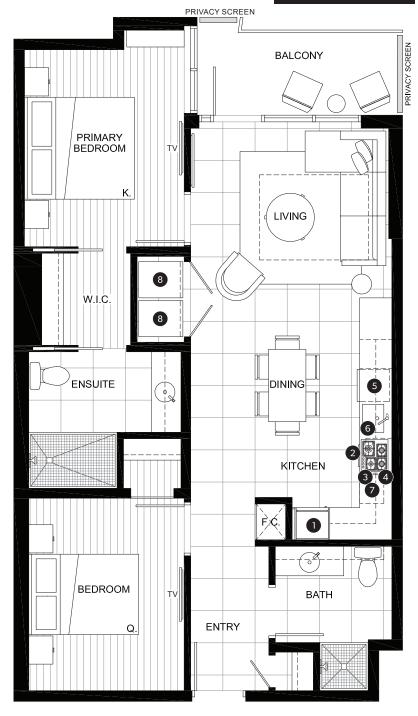

### **FEATURE LIST:**

- 1. 22" Blomberg Integrated Fridge
- 2. 24" Fulgor Milano Convection Oven
- 3. 24" Fulgor Milano 4 Burner Gas Cooktop
- 4. 24" Faber Cristal Slide-Out Hoodfan
- 5. Blomberg Integrated Dishwasher
- 6. Sink Disposal
- 7. Microwave
- 8. Full Size Washer and Dryer