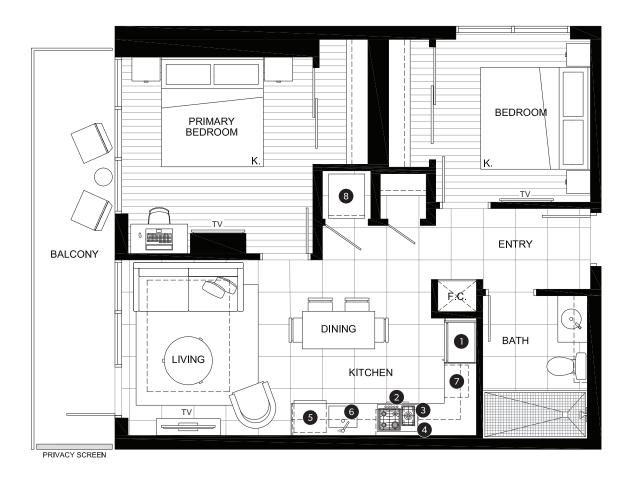

OUTDOOR AREA
700 SQ FT 43 - 270 SQ FT

TOTAL AREA
743 - 970 SQ FT

#### **FEATURE LIST:**

- 1. 22" Blomberg Integrated Fridge
- 2. 24" Fulgor Milano Convection Oven
- 3. 24" Fulgor Milano 4 Burner Gas Cooktop
- 4. 24" Faber Cristal Slide-Out Hoodfan
- 5. Blomberg Integrated Dishwasher
- 6. Sink Disposal
- 7. Microwave
- 8. Full Size Washer and Dryer