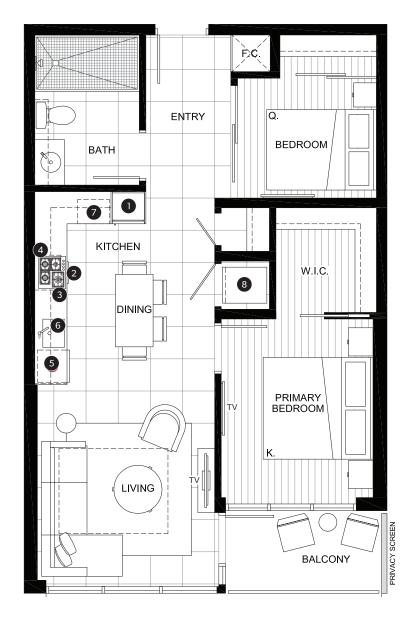

OUTDOOR AREA
700 SQ FT 43 - 270 SQ FT

TOTAL AREA
743 - 970 SQ FT

#### **FEATURE LIST:**

- 1. 22" Blomberg Integrated Fridge
- 2. 24" Fulgor Milano Convection Oven
- 3. 24" Fulgor Milano 4 Burner Gas Cooktop
- 4. 24" Faber Cristal Slide-Out Hoodfan
- 5. Blomberg Integrated Dishwasher
- 6. Sink Disposal
- 7. Microwave
- 8. Full Size Washer and Dryer