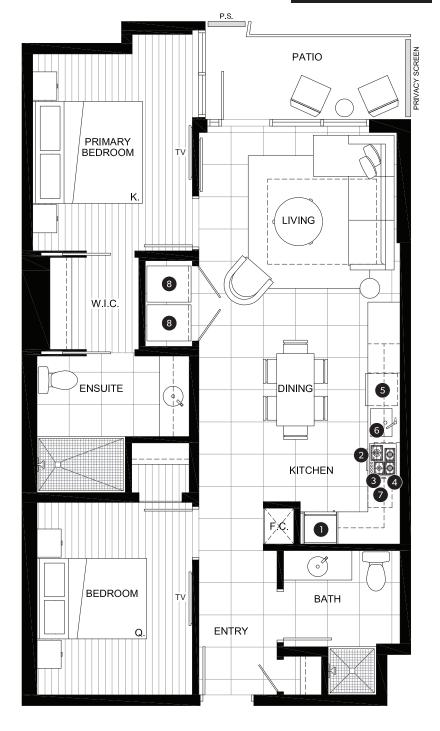

### **DELUXE TWO BEDROOM SUITE**

### **FEATURE LIST:**

- 1. 22" Blomberg Integrated Fridge
- 2. 24" Fulgor Milano Convection Oven
- 3. 24" Fulgor Milano 4 Burner Gas Cooktop
- 4. 24" Faber Cristal Slide-Out Hoodfan
- 5. Blomberg Integrated Dishwasher
- 6. Sink Disposal
- 7. Microwave
- 8. Full Size Washer and Dryer