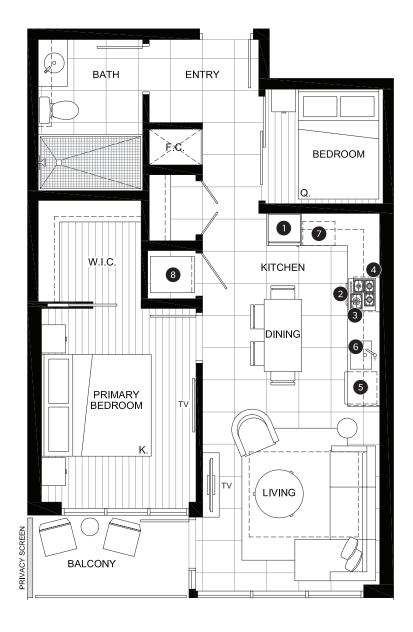

OUTDOOR AREA
704 SQ FT

TOTAL AREA
764 - 874 SQ FT

#### **FEATURE LIST:**

- 1. 22" Blomberg Integrated Fridge
- 2. 24" Fulgor Milano Convection Oven
- 3. 24" Fulgor Milano 4 Burner Gas Cooktop
- 4. 24" Faber Cristal Slide-Out Hoodfan
- 5. Blomberg Integrated Dishwasher
- 6. Sink Disposal
- 7. Microwave
- 8. Full Size Washer and Dryer