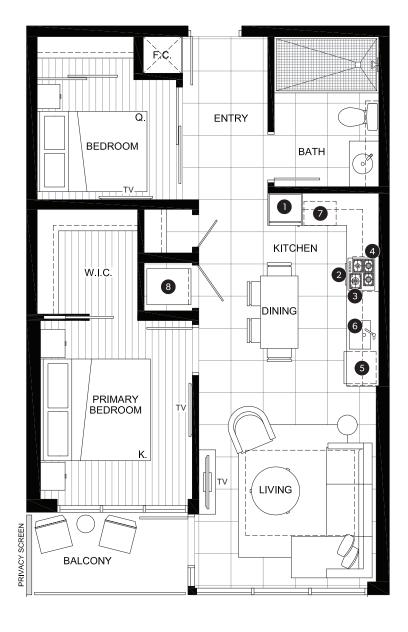

### **FEATURE LIST:**

- 1. 22" Blomberg Integrated Fridge
- 2. 24" Fulgor Milano Convection Oven
- 3. 24" Fulgor Milano 4 Burner Gas Cooktop
- 4. 24" Faber Cristal Slide-Out Hoodfan
- 5. Blomberg Integrated Dishwasher
- 6. Sink Disposal
- 7. Microwave
- 8. Full Size Washer and Dryer