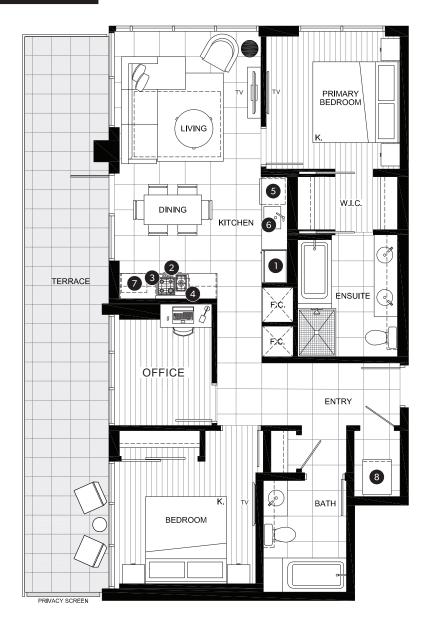

## **EXECUTIVE TWO BEDROOM SUITE & OFFICE**

OUTDOOR AREA
966 SQ FT

TOTAL AREA

1,251 SQ FT

#### **FEATURE LIST:**

- 1. 22" Blomberg Integrated Fridge
- 2. 24" Fulgor Milano Convection Oven
- 3. 24" Fulgor Milano 4 Burner Gas Cooktop
- 4. 24" Faber Cristal Slide-Out Hoodfan
- 5. Blomberg Integrated Dishwasher
- 6. Sink Disposal
- 7. Microwave
- 8. Full Size Washer and Dryer