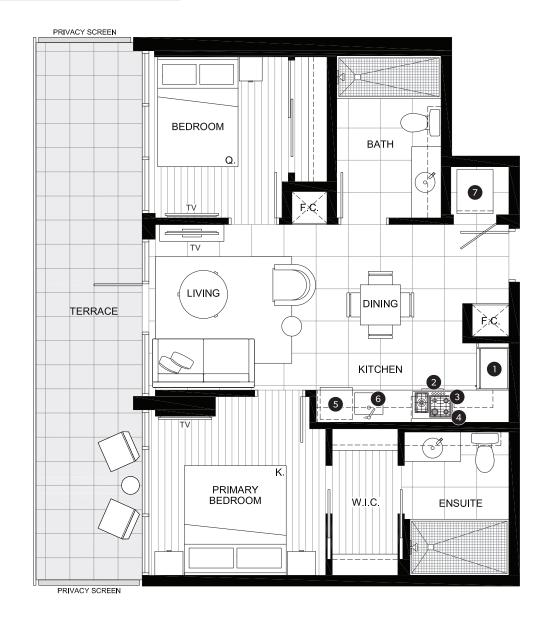

#### **FEATURE LIST:**

- 1. 22" Blomberg Integrated Fridge
- 2. 24" Fulgor Milano Convection Oven
- 3. 24" Fulgor Milano 4 Burner Gas Cooktop
- 4. 24" Faber Cristal Slide-Out Hoodfan
- 5. Blomberg Integrated Dishwasher
- 6. Sink Disposal
- 7. Microwave
- 8. Full Size Washer and Dryer