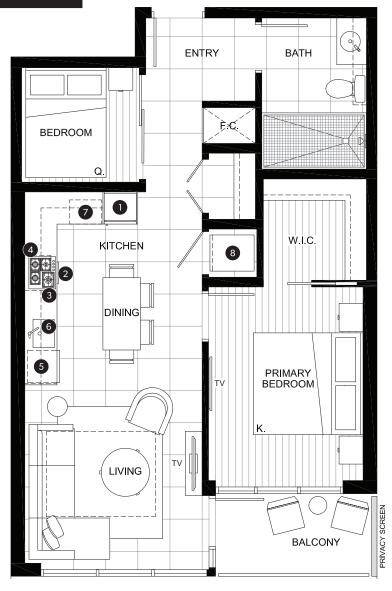

## **EXECUTIVE TWO BEDROOM SUITE**

OUTDOOR AREA
907 SQ FT

TOTAL AREA

1,024 SQ FT

#### **FEATURE LIST:**

- 1. 22" Blomberg Integrated Fridge
- 2. 24" Fulgor Milano Convection Oven
- 3. 24" Fulgor Milano 4 Burner Gas Cooktop
- 4. 24" Faber Cristal Slide-Out Hoodfan
- 5. Blomberg Integrated Dishwasher
- 6. Sink Disposal
- 7. Microwave
- 8. Full Size Washer and Dryer