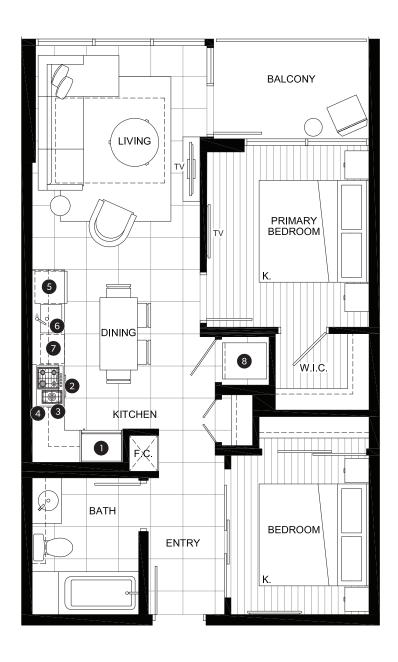

#### **FEATURE LIST:**

- 1. 22" Blomberg Integrated Fridge
- 2. 24" Fulgor Milano Convection Oven
- 3. 24" Fulgor Milano 4 Burner Gas Cooktop
- 4. 24" Faber Cristal Slide-Out Hoodfan
- 5. Blomberg Integrated Dishwasher
- 6. Sink Disposal
- 7. Microwave
- 8. Full Size Washer and Dryer