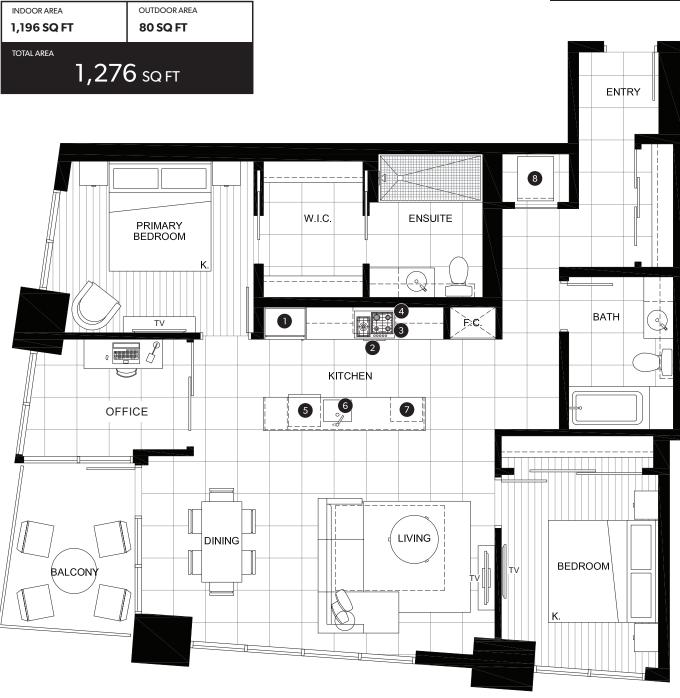

## **EXECUTIVE TWO BEDROOM SUITE & OFFICE**

### **FEATURE LIST:**

- 1. 22" Blomberg Integrated Fridge
- 2. 24" Fulgor Milano Convection Oven
- 3. 24" Fulgor Milano 4 Burner Gas Cooktop
- 4. 24" Faber Cristal Slide-Out Hoodfan
- 5. Blomberg Integrated Dishwasher
- 6. Sink Disposal
- 7. Microwave
- 8. Full Size Washer and Dryer