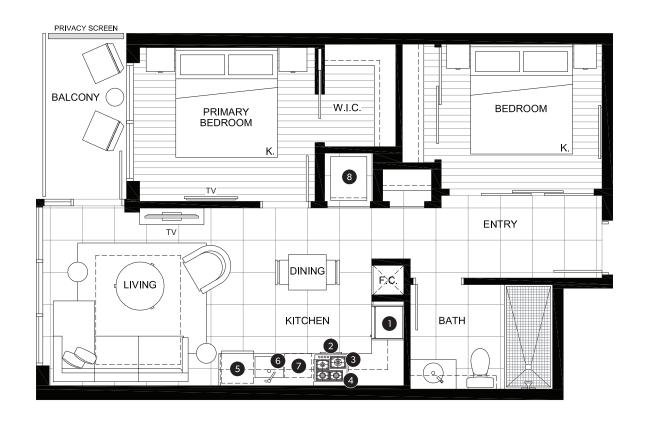

## **EXECUTIVE TWO BEDROOM SUITE**

#### **FEATURE LIST:**

- 1. 22" Blomberg Integrated Fridge
- 2. 24" Fulgor Milano Convection Oven
- 3. 24" Fulgor Milano 4 Burner Gas Cooktop
- 4. 24" Faber Cristal Slide-Out Hoodfan
- 5. Blomberg Integrated Dishwasher
- 6. Sink Disposal
- 7. Microwave
- 8. Full Size Washer and Dryer