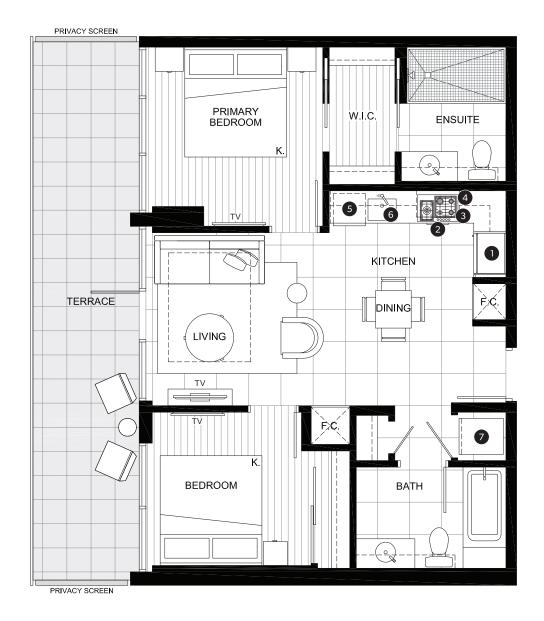

#### **FEATURE LIST:**

- 1. 22" Blomberg Integrated Fridge
- 2. 24" Fulgor Milano Convection Oven
- 3. 24" Fulgor Milano 4 Burner Gas Cooktop
- 4. 24" Faber Cristal Slide-Out Hoodfan
- 5. Blomberg Integrated Dishwasher
- 6. Sink Disposal
- 7. Microwave
- 8. Full Size Washer and Dryer