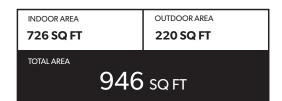

| INDOOR AREA 689 SQ FT | OUTDOOR AREA 50 SQ FT |
|-----------------------|-----------------------|
| TOTAL AREA 739 SQ FT  |                       |