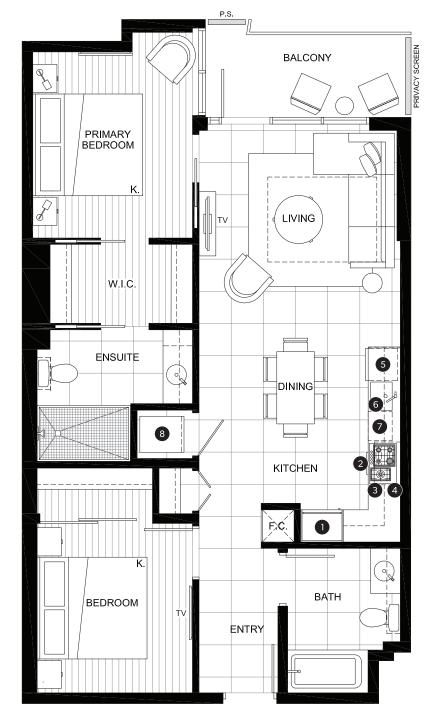

#### **FEATURE LIST:**

- 1. 22" Blomberg Integrated Fridge
- 2. 24" Fulgor Milano Convection Oven
- 3. 24" Fulgor Milano 4 Burner Gas Cooktop
- 4. 24" Faber Cristal Slide-Out Hoodfan
- 5. Blomberg Integrated Dishwasher
- 6. Sink Disposal
- 7. Microwave
- 8. Full Size Washer and Dryer