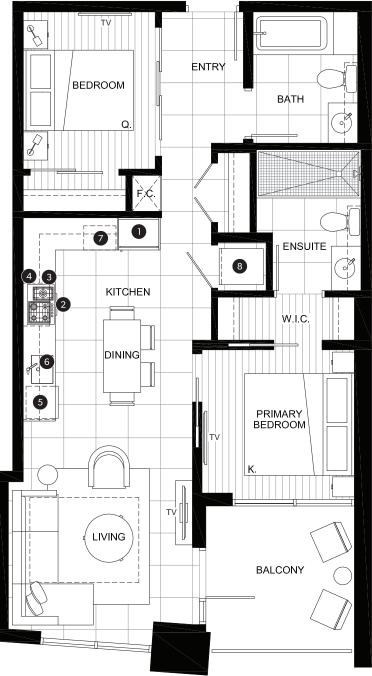

OUTDOOR AREA
704 SQ FT

TOTAL AREA
764 - 874 SQ FT

#### **FEATURE LIST:**

- 1. 22" Blomberg Integrated Fridge
- 2. 24" Fulgor Milano Convection Oven
- 3. 24" Fulgor Milano 4 Burner Gas Cooktop
- 4. 24" Faber Cristal Slide-Out Hoodfan
- 5. Blomberg Integrated Dishwasher
- 6. Sink Disposal
- 7. Microwave
- 8. Full Size Washer and Dryer