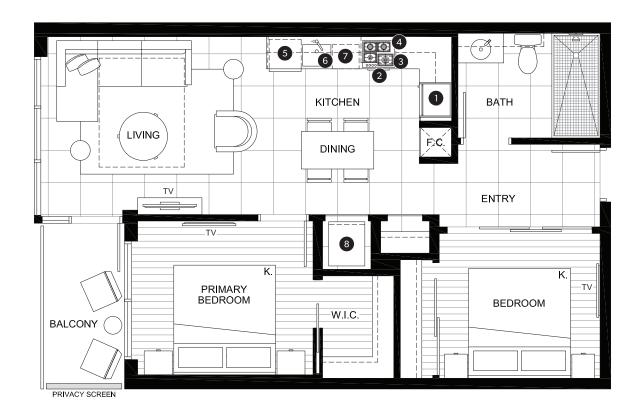

## **EXECUTIVE TWO BEDROOM SUITE**

OUTDOOR AREA
907 SQ FT

TOTAL AREA

1,024 SQ FT

#### **FEATURE LIST:**

- 1. 22" Blomberg Integrated Fridge
- 2. 24" Fulgor Milano Convection Oven
- 3. 24" Fulgor Milano 4 Burner Gas Cooktop
- 4. 24" Faber Cristal Slide-Out Hoodfan
- 5. Blomberg Integrated Dishwasher
- 6. Sink Disposal
- 7. Microwave
- 8. Full Size Washer and Dryer