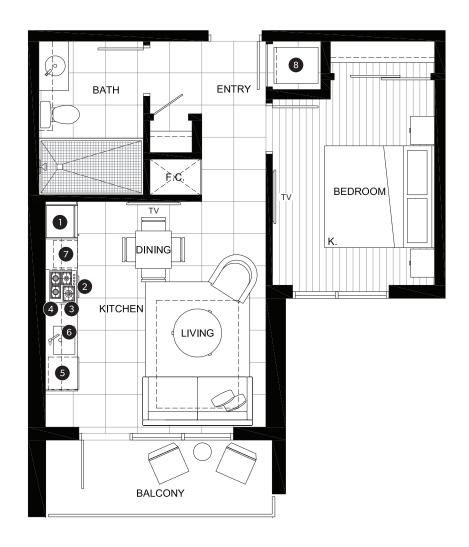

## FEATURE LIST:

- 1. 22" Blomberg Integrated Fridge
- 2. 24" Fulgor Milano Convection Oven
- 3. 24" Fulgor Milano 4 Burner Gas Cooktop
- 4. 24" Faber Cristal Slide-Out Hoodfan
- 5. Blomberg Integrated Dishwasher
- 6. Sink Disposal
- 7. Microwave
- 8. Full Size Washer and Dryer