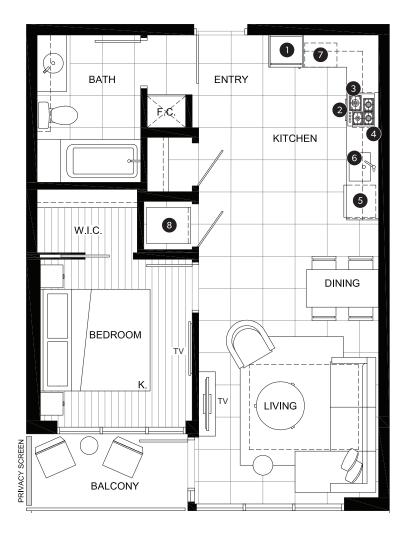

## FEATURE LIST:

- 1. 22" Blomberg Integrated Fridge
- 2. 24" Fulgor Milano Convection Oven
- 3. 24" Fulgor Milano 4 Burner Gas Cooktop
- 4. 24" Faber Cristal Slide-Out Hoodfan
- 5. Blomberg Integrated Dishwasher
- 6. Sink Disposal
- 7. Microwave
- 8. Full Size Washer and Dryer