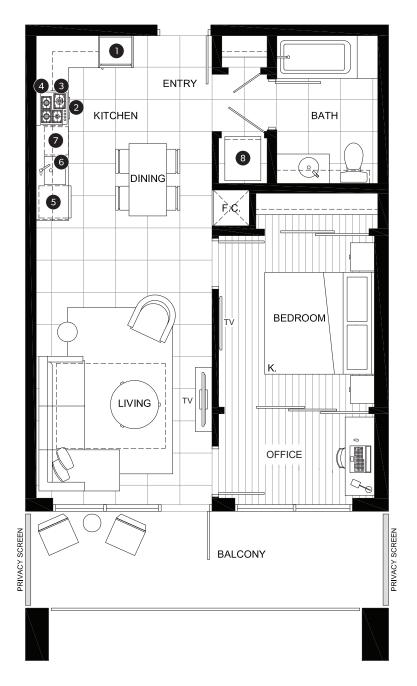

# **ONE BEDROOM SUITE**

## FEATURE LIST:

- 1. 22" Blomberg Integrated Fridge
- 2. 24" Fulgor Milano Convection Oven
- 3. 24" Fulgor Milano 4 Burner Gas Cooktop
- 4. 24" Faber Cristal Slide-Out Hoodfan
- 5. Blomberg Integrated Dishwasher
- 6. Sink Disposal
- 7. Microwave
- 8. Full Size Washer and Dryer

OUTDOOR AREA
550 SQ FT

TOTAL AREA

650 SQ FT