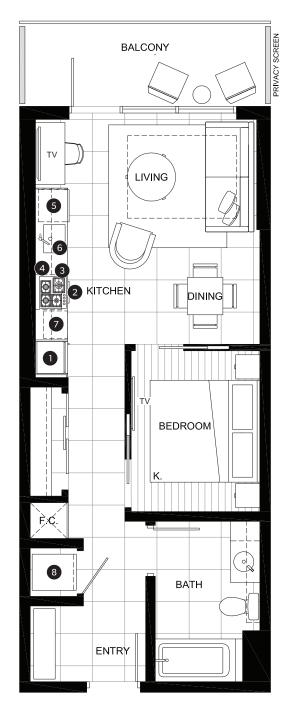

### **FEATURE LIST:**

- 1. 22" Blomberg Integrated Fridge
- 2. 24" Fulgor Milano Convection Oven
- 3. 24" Fulgor Milano 4 Burner Gas Cooktop
- 4. 24" Faber Cristal Slide-Out Hoodfan
- 5. Blomberg Integrated Dishwasher
- 6. Sink Disposal
- 7. Microwave
- 8. Full Size Washer and Dryer