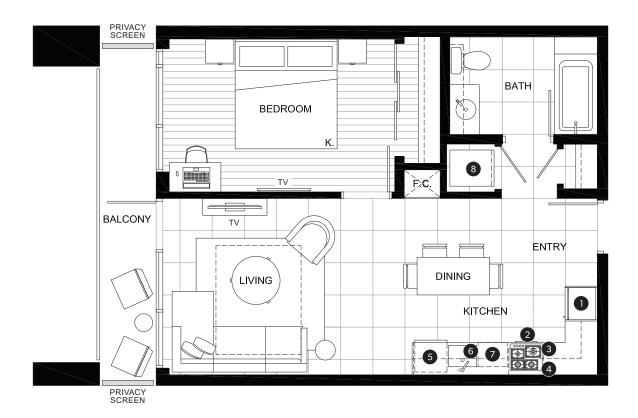

### **FEATURE LIST:**

- 1. 22" Blomberg Integrated Fridge
- 2. 24" Fulgor Milano Convection Oven
- 3. 24" Fulgor Milano 4 Burner Gas Cooktop
- 4. 24" Faber Cristal Slide-Out Hoodfan
- 5. Blomberg Integrated Dishwasher
- 6. Sink Disposal
- 7. Microwave
- 8. Full Size Washer and Dryer