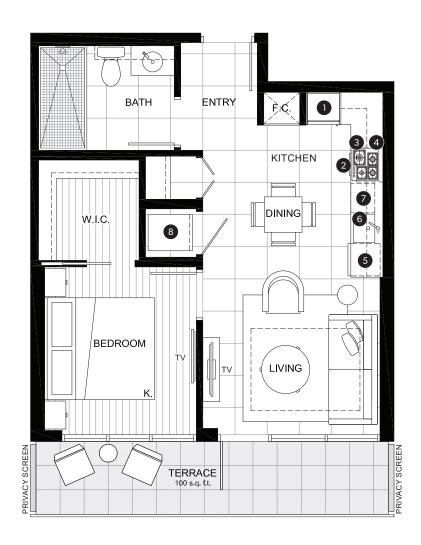

# **ONE BEDROOM SUITE**

## FEATURE LIST:

- 1. 22" Blomberg Integrated Fridge
- 2. 24" Fulgor Milano Convection Oven
- 3. 24" Fulgor Milano 4 Burner Gas Cooktop
- 4. 24" Faber Cristal Slide-Out Hoodfan
- 5. Blomberg Integrated Dishwasher
- 6. Sink Disposal
- 7. Microwave
- 8. Full Size Washer and Dryer