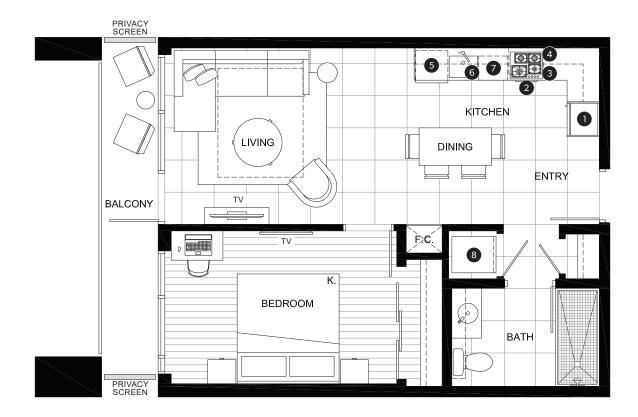

## FEATURE LIST:

- 1. 22" Blomberg Integrated Fridge
- 2. 24" Fulgor Milano Convection Oven
- 3. 24" Fulgor Milano 4 Burner Gas Cooktop
- 4. 24" Faber Cristal Slide-Out Hoodfan
- 5. Blomberg Integrated Dishwasher
- 6. Sink Disposal
- 7. Microwave
- 8. Full Size Washer and Dryer