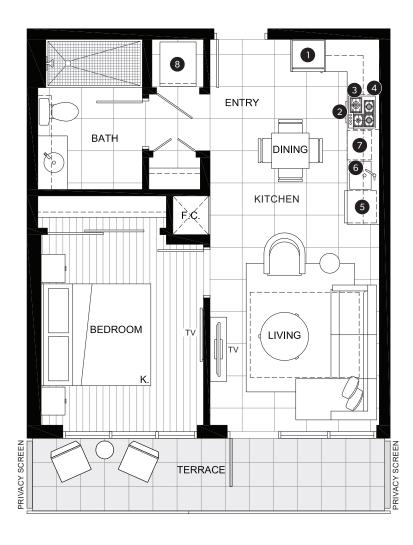

## FEATURE LIST:

- 1. 22" Blomberg Integrated Fridge
- 2. 24" Fulgor Milano Convection Oven
- 3. 24" Fulgor Milano 4 Burner Gas Cooktop
- 4. 24" Faber Cristal Slide-Out Hoodfan
- 5. Blomberg Integrated Dishwasher
- 6. Sink Disposal
- 7. Microwave
- 8. Full Size Washer and Dryer