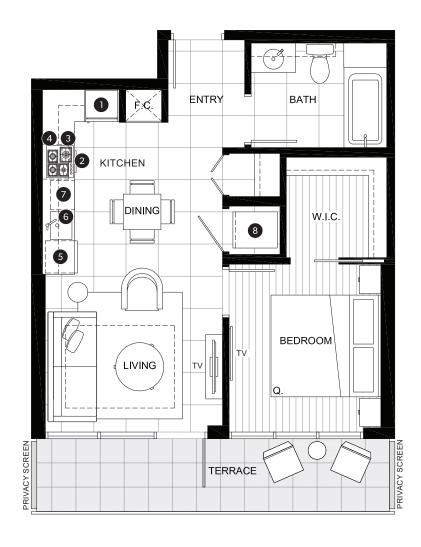

## FEATURE LIST:

- 1. 22" Blomberg Integrated Fridge
- 2. 24" Fulgor Milano Convection Oven
- 3. 24" Fulgor Milano 4 Burner Gas Cooktop
- 4. 24" Faber Cristal Slide-Out Hoodfan
- 5. Blomberg Integrated Dishwasher
- 6. Sink Disposal
- 7. Microwave
- 8. Full Size Washer and Dryer