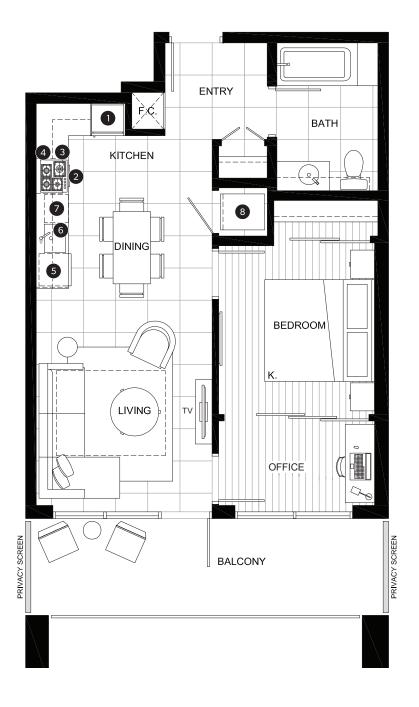

## **DELUXE ONE BEDROOM SUITE**

## FEATURE LIST:

- 1. 22" Blomberg Integrated Fridge
- 2. 24" Fulgor Milano Convection Oven
- 3. 24" Fulgor Milano 4 Burner Gas Cooktop
- 4. 24" Faber Cristal Slide-Out Hoodfan
- 5. Blomberg Integrated Dishwasher
- 6. Sink Disposal
- 7. Microwave
- 8. Full Size Washer and Dryer