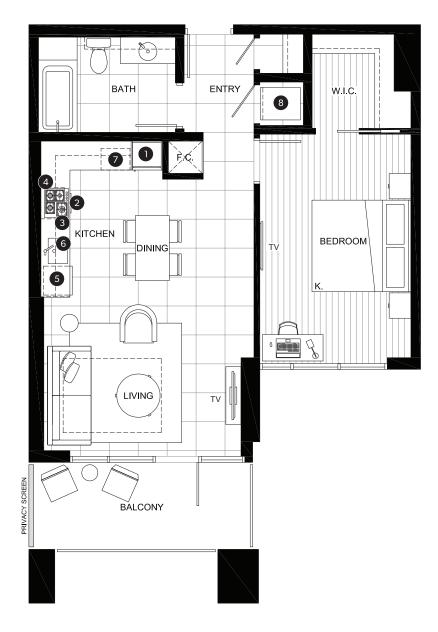

## FEATURE LIST:

- 1. 22" Blomberg Integrated Fridge
- 2. 24" Fulgor Milano Convection Oven
- 3. 24" Fulgor Milano 4 Burner Gas Cooktop
- 4. 24" Faber Cristal Slide-Out Hoodfan
- 5. Blomberg Integrated Dishwasher
- 6. Sink Disposal
- 7. Microwave
- 8. Full Size Washer and Dryer