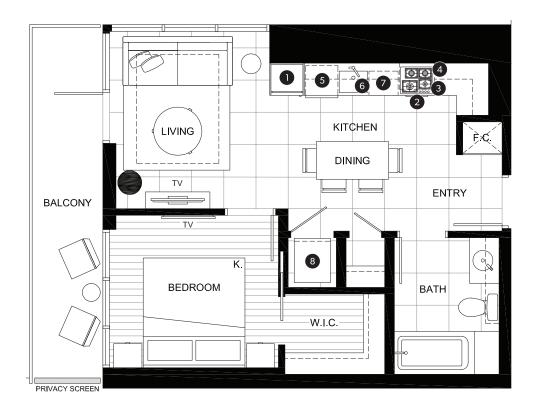

## FEATURE LIST:

- 1. 22" Blomberg Integrated Fridge
- 2. 24" Fulgor Milano Convection Oven
- 3. 24" Fulgor Milano 4 Burner Gas Cooktop
- 4. 24" Faber Cristal Slide-Out Hoodfan
- 5. Blomberg Integrated Dishwasher
- 6. Sink Disposal
- 7. Microwave
- 8. Full Size Washer and Dryer