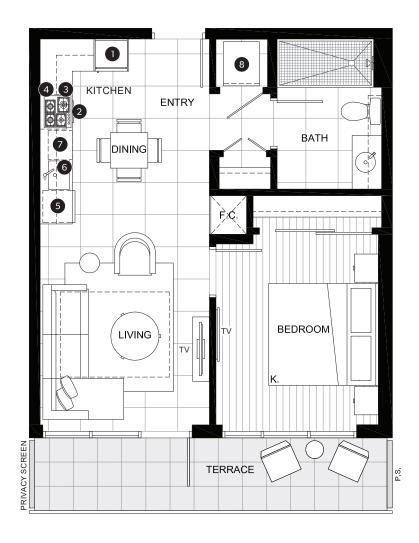

## FEATURE LIST:

- 1. 22" Blomberg Integrated Fridge
- 2. 24" Fulgor Milano Convection Oven
- 3. 24" Fulgor Milano 4 Burner Gas Cooktop
- 4. 24" Faber Cristal Slide-Out Hoodfan
- 5. Blomberg Integrated Dishwasher
- 6. Sink Disposal
- 7. Microwave
- 8. Full Size Washer and Dryer