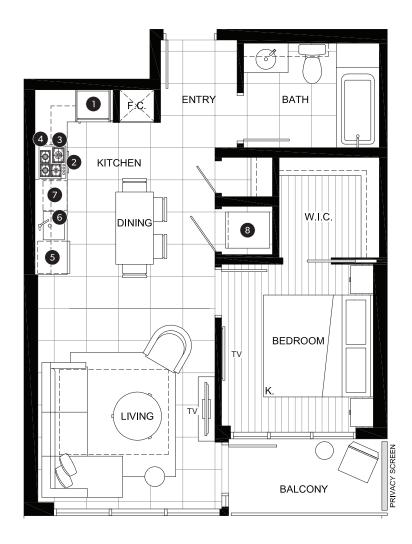

### **FEATURE LIST:**

- 1. 22" Blomberg Integrated Fridge
- 2. 24" Fulgor Milano Convection Oven
- 3. 24" Fulgor Milano 4 Burner Gas Cooktop
- 4. 24" Faber Cristal Slide-Out Hoodfan
- 5. Blomberg Integrated Dishwasher
- 6. Sink Disposal
- 7. Microwave
- 8. Full Size Washer and Dryer