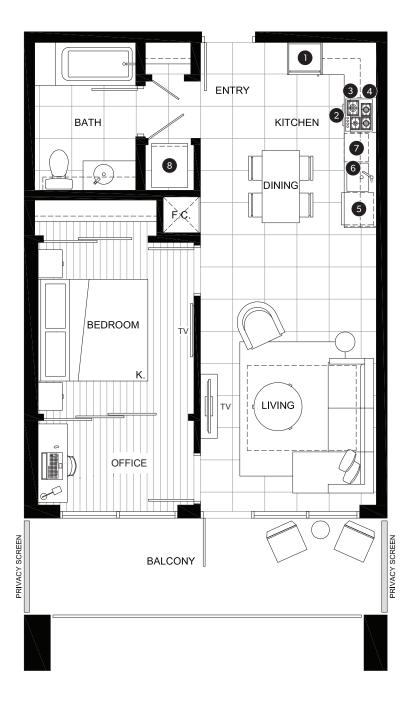

## **DELUXE ONE BEDROOM SUITE & OFFICE**

OUTDOOR AREA
645 SQ FT

TOTAL AREA
777 SQ FT

### **FEATURE LIST:**

- 1. 22" Blomberg Integrated Fridge
- 2. 24" Fulgor Milano Convection Oven
- 3. 24" Fulgor Milano 4 Burner Gas Cooktop
- 4. 24" Faber Cristal Slide-Out Hoodfan
- 5. Blomberg Integrated Dishwasher
- 6. Sink Disposal
- 7. Microwave
- 8. Full Size Washer and Dryer