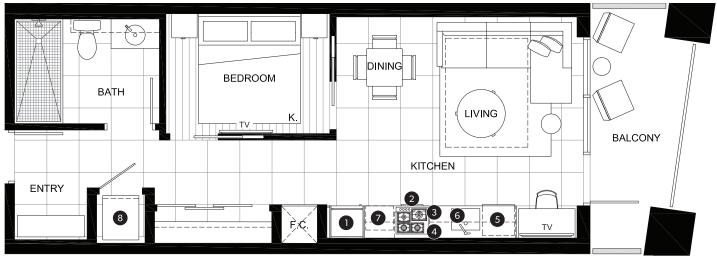

## FEATURE LIST:

- 1. 22" Blomberg Integrated Fridge
- 2. 24" Fulgor Milano Convection Oven
- 3. 24" Fulgor Milano 4 Burner Gas Cooktop
- 4. 24" Faber Cristal Slide-Out Hoodfan
- 5. Blomberg Integrated Dishwasher
- 6. Sink Disposal
- 7. Microwave
- 8. Full Size Washer and Dryer