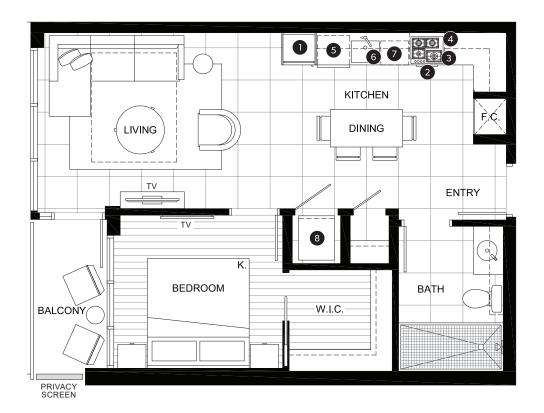

## FEATURE LIST:

- 1. 22" Blomberg Integrated Fridge
- 2. 24" Fulgor Milano Convection Oven
- 3. 24" Fulgor Milano 4 Burner Gas Cooktop
- 4. 24" Faber Cristal Slide-Out Hoodfan
- 5. Blomberg Integrated Dishwasher
- 6. Sink Disposal
- 7. Microwave
- 8. Full Size Washer and Dryer