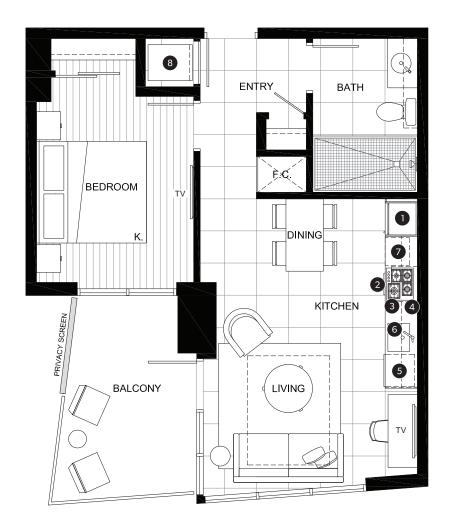

## FEATURE LIST:

- 1. 22" Blomberg Integrated Fridge
- 2. 24" Fulgor Milano Convection Oven
- 3. 24" Fulgor Milano 4 Burner Gas Cooktop
- 4. 24" Faber Cristal Slide-Out Hoodfan
- 5. Blomberg Integrated Dishwasher
- 6. Sink Disposal
- 7. Microwave
- 8. Full Size Washer and Dryer