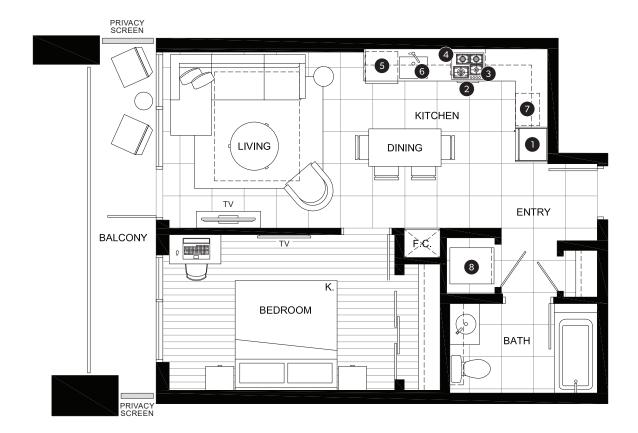

## FEATURE LIST:

- 1. 22" Blomberg Integrated Fridge
- 2. 24" Fulgor Milano Convection Oven
- 3. 24" Fulgor Milano 4 Burner Gas Cooktop
- 4. 24" Faber Cristal Slide-Out Hoodfan
- 5. Blomberg Integrated Dishwasher
- 6. Sink Disposal
- 7. Microwave
- 8. Full Size Washer and Dryer