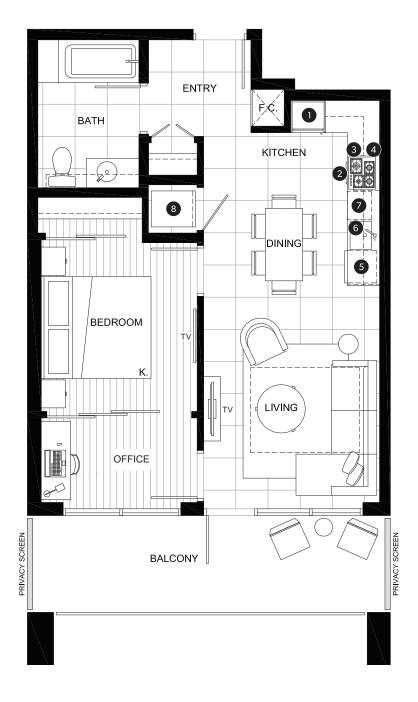

## **DELUXE ONE BEDROOM SUITE & OFFICE**

indoorarea
623 SQ FT

TOTAL AREA

755 SQ FT

### **FEATURE LIST:**

- 1. 22" Blomberg Integrated Fridge
- 2. 24" Fulgor Milano Convection Oven
- 3. 24" Fulgor Milano 4 Burner Gas Cooktop
- 4. 24" Faber Cristal Slide-Out Hoodfan
- 5. Blomberg Integrated Dishwasher
- 6. Sink Disposal
- 7. Microwave
- 8. Full Size Washer and Dryer

## **DELUXE ONE BEDROOM SUITE & OFFICE**

INDOOR AREA
623 SQ FT

TOTAL AREA

755 SQ FT

## FEATURE LIST:

- 1. 22" Blomberg Integrated Fridge
- 2. 24" Fulgor Milano Convection Oven
- 3. 24" Fulgor Milano 4 Burner Gas Cooktop
- 4. 24" Faber Cristal Slide-Out Hoodfan
- 5. Blomberg Integrated Dishwasher
- 6. Sink Disposal
- 7. Microwave
- 8. Full Size Washer and Dryer