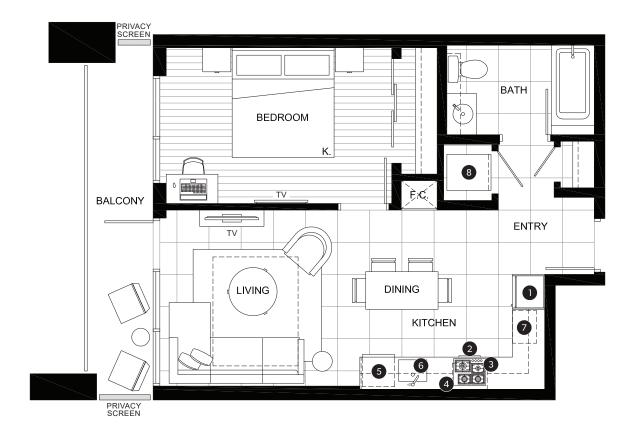

## FEATURE LIST:

- 1. 22" Blomberg Integrated Fridge
- 2. 24" Fulgor Milano Convection Oven
- 3. 24" Fulgor Milano 4 Burner Gas Cooktop
- 4. 24" Faber Cristal Slide-Out Hoodfan
- 5. Blomberg Integrated Dishwasher
- 6. Sink Disposal
- 7. Microwave
- 8. Full Size Washer and Dryer