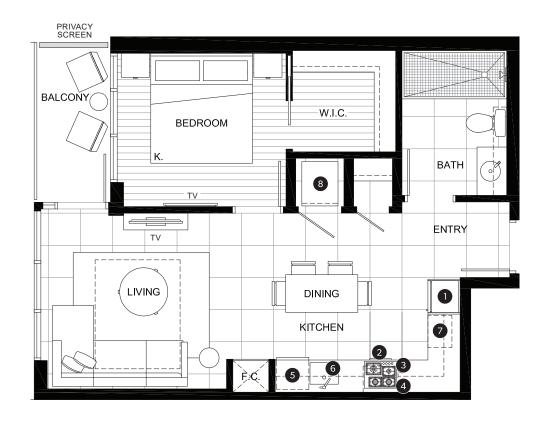

### **FEATURE LIST:**

- 1. 22" Blomberg Integrated Fridge
- 2. 24" Fulgor Milano Convection Oven
- 3. 24" Fulgor Milano 4 Burner Gas Cooktop
- 4. 24" Faber Cristal Slide-Out Hoodfan
- 5. Blomberg Integrated Dishwasher
- 6. Sink Disposal
- 7. Microwave
- 8. Full Size Washer and Dryer