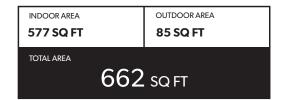

ishwasher
- 6. Sink Disposal
- 7. Microwave
- 8. Full Size Washer and Dryer





INDOOR AREA
595 SQ FT

TOTAL AREA

667 SQ FT



### **FEATURE LIST:**

- 1. 22" Blomberg Integrated Fridge
- 2. 24" Fulgor Milano Convection Oven
- 3. 24" Fulgor Milano 4 Burner Gas Cooktop
- 4. 24" Faber Cristal Slide-Out Hoodfan
- 5. Blomberg Integrated Dishwasher
- 6. Sink Disposal
- 7. Microwave
- 8. Full Size Washer and Dryer





TOTAL AREA

100 OUTDOOR AREA

72 SQ FT

TOTAL AREA

667 SQ FT



## FEATURE LIST:

- 1. 22" Blomberg Integrated Fridge
- 2. 24" Fulgor Milano Convection Oven
- 3. 24" Fulgor Milano 4 Burner Gas Cooktop
- 4. 24" Faber Cristal Slide-Out Hoodfan
- 5. Blomberg Integrated Dishwasher
- 6. Sink Disposal
- 7. Microwave
- 8. Full Size Washer and Dryer



## **DELUXE ONE BEDROOM SUITE**





## FEATURE LIST:

- 1. 22" Blomberg Integrated Fridge
- 2. 24" Fulgor Milano Convection Oven
- 3. 24" Fulgor Milano 4 Burner Gas Cooktop
- 4. 24" Faber Cristal Slide-Out Hoodfan
- 5. Blomberg Integrated Dishwasher
- 6. Sink Disposal
- 7. Microwave
- 8. Full Size Washer and Dryer











## FEATURE LIST:

- 1. 22" Blomberg Integrated Fridge
- 2. 24" Fulgor Milano Convection Oven
- 3. 24" Fulgor Milano 4 Burner Gas Cooktop
- 4. 24" Faber Cristal Slide-Out Hoodfan
- 5. Blomberg Integrated Dishwasher
- 6. Sink Disposal
- 7. Microwave
- 8. Full Size Washer and Dryer





OUTDOOR AREA
585 - 603 SQ FT

TOTAL AREA
655 - 813 SQ FT



### **FEATURE LIST:**

- 1. 22" Blomberg Integrated Fridge
- 2. 24" Fulgor Milano Convection Oven
- 3. 24" Fulgor Milano 4 Burner Gas Cooktop
- 4. 24" Faber Cri