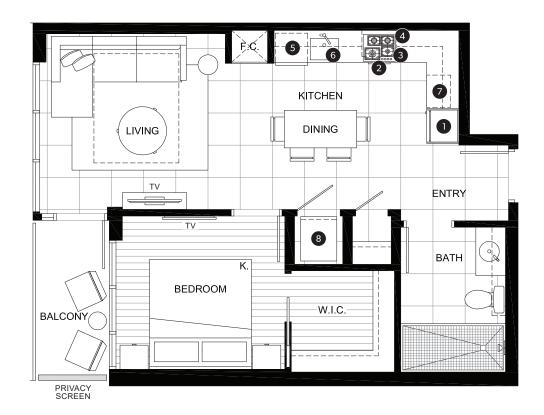

## FEATURE LIST:

- 1. 22" Blomberg Integrated Fridge
- 2. 24" Fulgor Milano Convection Oven
- 3. 24" Fulgor Milano 4 Burner Gas Cooktop
- 4. 24" Faber Cristal Slide-Out Hoodfan
- 5. Blomberg Integrated Dishwasher
- 6. Sink Disposal
- 7. Microwave
- 8. Full Size Washer and Dryer