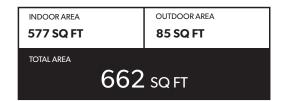

al Slide-Out Hoodfan
- 5. Blomberg Integrated Dishwasher
- 6. Sink Disposal
- 7. Microwave
- 8. Full Size Washer and Dryer





TOTAL AREA

100 OUTDOOR AREA

72 SQ FT

TOTAL AREA

667 SQ FT



## FEATURE LIST:

- 1. 22" Blomberg Integrated Fridge
- 2. 24" Fulgor Milano Convection Oven
- 3. 24" Fulgor Milano 4 Burner Gas Cooktop
- 4. 24" Faber Cristal Slide-Out Hoodfan
- 5. Blomberg Integrated Dishwasher
- 6. Sink Disposal
- 7. Microwave
- 8. Full Size Washer and Dryer



## **DELUXE ONE BEDROOM SUITE**





## FEATURE LIST:

- 1. 22" Blomberg Integrated Fridge
- 2. 24" Fulgor Milano Convection Oven
- 3. 24" Fulgor Milano 4 Burner Gas Cooktop
- 4. 24" Faber Cristal Slide-Out Hoodfan
- 5. Blomberg Integrated Dishwasher
- 6. Sink Disposal
- 7. Microwave
- 8. Full Size Washer and Dryer











## FEATURE LIST:

- 1. 22" Blomberg Integrated Fridge
- 2. 24" Fulgor Milano Convection Oven
- 3. 24" Fulgor Milano 4 Burner Gas Cooktop
- 4. 24" Faber Cristal Slide-Out Hoodfan
- 5. Blomberg Integrated Dishwasher
- 6. Sink Disposal
- 7. Microwave
- 8. Full Size Washer and Dryer





OUTDOOR AREA
585 - 603 SQ FT

TOTAL AREA
655 - 813 SQ FT



### **FEATURE LIST:**

- 1. 22" Blomberg Integrated Fridge
- 2. 24" Fulgor Milano Convection Oven
- 3. 24" Fulgor Milano 4 Burner Gas Cooktop
- 4. 24" Faber Cristal Slide-Out Hoodfan
- 5. Blomberg Integrated Dishwasher
- 6. Sink Disposal
- 7. Microwave
- 8. Full Size Washer and Dryer





OUTDOOR AREA
545 SQ FT

TOTAL AREA
645 - 725 SQ FT



## FEATURE LIST:

- 1. 22" Blomberg Integrated Fridge
- 2. 24" Fulgor Milano Convection Oven
- 3. 24" Fulgo