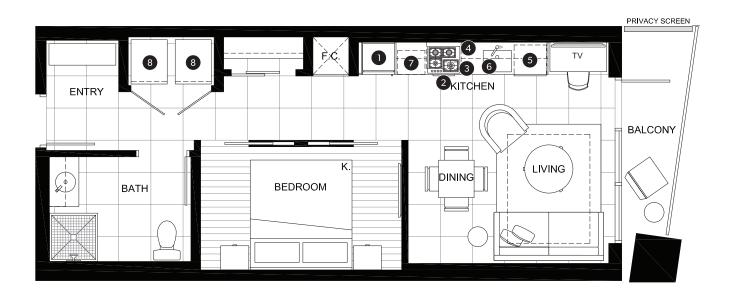

## FEATURE LIST:

- 1. 22" Blomberg Integrated Fridge
- 2. 24" Fulgor Milano Convection Oven
- 3. 24" Fulgor Milano 4 Burner Gas Cooktop
- 4. 24" Faber Cristal Slide-Out Hoodfan
- 5. Blomberg Integrated Dishwasher
- 6. Sink Disposal
- 7. Microwave
- 8. Full Size Washer and Dryer