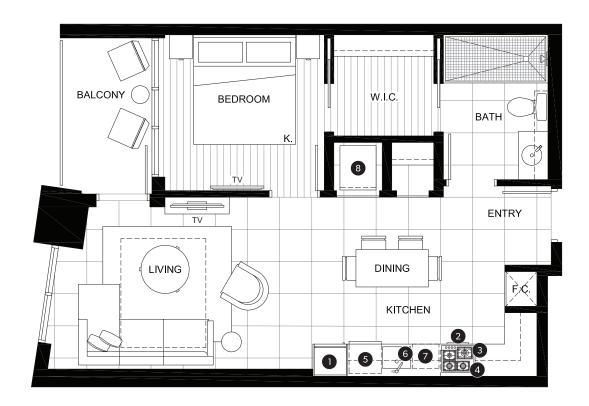

## FEATURE LIST:

- 1. 22" Blomberg Integrated Fridge
- 2. 24" Fulgor Milano Convection Oven
- 3. 24" Fulgor Milano 4 Burner Gas Cooktop
- 4. 24" Faber Cristal Slide-Out Hoodfan
- 5. Blomberg Integrated Dishwasher
- 6. Sink Disposal
- 7. Microwave
- 8. Full Size Washer and Dryer