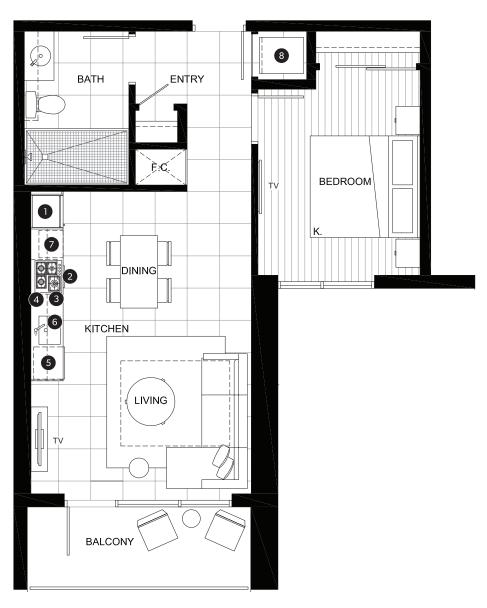

## FEATURE LIST:

- 1. 22" Blomberg Integrated Fridge
- 2. 24" Fulgor Milano Convection Oven
- 3. 24" Fulgor Milano 4 Burner Gas Cooktop
- 4. 24" Faber Cristal Slide-Out Hoodfan
- 5. Blomberg Integrated Dishwasher
- 6. Sink Disposal
- 7. Microwave
- 8. Full Size Washer and Dryer