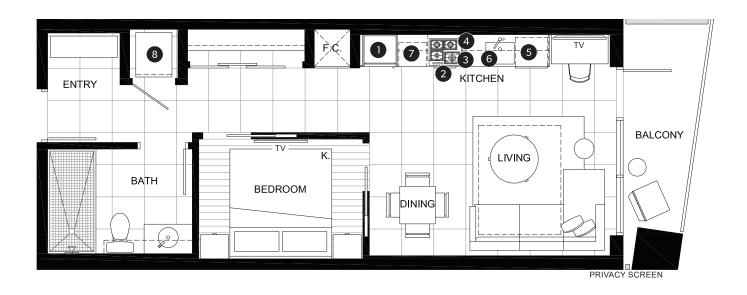

## FEATURE LIST:

- 1. 22" Blomberg Integrated Fridge
- 2. 24" Fulgor Milano Convection Oven
- 3. 24" Fulgor Milano 4 Burner Gas Cooktop
- 4. 24" Faber Cristal Slide-Out Hoodfan
- 5. Blomberg Integrated Dishwasher
- 6. Sink Disposal
- 7. Microwave
- 8. Full Size Washer and Dryer