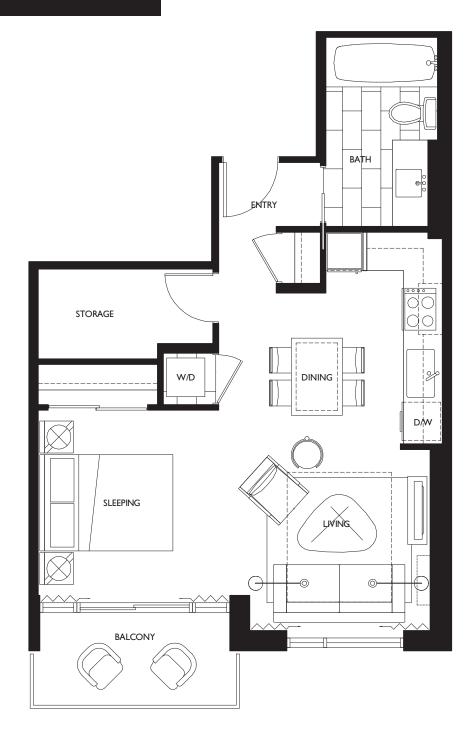

## **LEVEL SUITE**

## LIVING 522 SQ FT

The developer reserves the right to make minor modifications to suite and furniture layout, specifications and floor plans should they be necessary to maintain the high standards of this community. Square footage are based on preliminary measurements and are approximate. E & O.E.