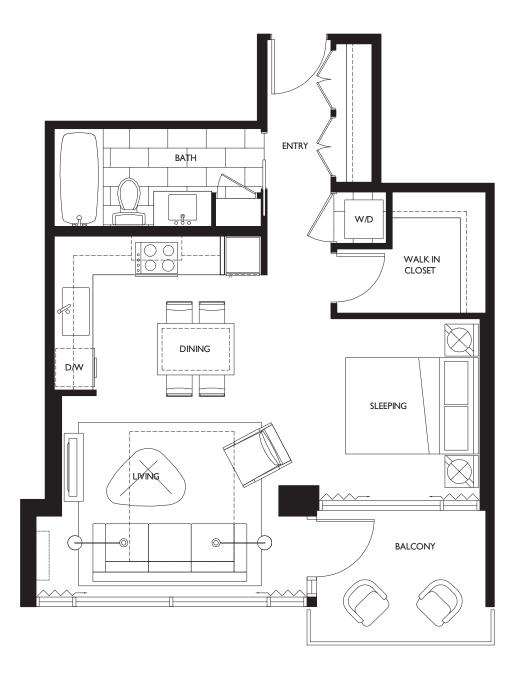

## **LEVEL SUITE**

## LIVING 544 SQ FT

The developer reserves the right to make minor modifications to suite and furniture layout, specifications and floor plans should they be necessary to maintain the high standards of this community. Square footage are based on preliminary measurements and are approximate. E & O.E.