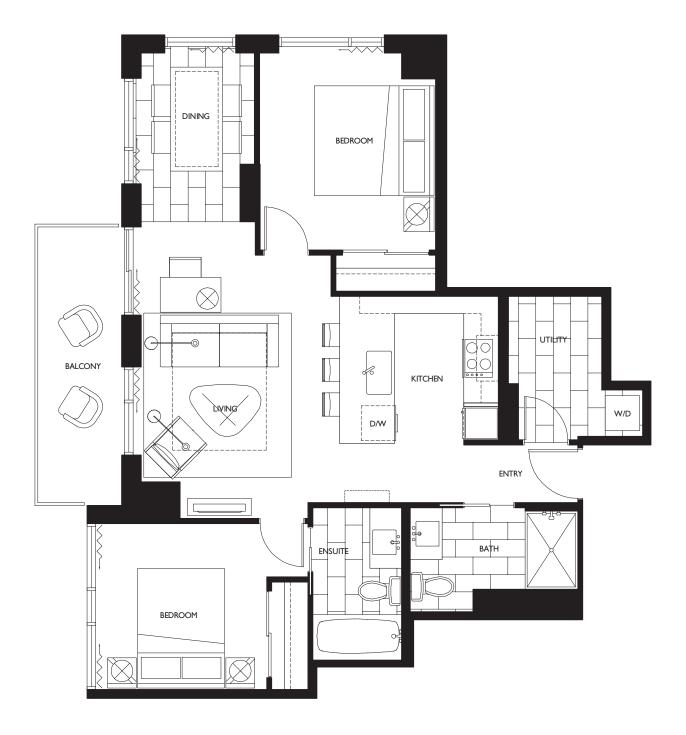

### **2 BEDROOM SUITE**

## LIVING 879 SQ FT

The developer reserves the right to make minor modifications to suite and furniture layout, specifications and floor plans should they be necessary to maintain the high standards of this community. Square footage are based on preliminary measurements and are approximate. E & O.E.