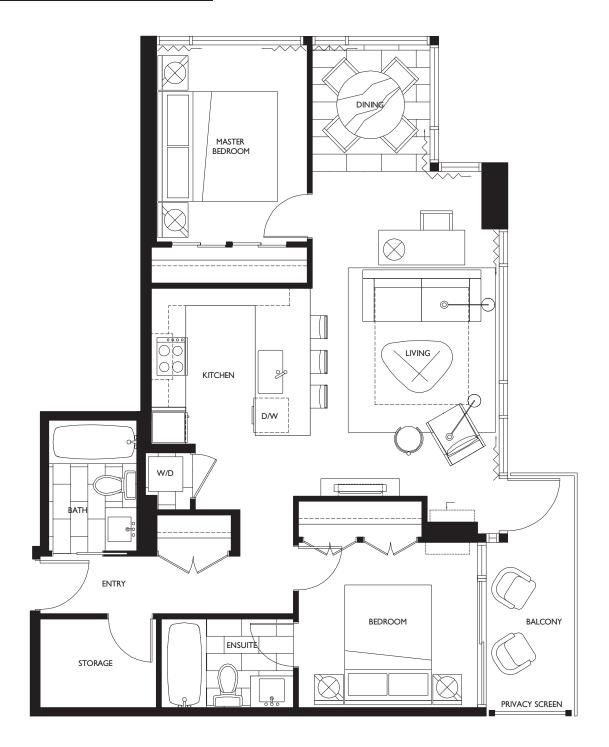

### **2 BEDROOM SUITE**

### LIVING 878 SQ FT

The developer reserves the right to make minor modifications to suite and furniture layout, specifications and floor plans should they be necessary to maintain the high standards of this community. Square footage are based on preliminary measurements and are approximate. E & O.E.