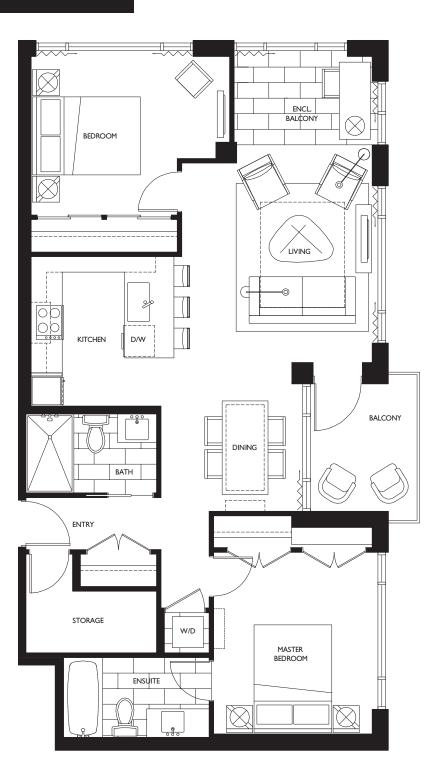

### **2 BEDROOM SUITE**

# LIVING 1,008 SQ FT

The developer reserves the right to make minor modifications to suite and furniture layout, specifications and floor plans should they be necessary to maintain the high standards of this community. Square footage are based on preliminary measurements and are approximate. E & O.E.