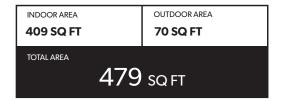

## LEVEL SUITE

#### FEATURE LIST:

- 1. 24" Integrated Fridge
- 2. 24" Bosch Induction Cooktop
- 3. 24" Fulgor Microwave Hood Combo
- 4. 24" Fulgor Convention Wall Oven
- 5. Integrated Dishwasher
- 6. Sink Disposal
- 7. High-Efficiency Washer and Dryer