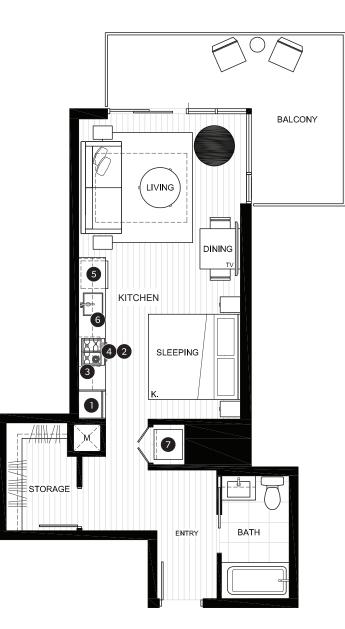

# LEVEL SUITE

# INDOOR AREA 430 SQ FT TOTAL AREA 490 - 500 SQ FT

### FEATURE LIST:

- 1. 24" Integrated Fridge
- 2. 24" Bosch Induction Cooktop
- 3. 24" Fulgor Microwave Hood Combo
- 4. 24" Fulgor Convention Wall Oven
- 5. Integrated Dishwasher
- 6. Sink Disposal
- 7. High-Efficiency Washer and Dryer