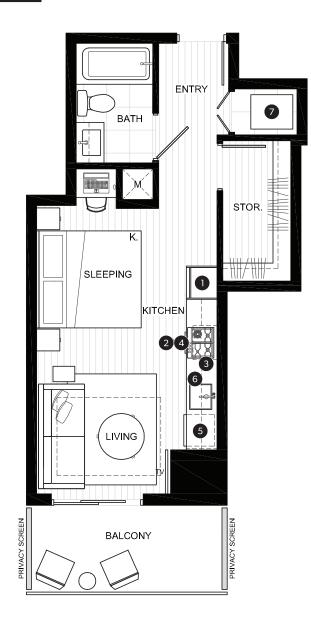

## LEVEL SUITE

### FEATURE LIST:

- 1. 24" Integrated Fridge
- 2. 24" Bosch Induction Cooktop
- 3. 24" Fulgor Microwave Hood Combo
- 4. 24" Fulgor Convention Wall Oven
- 5. Integrated Dishwasher
- 6. Sink Disposal
- 7. High-Efficiency Washer and Dryer