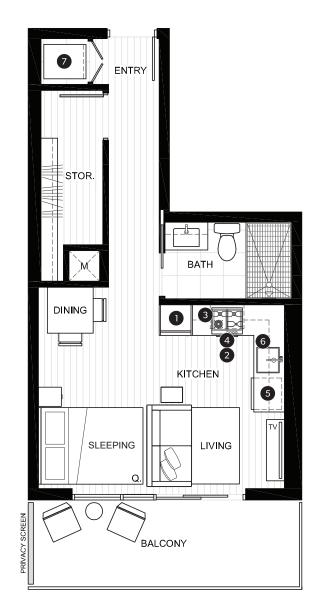

# LEVEL SUITE

### FEATURE LIST:

- 1. 24" Integrated Fridge
- 2. 24" Bosch Induction Cooktop
- 3. 24" Fulgor Microwave Hood Combo
- 4. 24" Fulgor Convention Wall Oven
- 5. Integrated Dishwasher
- 6. Sink Disposal
- 7. High-Efficiency Washer and Dryer