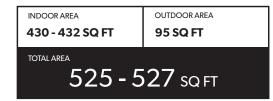

## LEVEL SUITE







### FEATURE LIST:

- 1. 24" Integrated Fridge
- 2. 24" Bosch Induction Cooktop
- 3. 24" Fulgor Microwave Hood Combo
- 4. 24" Fulgor Convention Wall Oven
- 5. Integrated Dishwasher
- 6. Sink Disposal
- 7. High-Efficiency Washer and Dryer

# Level VANCOUVER Downtown - Howe

## LEVEL SUITE





#### FEATURE LIST:

- 1. 24" Integrated Fridge
- 2. 24" Bosch Induction Cooktop
- 3. 24" Fulgor Microwave Hood Combo
- 4. 24" Fulgor Convention Wall Oven
- 5. Integrated Dishwasher
- 6. Sink Disposal
- 7. High-Efficiency Washer and Dryer

### LEVEL SUITE



# INDOOR AREA 428 SQ FT TOTAL AREA 483 - 498 SQ FT



#### FEATURE LIST:

- 1. 24" Integrated Fridge
- 2. 24" Bosch Induction Cooktop
- 3. 24" Fulgor Microwave Hood Combo
- 4. 24" Fulgor Convention Wall Oven
- 5. Integrated Dishwasher
- 6. Sink