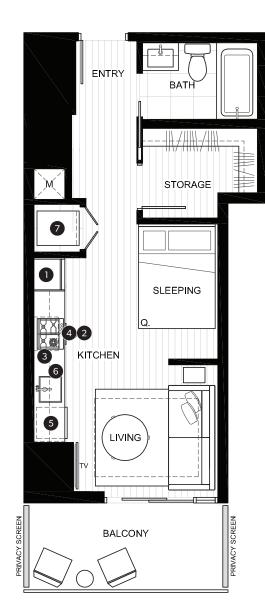

## LEVEL SUITE

#### FEATURE LIST:

- 1. 24" Integrated Fridge
- 2. 24" Bosch Induction Cooktop
- 3. 24" Fulgor Microwave Hood Combo
- 4. 24" Fulgor Convention Wall Oven
- 5. Integrated Dishwasher
- 6. Sink Disposal
- 7. High-Efficiency Washer and Dryer