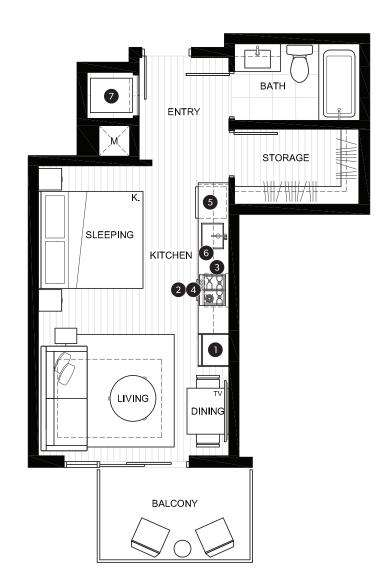

## LEVEL SUITE

#### FEATURE LIST:

- 1. 24" Integrated Fridge
- 2. 24" Bosch Induction Cooktop
- 3. 24" Fulgor Microwave Hood Combo
- 4. 24" Fulgor Convention Wall Oven
- 5. Integrated Dishwasher
- 6. Sink Disposal
- 7. High-Efficiency Washer and Dryer