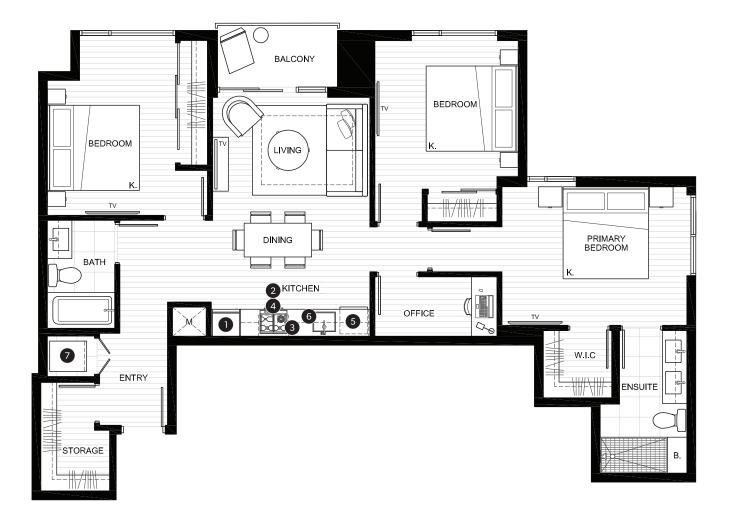

## **DELUXE 3 BEDROOM & OFFICE SUITE**

| INDOOR AREA           | OUTDOOR AREA |
|-----------------------|--------------|
| 1,072 SQ FT           | 40 SQ FT     |
| TOTALAREA 1,112 SQ FT |              |

## FEATURE LIST:

- 1. 24" Integrated Fridge
- 2. 24" Bosch Induction Cooktop
- 3. 24" Fulgor Microwave Hood Combo
- 4. 24" Fulgor Convention Wall Oven
- 5. Integrated Dishwasher
- 6. Sink Disposal
- 7. High-Efficiency Washer and Dryer

The developer reserves the right to make minor modifications to suite and furniture layout, specifications and floor plans should they be necessary to maintain the high standards of this community. Square footage are based on preliminary measurements and are approximate. E & O.E.