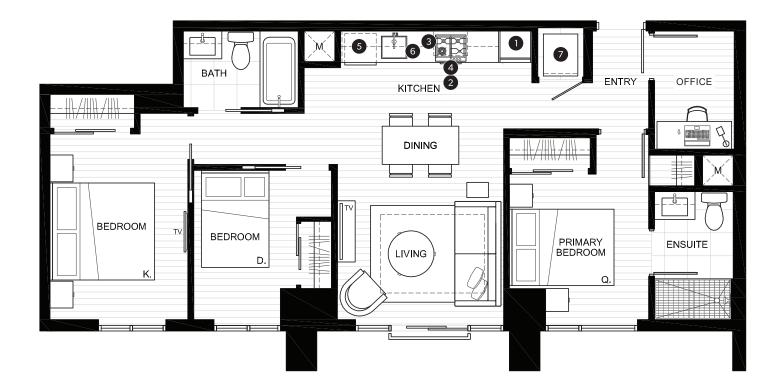

## **3 BEDROOM & OFFICE SUITE**

## FEATURE LIST:

- 1. 24" Integrated Fridge
- 2. 24" Bosch Induction Cooktop
- 3. 24" Fulgor Microwave Hood Combo
- 4. 24" Fulgor Convention Wall Oven
- 5. Integrated Dishwasher
- 6. Sink Disposal
- 7. High-Efficiency Washer and Dryer

The developer reserves the right to make minor modifications to suite and furniture layout, specifications and floor plans should they be necessary to maintain the high standards of this community. Square footage are based on preliminary measurements and are approximate. E & O.E.